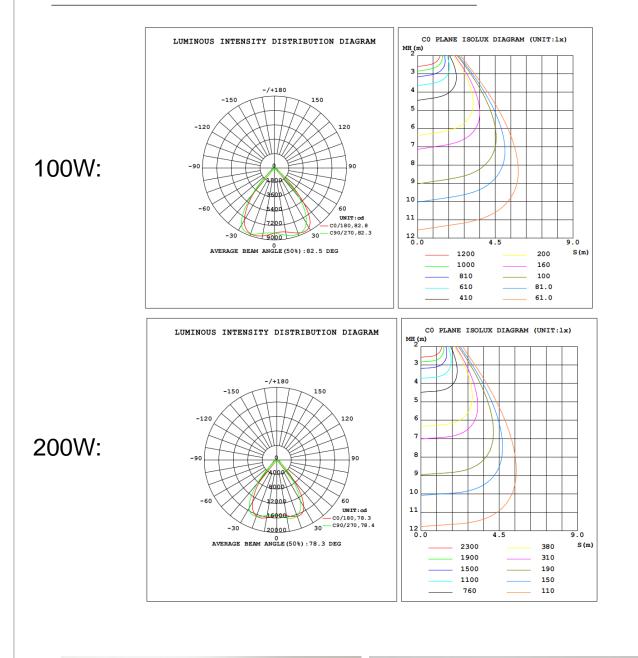

### Intensity Distribution Diagram

2

#### **Electrical Parameter**

| Power               | 100W     | 200W     |
|---------------------|----------|----------|
| Input Voltage       | 120-240V | 120-240V |
| Frequency           | 50/60Hz  | 50/60Hz  |
| Output Voltage      | 102-106V | 102-106V |
| PF                  | 0.95     | 0.95     |
| Beam Angle          | 80°      | 80°      |
| Color Temp.         | 6500K    | 6500K    |
| Lumen               | 13000LM  | 26000LM  |
| Luminous Efficiency | 130LM/W  | 130LM/W  |
| CRI(Ra)             | >70      | >70      |
| Life Time           | 30,000H  | 30,000H  |