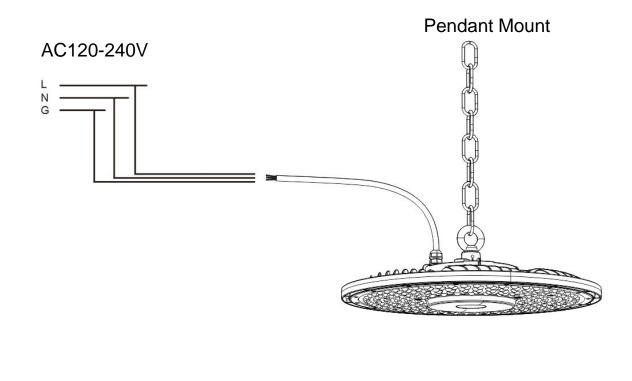

#### **Product Installation**

1. The luminaires shall be installed and maintained by qualified electrician and wired in accordance with the latest IEC electrical regualations ornational requirements.

2. If the external flexible cable or cord of this luminaire is damaged, it shall be replaced by the manufacturer or his service agent or a similar qualified person.

3. To prevent the risk of electric shock, turn off power supply before installation. It is not permitted to connect the luminaire to high-voltage AC supply line directly.

4. The luminaire must be wired and grounded correctly. The input voltage and current must meet the requirements. The supplier will not beresponsible for the

consequences for inappropriate operation.

5. The light source contained in this luminaire shall only be replaced by the manufacturer or his service agent or a similar qualified person.

Pay attention to live wire, null wire and ground wire, and connect according to the following if there is no clear mark :

| Dark color wire (Brown)                 | L |
|-----------------------------------------|---|
| Light color wire (Blue)                 | Ν |
| Double-color wire<br>(Yellow and green) | G |

| Item          | Color box size   | Master box size | Qty   |
|---------------|------------------|-----------------|-------|
| 100W High Bay | 32.5*32.5*10.5cm | 34.5*34.5*48cm  | 4 PCS |
| 200W High Bay | 39*39*10.5cm     | 41*41*24.5cm    | 2 PCS |