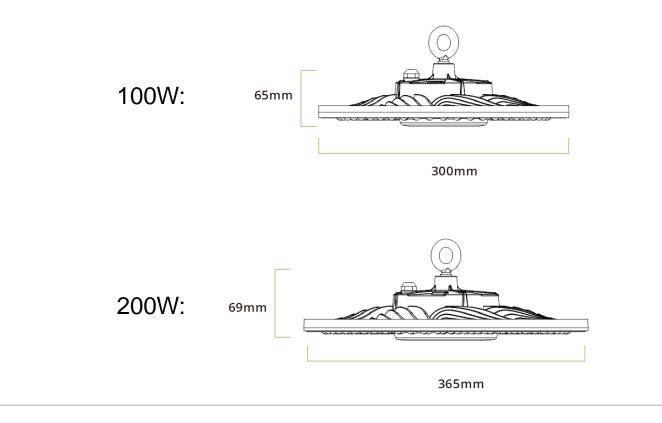

#### **Electrical Parameter**

| Power               | 100W     | 200W     |
|---------------------|----------|----------|
| Input Voltage       | 120-240V | 120-240V |
| Frequency           | 50/60Hz  | 50/60Hz  |
| Output Voltage      | 102-106V | 102-106V |
| PF                  | 0.95     | 0.95     |
| Beam Angle          | 80°      | 80°      |
| Color Temp.         | 6500K    | 6500K    |
| Lumen               | 13000LM  | 26000LM  |
| Luminous Efficiency | 130LM/W  | 130LM/W  |
| CRI(Ra)             | >70      | >70      |
| Life Time           | 30,000H  | 30,000H  |