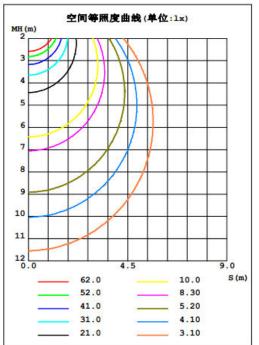

tall and use.

#### Technical Parameter

| Model     | 16W    | 22W   |
|-----------|--------|-------|
| LED model | SMD 2  | 835   |
| LED Qty   | 36 PCS | 52PCS |
| Power     | 16W    | 22W   |

Voltage AC110-240V

Working Frequency 50/60HZ

Power Efficiency ≥ 85%

Luminous Flux 1350LM 1950LM

Efficiency  $85 \text{LM/W} \pm 10\%$   $90 \text{LM/W} \pm 10\%$ 

Displacement Factor  $\geq 0.7$ 

Colour Temperature WH: 6500K(6020-7040)

WW: 3000K(2875-3215)

CRI Ra≥80

Bean Angle 125º

Working  $-20 \text{ to} + 45 \,^{\circ}\text{C}$ 

Temperature

Service life 30,000hr life 5yr warranty

## Relative Spectral Energy Distribution

### NSOL-16W-WH、NSOL-22W-WH





### NSOL-16W-WW、NSOL-22W-WW



## Optical characteristic curve

### NSOL-16W-WH、NSOL-16W-WW





#### NSOL-22W-WH、NSOL-22W-WW





## NSOL-16W-WH、NSOL-16W-WW



### NSOL-22W-WH、NSOL-22W-WW



### Dimensions



| • | Model | Diameter (mm) | A(mm)  | B(mm)  |
|---|-------|---------------|--------|--------|
|   | 16W   | /             | 115± 1 | 215± 1 |
|   | 22W   | /             | 145± 1 | 270± 1 |

# Instruction of wiring

# 1. Diagram of power supply wiring:



# • Installation Instructions



- 1. Fix the fixture with screw on ceiling;
- 2. Connect power and lamp;
- 3. Fix the lamp with fixture on ceiling by screw;
- 4. Finish installation and put the power on.

# • Product Package

Packed in color box,20 PCS/ case

## Product Photo





# Packing size & Pictures:

| Model       | L (mm) | W (mm) | H (mm) |
|-------------|--------|--------|--------|
| NSOL-16W-WH | 220    | 70     | 120    |
| NSOL-16W-WW | 220