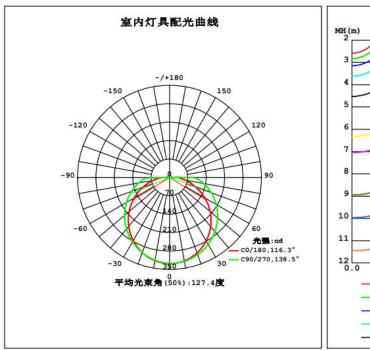

protect your eyes.
- 8. Easy to install and use.

#### Technical Parameter

| Model     | 16W    | 22W   |
|-----------|--------|-------|
| LED model | SMD 2  | 835   |
| LED Qty   | 36 PCS | 52PCS |
| Power     | 16W    | 22W   |

Voltage AC110-240V

Working Frequency 50/60HZ

Power Efficiency ≥ 85%

Luminous Flux 1350LM 1950LM

Efficiency  $85 \text{LM/W} \pm 10\%$   $90 \text{LM/W} \pm 10\%$ 

Displacement Factor  $\geq 0.7$ 

Colour Temperature WH: 6500K(6020-7040)

WW: 3000K(2875-3215)

CRI Ra≥80

Bean Angle 125º

Working  $-20 \text{ to} + 45 \,^{\circ}\text{C}$ 

Temperature

Service life 30,000hr life 5yr warranty

## Relative Spectral Energy Distribution

### NSOL-16W-WH、NSOL-22W-WH





### NSOL-16W-WW、NSOL-22W-WW



## Optical characteristic curve

### NSOL-16W-WH、NSOL-16W-WW





#### NSOL-22W-WH、NSOL-22W-WW





## NSOL-16W-WH、NSOL-16W-WW



### NSOL-22W-WH、NSOL-22W-WW



### Dimensions



| • | Model | Diameter (mm) | A(mm)  | B(mm)  |
|---|-------|---------------|--------|--------|
|   | 16W   | /             | 115± 1 | 215± 1 |
|   | 22W   | /             | 145± 1 | 270± 1 |

# Instruction of wiring

# 1. Diagram of power supply wiring:



# • Installation Instructions



- 1. Fix the fixture with screw on ceiling;
- 2. Connect power and lamp;
- 3. Fix the lamp with fixture on ceiling by screw;
- 4. Finish installation and put the power on.

# • Product Package

Packed in color box,20 PCS/ case

## Product Photo





# Packing size & Pictures:

| Model       | L (mm) | W (mm) | H (mm) |
|-------------|--------|--------|--------|
| NSOL-16W-WH | 220    | 70