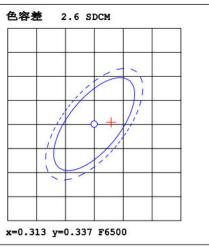

, can save energy more 80% than traditional lights.
- 7. No flicker, start quickly, soft light, protect your eyes.
- 8. Easy to install and use.

#### Technical Parameter

| Model     | 16W    | 22W   |
|-----------|--------|-------|
| LED model | SMD 2  | 835   |
| LED Qty   | 36 PCS | 52PCS |
| Power     | 16W    | 22W   |

Voltage AC110-240V

Working Frequency 50/60HZ

Power Efficiency ≥ 85%

Luminous Flux 1350LM 1950LM

Efficiency  $85 \text{LM/W} \pm 10\%$   $90 \text{LM/W} \pm 10\%$ 

Displacement Factor  $\geq 0.7$ 

Colour Temperature WH: 6500K(6020-7040)

WW: 3000K(2875-3215)

CRI Ra≥80

Bean Angle 125º

Working  $-20 \text{ to} + 45 \,^{\circ}\text{C}$ 

Temperature

Service life 30,000hr life 5yr warranty

## Relative Spectral Energy Distribution

### NSOL-16W-WH、NSOL-22W-WH





### NSOL-16W-WW、NSOL-22W-WW



## Optical characteristic curve

### NSOL-16W-WH、NSOL-16W-WW





#### NSOL-22W-WH、NSOL-22W-WW





## NSOL-16W-WH、NSOL-16W-WW



### NSOL-22W-WH、NSOL-22W-WW



### Dimensions



| • | Model | Diameter (mm) | A(mm)  | B(mm)  |
|---|-------|---------------|--------|--------|
|   | 16W   | /             | 115± 1 | 215± 1 |
|   | 22W   | /             | 145± 1 | 270± 1 |

# Instruction of wiring

# 1. Diagram of power supply wiring:



# • Installation Instructions



- 1. Fix the fixture with screw on ceiling;
- 2. Connect power and lamp;
- 3. Fix the lamp with fixture on ceiling by screw;
- 4. Finish installation and put the power on.

# • Product Package

Packed in color box,20 PCS/ case

## Product Photo





# Packing size & Pictures:

| Model       | L (