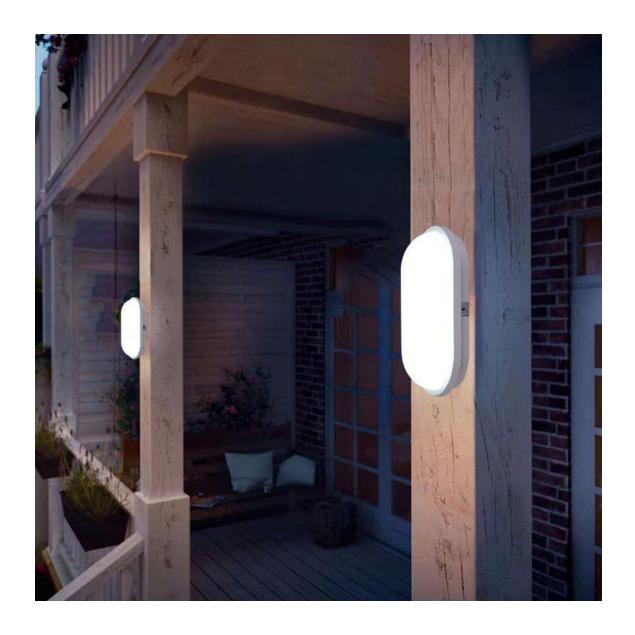

Make sure the power is off before maintenance.
- 2. Clean the glass of diffuser of lamp regularly to maintain good light transmittance.
- 3. Clean the dust of the shell to maintain good heat dissipation performance.
- 4. Be careful not to use water or corrosive solution for cleaning, it is better to use a dry cloth.
- Warranty and After-sales Service

The period of guarantee is 5 years. Quality assurance is based on the correct storage, installation, use and maintenance of products. Due to improper installation

and improper use of the product, the product is damaged beyond the scope of this warranty. During the warranty period, We will choose to repair, replace (spare parts)

with new products. Labor charges or material costs will be appropriately collected over the warranty period.







The date listed in this file is for reference only, and the specific date should be subject to the specific products, if any change, sorry for no notice.