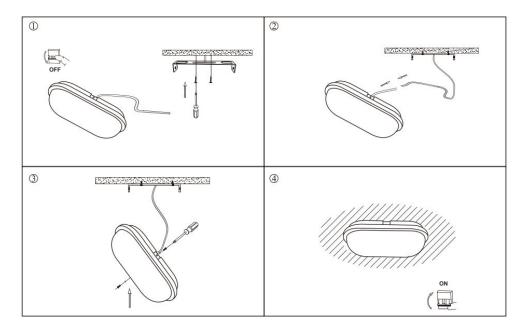

# • Installation Instructions

- 1. Fix the fixture with screw on ceiling;
- 2. Connect power and lamp;
- 3. Fix the lamp with fixture on ceiling by screw;
- 4. Finish installation and put the power on.