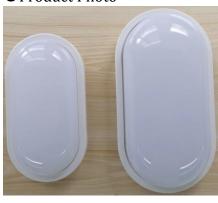

nergy Distribution

### NSOL-16W-WH、NSOL-22W-WH





### NSOL-16W-WW、NSOL-22W-WW



## Optical characteristic curve

### NSOL-16W-WH、NSOL-16W-WW





#### NSOL-22W-WH、NSOL-22W-WW





## NSOL-16W-WH、NSOL-16W-WW



### NSOL-22W-WH、NSOL-22W-WW



### Dimensions



| • | Model | Diameter (mm) | A(mm)  | B(mm)  |
|---|-------|---------------|--------|--------|
|   | 16W   | /             | 115± 1 | 215± 1 |
|   | 22W   | /             | 145± 1 | 270± 1 |

# Instruction of wiring

# 1. Diagram of power supply wiring:



# • Installation Instructions



- 1. Fix the fixture with screw on ceiling;
- 2. Connect power and lamp;
- 3. Fix the lamp with fixture on ceiling by screw;
- 4. Finish installation and put the power on.

# • Product Package

Packed in color box,20 PCS/ case

## Product Photo





# Packing size & Pictures:

| Model       | L (mm) | W (mm) | H (mm) |
|-------------|--------|--------|--------|
| NSOL-16W-WH | 220    | 70     | 120    |
| NSOL-16W-WW | 220    | 70     | 120    |
| NSOL-22W-WH | 275    | 85     | 150    |
| NSOL-22W-WW | 275    | 85     | 150    |

01.02.13.071.5482 内盒/220×70×120mm-250g灰底白+A5(120g芯) E坑-四色-覆光膜-16W-6500K



01.02.13.071.5483 内盒/220×70×120mm-250g灰底白+A5(120g芯) E坑-四色-覆光膜-16W-3000K







01.02.13.041.3782外箱/460×365×255mm-250g灰底白+535A(双120g芯) EB坑/四色-覆光膜-16W-6500K



01.02.13.041.3783 外箱/460×365×255mm-250g灰底白+535A(双120g芯) EB坑/四色-覆光膜-16W-3000K



01.02.13.041.3780外箱/570×440×315mm-250g灰底白+535A(双120g芯) EB坑/四色-覆光膜-22W-6500K

| NASCO GLOBAL<br>LED OUTDOOR LAMP                                 |