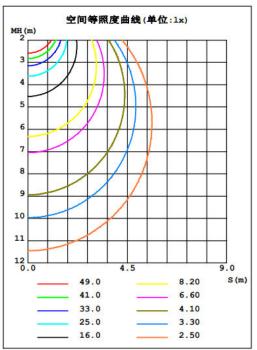

rotect your eyes.
- 8. Easy to install and use.

#### Technical Parameter

| Model     | 16W    | 22W   |
|-----------|--------|-------|
| LED model | SMD 2  | 835   |
| LED Qty   | 36 PCS | 52PCS |
| Power     | 16W    | 22W   |

Voltage AC110-240V

Working Frequency 50/60HZ

Power Efficiency ≥ 85%

Luminous Flux 1350LM 1950LM

Efficiency  $85 \text{LM/W} \pm 10\%$   $90 \text{LM/W} \pm 10\%$ 

Displacement Factor  $\geq 0.7$ 

Colour Temperature WH: 6500K(6020-7040)

WW: 3000K(2875-3215)

CRI Ra≥80

Bean Angle 125º

Working  $-20 \text{ to} + 45 \,^{\circ}\text{C}$ 

Temperature

Service life 30,000hr life 5yr warranty

## Relative Spectral Energy Distribution

### NSOL-16W-WH、NSOL-22W-WH





### NSOL-16W-WW、NSOL-22W-WW



## Optical characteristic curve

### NSOL-16W-WH、NSOL-16W-WW





#### NSOL-22W-WH、NSOL-22W-WW





## NSOL-16W-WH、NSOL-16W-WW



### NSOL-22W-WH、NSOL-22W-WW



### Dimensions



| • | Model | Diameter (mm) | A(mm)  | B(mm)  |
|---|-------|---------------|--------|--------|
|   | 16W   | /             | 115± 1 | 215± 1 |
|   | 22W   | /             | 145± 1 | 270± 1 |

# Instruction of wiring

# 1. Diagram of power supply wiring:



# • Installation Instructions



- 1. Fix the fixture with screw on ceiling;
- 2. Connect power and lamp;
- 3. Fix the lamp with fixture on ceiling by screw;
- 4. Finish installation and put the power on.

# • Product Package

Packed in color box,20 PCS/ case

## Product Photo





# Packing size & Pictures:

| Model       | L (mm) | W (mm) | H (mm) |
|-------------|--------|--------|--------|
| NSOL-16W-WH | 220    | 70