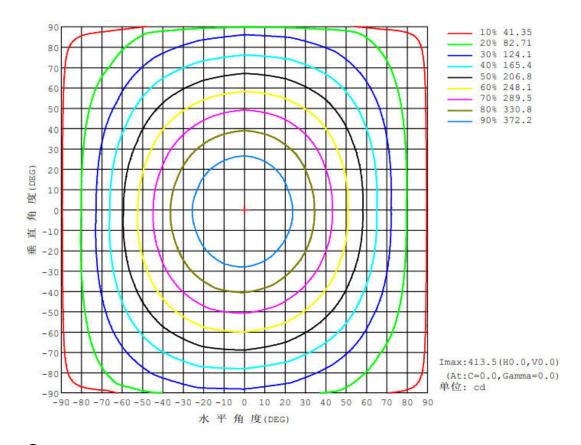

## Optical characteristic curve

### NSOL-16W-WH、NSOL-16W-WW

#### NSOL-22W-WH、NSOL-22W-WW