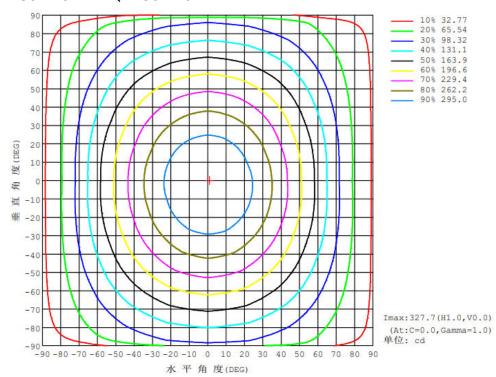

Parameter

| Model     | 16W    | 22W   |
|-----------|--------|-------|
| LED model | SMD 2  | 835   |
| LED Qty   | 36 PCS | 52PCS |
| Power     | 16W    | 22W   |

Voltage AC110-240V

Working Frequency 50/60HZ

Power Efficiency ≥ 85%

Luminous Flux 1350LM 1950LM

Efficiency  $85 \text{LM/W} \pm 10\%$   $90 \text{LM/W} \pm 10\%$ 

Displacement Factor  $\geq 0.7$ 

Colour Temperature WH: 6500K(6020-7040)

WW: 3000K(2875-3215)

CRI Ra≥80

Bean Angle 125º

Working  $-20 \text{ to} + 45 \,^{\circ}\text{C}$ 

Temperature

Service life 30,000hr life 5yr warranty

## Relative Spectral Energy Distribution

### NSOL-16W-WH、NSOL-22W-WH





### NSOL-16W-WW、NSOL-22W-WW



## Optical characteristic curve

### NSOL-16W-WH、NSOL-16W-WW





#### NSOL-22W-WH、NSOL-22W-WW





## NSOL-16W-WH、NSOL-16W-WW



### NSOL-22W-WH、NSOL-22W-WW



### Dimensions



| • | Model | Diameter (mm) | A(mm)  | B(mm)  |
|---|-------|---------------|--------|--------|
|   | 16W   | /             | 115± 1 | 215± 1 |
|   | 22W   | /             | 145± 1 | 270± 1 |

# Instruction of wiring

# 1. Diagram of power supply wiring:



# • Installation Instructions



- 1. Fix the fixture with screw on ceiling;
- 2. Connect power and lamp;
- 3. Fix the lamp with fixture on ceiling by screw;
- 4. Finish installation and put the power on.

# • Product Package

Packed in color box,20 PCS/ case

## Product Photo





# Packing size & Pictures:

| Model       | L (mm) | W (mm) | H (mm) |
|-------------|--------|--------|--------|
| NSOL-16W-WH | 220    | 70     | 120    |
| NSOL-16W-WW | 220    | 70     | 120    |
| NSOL-2