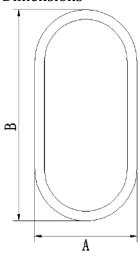

### Dimensions

| • | Model | Diameter (mm) | A(mm)  | B(mm)  |
|---|-------|---------------|--------|--------|
|   | 16W   | /             | 115± 1 | 215± 1 |
|   | 22W   | /             | 145± 1 | 270± 1 |