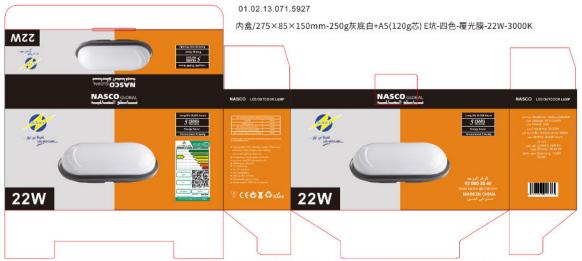

01.02.13.071.5482 内盒/220×70×120mm-250g灰底白+A5(120g芯) E坑-四色-覆光膜-16W-6500K

01.02.13.071.5483 内盒/220×70×120mm-250g灰底白+A5(120g芯) E坑-四色-覆光膜-16W-3000K

01.02.13.041.3782外箱/460×365×255mm-250g灰底白+535A(双120g芯) EB坑/四色-覆光膜-16W-6500K

01.02.13.041.3783 外箱/460×365×255mm-250g灰底白+535A(双120g芯) EB坑/四色-覆光膜-16W-3000K

01.02.13.041.3780外箱/570×440×315mm-250g灰底白+535A(双120g芯) EB坑/四色-覆光膜-22W-6500K

| NASCO GLOBAL<br>LED OUTDOOR LAMP                                 |                                                                                                                                                                                                                                                                                                                                                                                                                                                                                                                                                                                                                                                                                                                                                                                                                                                                                                                                                                                                                                                                                                                                                                                                                                                                                                                                                                                                                                                                                                                                                                                                                                                                                                                                                                                                                                                                                                                                                                                                                                                                                                                                | NASCO GLOBAL LED OUTDOOR LAMP                                                                                                                                                                                                                                                                                                                                                                                                                                                                                                                                                                                                                                                                                                                                                                                                                                                                                                                                                                                                                                                                                                                                                                                                                                                                                                                                                                                                                                                                                                                                                                                                                                                                                                                                                                                                                                                                                                                                                                                                                                                                                                 |                                                                                                                                                                                                                                                                                                                                                                                                                                                                                                                                                                                                                                                                                                                                                                                                                                                                                                                                                                                                                                                                                                                                                                                                                                                                                                                                                                                                                                                                                                                                                                                                                                                                                                                                                                                                                                                                                                                                                                                                                                                                                                                                |
|------------------------------------------------------------------|--------------------------------------------------------------------------------------------------------------------------------------------------------------------------------------------------------------------------------------------------------------------------------------------------------------------------------------------------------------------------------------------------------------------------------------------------------------------------------------------------------------------------------------------------------------------------------------------------------------------------------------------------------------------------------------------------------------------------------------------------------------------------------------------------------------------------------------------------------------------------------------------------------------------------------------------------------------------------------------------------------------------------------------------------------------------------------------------------------------------------------------------------------------------------------------------------------------------------------------------------------------------------------------------------------------------------------------------------------------------------------------------------------------------------------------------------------------------------------------------------------------------------------------------------------------------------------------------------------------------------------------------------------------------------------------------------------------------------------------------------------------------------------------------------------------------------------------------------------------------------------------------------------------------------------------------------------------------------------------------------------------------------------------------------------------------------------------------------------------------------------|-------------------------------------------------------------------------------------------------------------------------------------------------------------------------------------------------------------------------------------------------------------------------------------------------------------------------------------------------------------------------------------------------------------------------------------------------------------------------------------------------------------------------------------------------------------------------------------------------------------------------------------------------------------------------------------------------------------------------------------------------------------------------------------------------------------------------------------------------------------------------------------------------------------------------------------------------------------------------------------------------------------------------------------------------------------------------------------------------------------------------------------------------------------------------------------------------------------------------------------------------------------------------------------------------------------------------------------------------------------------------------------------------------------------------------------------------------------------------------------------------------------------------------------------------------------------------------------------------------------------------------------------------------------------------------------------------------------------------------------------------------------------------------------------------------------------------------------------------------------------------------------------------------------------------------------------------------------------------------------------------------------------------------------------------------------------------------------------------------------------------------|--------------------------------------------------------------------------------------------------------------------------------------------------------------------------------------------------------------------------------------------------------------------------------------------------------------------------------------------------------------------------------------------------------------------------------------------------------------------------------------------------------------------------------------------------------------------------------------------------------------------------------------------------------------------------------------------------------------------------------------------------------------------------------------------------------------------------------------------------------------------------------------------------------------------------------------------------------------------------------------------------------------------------------------------------------------------------------------------------------------------------------------------------------------------------------------------------------------------------------------------------------------------------------------------------------------------------------------------------------------------------------------------------------------------------------------------------------------------------------------------------------------------------------------------------------------------------------------------------------------------------------------------------------------------------------------------------------------------------------------------------------------------------------------------------------------------------------------------------------------------------------------------------------------------------------------------------------------------------------------------------------------------------------------------------------------------------------------------------------------------------------|
| NASCO GEORGE  STORY OF SEASON  STORY OF SEASON  LED OUTDOOR LAMP | STATES  STATES | NASCO GENERAL SERVICE | TO TRANSPORT OF THE PROPERTY O |

01.02.13.041.3781外箱/570×440×315mm-250g灰底白+535A(双120g芯) EB坑/四色-覆光膜-22W-3000K

| NASCO GLOBAL LED OUTDOOR LAMP                                                                                                                                                                                                                                                                                                                                                                                                                                                                                                                                                                                                                                                                                                                                                                                                                                                                                                                                                                                                                                                                                                                                                                                                                                                                                                                                                                                                                                                                                                                                                                                                                                                                                                                                                                                                                                                                                                                                                                                                                                                                                                  |                                                                                                                  | NASCO GLOBAL<br>أنساستو المسالمية<br>LED OUTDOOR LAMP                                                                                             |                                                                                                                                                                                                                                                                                                                                                                                                                                                                                                                                                                                                                                                                                                                                                                                                                                                                                                                                                                                                                                                                                                                                                                                                                                                                                                                                                                                                                                                                                                                                                                                                                                                                                                                                                                                                                                                                                                                                                                                                                                                                                                                                |
|--------------------------------------------------------------------------------------------------------------------------------------------------------------------------------------------------------------------------------------------------------------------------------------------------------------------------------------------------------------------------------------------------------------------------------------------------------------------------------------------------------------------------------------------------------------------------------------------------------------------------------------------------------------------------------------------------------------------------------------------------------------------------------------------------------------------------------------------------------------------------------------------------------------------------------------------------------------------------------------------------------------------------------------------------------------------------------------------------------------------------------------------------------------------------------------------------------------------------------------------------------------------------------------------------------------------------------------------------------------------------------------------------------------------------------------------------------------------------------------------------------------------------------------------------------------------------------------------------------------------------------------------------------------------------------------------------------------------------------------------------------------------------------------------------------------------------------------------------------------------------------------------------------------------------------------------------------------------------------------------------------------------------------------------------------------------------------------------------------------------------------|------------------------------------------------------------------------------------------------------------------|---------------------------------------------------------------------------------------------------------------------------------------------------|--------------------------------------------------------------------------------------------------------------------------------------------------------------------------------------------------------------------------------------------------------------------------------------------------------------------------------------------------------------------------------------------------------------------------------------------------------------------------------------------------------------------------------------------------------------------------------------------------------------------------------------------------------------------------------------------------------------------------------------------------------------------------------------------------------------------------------------------------------------------------------------------------------------------------------------------------------------------------------------------------------------------------------------------------------------------------------------------------------------------------------------------------------------------------------------------------------------------------------------------------------------------------------------------------------------------------------------------------------------------------------------------------------------------------------------------------------------------------------------------------------------------------------------------------------------------------------------------------------------------------------------------------------------------------------------------------------------------------------------------------------------------------------------------------------------------------------------------------------------------------------------------------------------------------------------------------------------------------------------------------------------------------------------------------------------------------------------------------------------------------------|
| NASCO CORAL  CONTROL OF THE PROPERTY OF THE PR | Systems  Systems  Systems  Systems  Systems  Systems  MOST IN CHIMA  Committee Systems  A Systems  MOST IN CHIMA | NASCO CIDRAL  MANUAL MANUAL PARA  STATE OF THE PARA  LED OUTDOOR LAMP | Sylvanian Control of C |