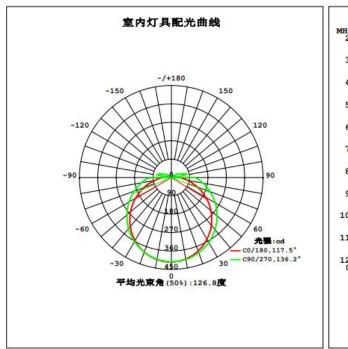

nstall and use.

#### Technical Parameter

| Model     | 16W    | 22W   |
|-----------|--------|-------|
| LED model | SMD 2  | 835   |
| LED Qty   | 36 PCS | 52PCS |
| Power     | 16W    | 22W   |

Voltage AC110-240V

Working Frequency 50/60HZ

Power Efficiency ≥ 85%

Luminous Flux 1350LM 1950LM

Efficiency  $85 \text{LM/W} \pm 10\%$   $90 \text{LM/W} \pm 10\%$ 

Displacement Factor  $\geq 0.7$ 

Colour Temperature WH: 6500K(6020-7040)

WW: 3000K(2875-3215)

CRI Ra≥80

Bean Angle 125º

Working  $-20 \text{ to} + 45 \,^{\circ}\text{C}$ 

Temperature

Service life 30,000hr life 5yr warranty

## Relative Spectral Energy Distribution

### NSOL-16W-WH、NSOL-22W-WH





### NSOL-16W-WW、NSOL-22W-WW



## Optical characteristic curve

### NSOL-16W-WH、NSOL-16W-WW





#### NSOL-22W-WH、NSOL-22W-WW





## NSOL-16W-WH、NSOL-16W-WW



### NSOL-22W-WH、NSOL-22W-WW



### Dimensions



| • | Model | Diameter (mm) | A(mm)  | B(mm)  |
|---|-------|---------------|--------|--------|
|   | 16W   | /             | 115± 1 | 215± 1 |
|   | 22W   | /             | 145± 1 | 270± 1 |

# Instruction of wiring

# 1. Diagram of power supply wiring:



# • Installation Instructions



- 1. Fix the fixture with screw on ceiling;
- 2. Connect power and lamp;
- 3. Fix the lamp with fixture on ceiling by screw;
- 4. Finish installation and put the power on.

# • Product Package

Packed in color box,20 PCS/ case

## Product Photo





# Packing size & Pictures:

| Model       | L (mm) | W (mm) | H (mm) |
|-------------|--------|--------|--------|
| NSOL-16W-WH | 220    | 70     | 120    |
| NSOL-16W-WW | 220