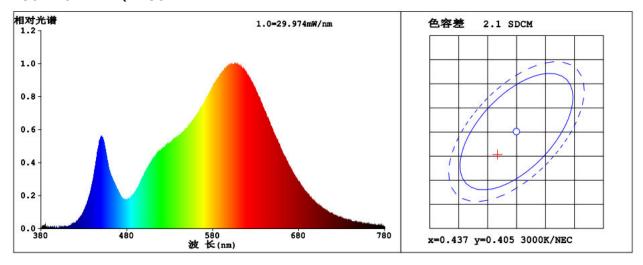

## Relative Spectral Energy Distribution

### NSOL-16W-WW、NSOL-22W-WW

Power Efficiency ≥ 85%

Luminous Flux 1350LM 1950LM

Efficiency  $85 \text{LM/W} \pm 10\%$   $90 \text{LM/W} \pm 10\%$ 

Displacement Factor  $\geq 0.7$ 

Colour Temperature WH: 6500K(6020-7040)

WW: 3000K(2875-3215)