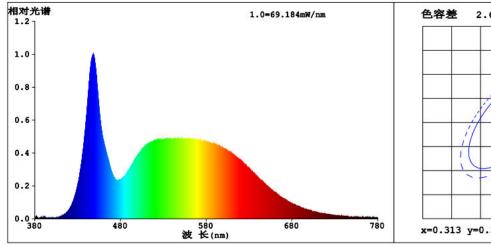

## Relative Spectral Energy Distribution

### NSOL-16W-WH、NSOL-22W-WH

Power Efficiency ≥ 85%

Luminous Flux 1350LM 1950LM

Efficiency  $85 \text{LM/W} \pm 10\%$   $90 \text{LM/W} \pm 10\%$ 

Displacement Factor  $\geq 0.7$ 

Colour Temperature WH: 6500K(6020-7040)

WW: 3000K(2875-3215)