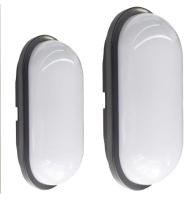

rgy Distribution

### NSOL-16W-WH、NSOL-22W-WH





### NSOL-16W-WW、NSOL-22W-WW



## Optical characteristic curve

### NSOL-16W-WH、NSOL-16W-WW





#### NSOL-22W-WH、NSOL-22W-WW





## NSOL-16W-WH、NSOL-16W-WW



### NSOL-22W-WH、NSOL-22W-WW



### Dimensions



| • | Model | Diameter (mm) | A(mm)  | B(mm)  |
|---|-------|---------------|--------|--------|
|   | 16W   | /             | 115± 1 | 215± 1 |
|   | 22W   | /             | 145± 1 | 270± 1 |

# Instruction of wiring

# 1. Diagram of power supply wiring:



# • Installation Instructions



- 1. Fix the fixture with screw on ceiling;
- 2. Connect power and lamp;
- 3. Fix the lamp with fixture on ceiling by screw;
- 4. Finish installation and put the power on.

# • Product Package

Packed in color box,20 PCS/ case

## Product Photo





# Packing size & Pictures:

| Model       | L (mm) | W (mm) | H (mm) |
|-------------|--------|--------|--------|
| NSOL-16W-WH | 220    | 70     | 120    |
| NSOL-16W-WW | 220    | 70     | 120    |
| NSOL-22W-WH | 275    | 85     | 150    |
| NSOL-22W-WW | 275    | 85     | 150    |

01.02.13.071.5482 内盒/220×70×120mm-250g灰底白+A5(120g芯) E坑-四色-覆光膜-16W-6500K



01.02.13.071.5483 内盒/220×70×120mm-250g灰底白+A5(120g芯) E坑-四色-覆光膜-16W-3000K







01.02.13.041.3782外箱/460×365×255mm-250g灰底白+535A(双120g芯) EB坑/四色-覆光膜-16W-6500K



01.02.13.041.3783 外箱/460×365×255mm-250g灰底白+535A(双120g芯) EB坑/四色-覆光膜-16W-3000K



01.02.13.041.3780外箱/570×440×315mm-250g灰底白+535A(双120g芯) EB坑/四色-覆光膜-22W-6500K

| NASCO GLOBAL<br>LED OUTDOOR LAMP                                 |