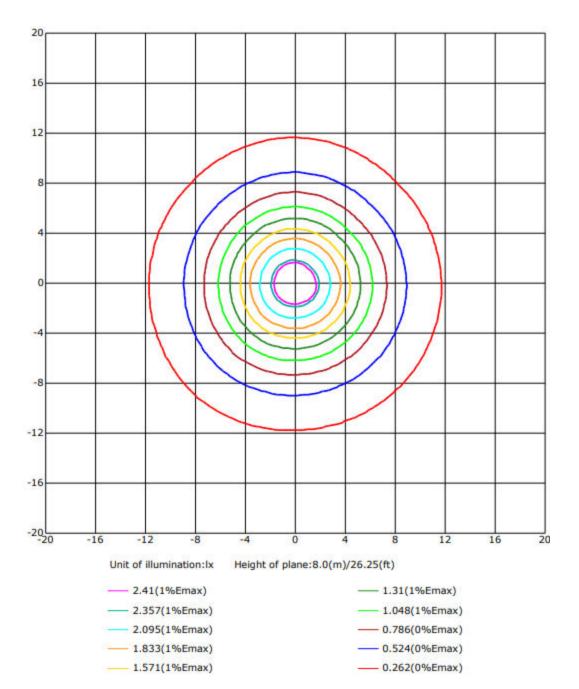

# • Optical characteristic curve

# NS-8-S-30K

Working Frequency 50/60HZ

Power Efficiency ≥ 80%

Luminous Flux 520LM

Efficiency  $65 LM/W \pm 10\%$ 

Power Factor  $\geq 0.9$ 

Colour Temperature WW: 3000K(2875-3215)

CRI Ra≥80

Bean Angle 120º