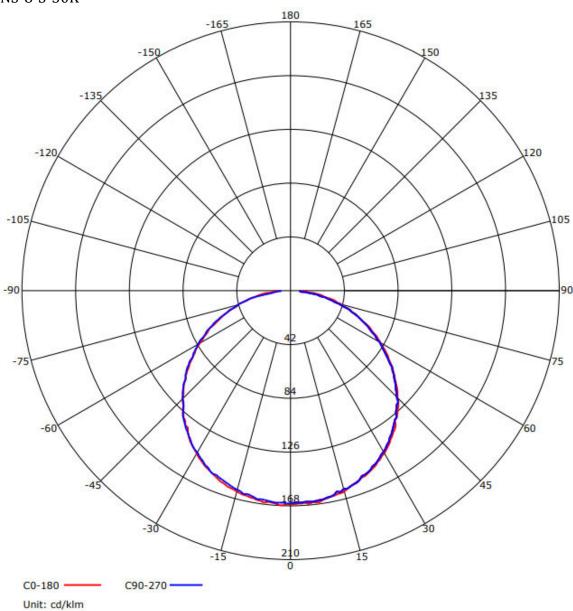

# • Optical characteristic curve

# NS-8-S-30K

Working Frequency 50/60HZ

Power Efficiency ≥ 80%

Luminous Flux 520LM

Efficiency  $65 LM/W \pm 10\%$ 

Power Factor  $\geq 0.9$ 

Colour Temperature WW: 3000K(2875-3215)

CRI Ra≥80

Bean Angle 120º