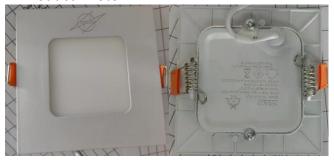

|

Working Frequency 50/60HZ

Power Efficiency ≥ 80%

Luminous Flux 520LM

Efficiency  $65 LM/W \pm 10\%$ 

Power Factor  $\geq 0.9$ 

Colour Temperature WW: 3000K(2875-3215)

CRI Ra≥80

Bean Angle 120º

Working  $-20 \text{ to} + 50 \,^{\circ}\text{C}$ 

Temperature

Service life 30,000hr life 5yr warranty

## Relative Spectral Energy Distribution

### NS-8-S-30K



# • Optical characteristic curve

# NS-8-S-30K







### Dimensions



- Instruction of wiring
- 1. Diagram of power supply wiring:



### Installation Instructions









- 1. Make a hole of the right size in the ceiling;
- 2. Connect power and lamp;
- 3. Attach the spring-loaded lamp to the ceiling;
- 4. Finish installation and put the power on.

## Product Package

Packed in color box,60 PCS/ case

## ● Product Photo



# Packing size & Pictures:

| Model      | L (mm) | W (mm) | H (mm) |
|------------|--------|--------|--------|
| NS-8-S-30K | 164    | 130    | 52     |

01.02.13.071.5915内盒-164x130x52mm-250g灰底白+A2(100g芯) E坑-四色-覆光膜 -NS-8-S-30K-NASCO LED PANEL LIGHT W8 LED PANEL LIGHT NASCO LED PANEL LIGHT 2 XEVBS NASCO NASCO GLOBAL خیارتا بخیات NASCO GLOBAL نساسكو الشالسة **8W** NIASCO LED PANEL LIGHT



#### • Attentions

- 1. Make sure the power is off before maintenance.
- 2. Clean the glass of diffuser of lamp regularly to maintain good light transmittance.
- 3. Clean the dust of the shell to maintain good heat dissipation performance.
- 4. Be careful not to use water or corrosive solution for cleaning, it is better to use a dry cloth.

#### Warranty and After-sales Service

The period of guarantee