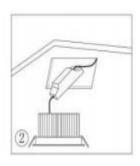

### Installation Instructions

- 1. Make a hole of the right size in the ceiling;
- 2. Connect power and lamp;
- 3. Attach the spring-loaded lamp to the ceiling;
- 4. Finish installation and put the power on.