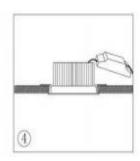

### Installation Instructions

- 1. Make a hole of the right size in the ceiling;
- 2. Connect power and lamp;
- 3. Attach the spring-loaded lamp to the ceiling;
- 4. Finish installation and put the power on.