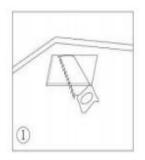

### Installation Instructions

- 1. Make a hole of the right size in the ceiling;
- 2. Connect power and lamp;
- 3. Attach the spring-loaded lamp to the ceiling;
- 4. Finish installation and put the power on.