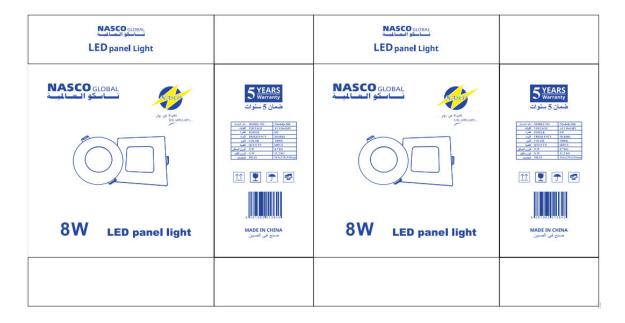

## Product Package

Packed in color box,60 PCS/ case

# Packing size & Pictures:

| Model      | L (mm) | W (mm) | H (mm) |
|------------|--------|--------|--------|
| NS-8-S-30K | 164    | 130    | 52     |

01.02.13.071.5915内盒-164x130x52mm-250g灰底白+A2(100g芯) E坑-四色-覆光膜 -NS-8-S-30K-NASCO LED PANEL LIGHT W8 LED PANEL LIGHT NASCO LED PANEL LIGHT 2 XEVBS NASCO NASCO GLOBAL خیارتا بخیات NASCO GLOBAL نساسكو الشالسة **8W** NIASCO LED PANEL LIGHT