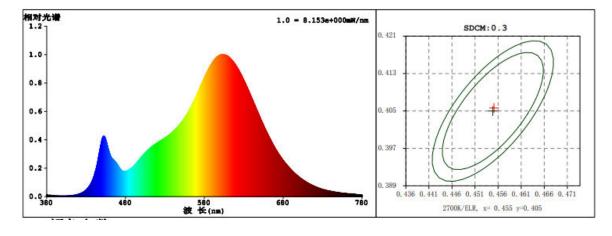

## Relative Spectral Energy Distribution

### NS-8-S-30K

Working Frequency 50/60HZ

Power Efficiency ≥ 80%

Luminous Flux 520LM

Efficiency  $65 LM/W \pm 10\%$ 

Power Factor  $\geq 0.9$ 

Colour Temperature WW: 3000K(2875-3215)

CRI Ra≥80

Bean Angle 120º