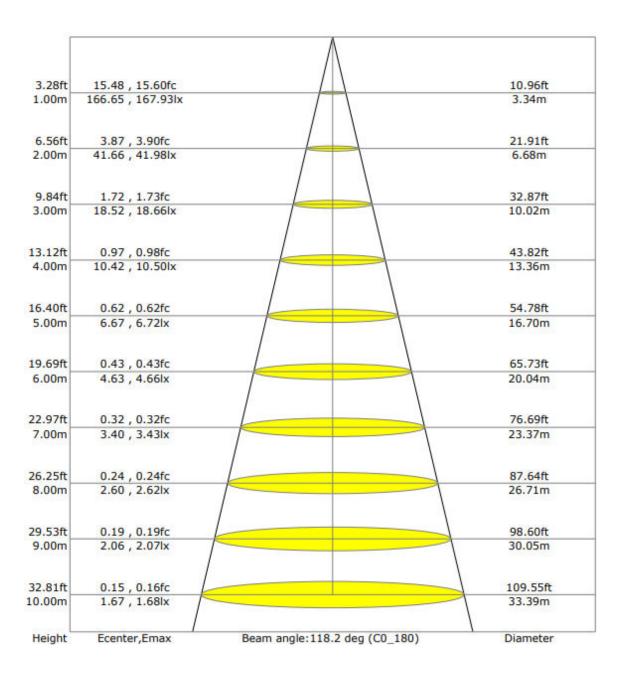

# • Optical characteristic curve

# NS-8-S-30K

Working Frequency 50/60HZ

Power Efficiency ≥ 80%

Luminous Flux 520LM

Efficiency  $65 LM/W \pm 10\%$ 

Power Factor  $\geq 0.9$ 

Colour Temperature WW: 3000K(2875-3215)

CRI Ra≥80

Bean Angle 120º