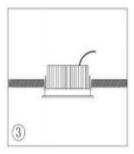

### Installation Instructions

- 1. Make a hole of the right size in the ceiling;
- 2. Connect power and lamp;
- 3. Attach the spring-loaded lamp to the ceiling;
- 4. Finish installation and put the power on.