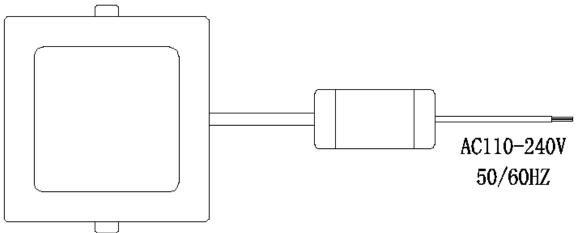

flicker, start quickly, soft light, protect your eyes.
- 8. Easy to install and use.

### Technical Parameter

| Model     | NS-8-S-30K  |  |
|-----------|-------------|--|
| LED model | 2835        |  |
| LED Qty   | 45 PCS      |  |
| Power     | 8W          |  |
| Voltage   | AC110-240 V |  |

Working Frequency 50/60HZ

Power Efficiency ≥ 80%

Luminous Flux 520LM

Efficiency  $65 LM/W \pm 10\%$ 

Power Factor  $\geq 0.9$ 

Colour Temperature WW: 3000K(2875-3215)

CRI Ra≥80

Bean Angle 120º

Working  $-20 \text{ to} + 50 \,^{\circ}\text{C}$ 

Temperature

Service life 30,000hr life 5yr warranty

## Relative Spectral Energy Distribution

### NS-8-S-30K



# • Optical characteristic curve

# NS-8-S-30K







### Dimensions



- Instruction of wiring
- 1. Diagram of power supply wiring:



### Installation Instructions









- 1. Make a hole of the right size in the ceiling;
- 2. Connect power and lamp;
- 3. Attach the spring-loaded lamp to the ceiling;
- 4. Finish installation and put the power on.

## Product Package

Packed in color box,60 PCS/ case

## ● Product Photo



# Packing size & Pictures:

| Model      | L (mm) | W (mm) | H (mm) |
|------------|--------|--------|--------|
| NS-8-S-30K | 164    | 130    | 52     |

01.02.13.071.5915内盒-164x130x52mm-250g灰底白+A2(100g芯) E坑-四色-覆光膜 -NS-8-S-30K-NASCO LED PANEL LIGHT W8 LED PANEL LIGHT NASCO LED PANEL LIGHT 2 XEVBS NASCO NASCO GLOBAL خیارتا بخیات NASCO GLOBAL نساسكو الشالسة **8W** NIASCO LED PANEL LIGHT



#### • Attentions

- 1. Make sure the power is off before maintenance.
- 2. Clean the glass of diffuser of lamp