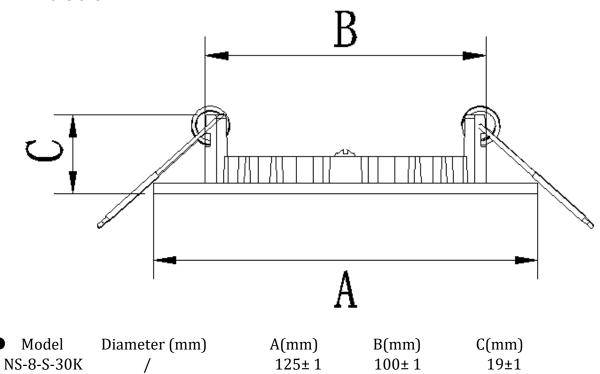

### Dimensions

- Instruction of wiring
- 1. Diagram of power supply wiring:

PRODUCT SPECIFICATION

Product Name: LED Panel Light

Product model: NS-8-S-30K

DESCRIPTION: LED Panel Light

RoHS IECEE AC 110-240V Up to 30000hours