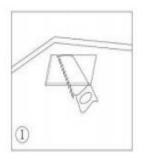

### • Installation Instructions

- 1. Make a hole of the right size in the ceiling;
- 2. Connect power and lamp;
- 3. Attach the spring-loaded lamp to the ceiling;
- 4. Finish installation and put the power on.