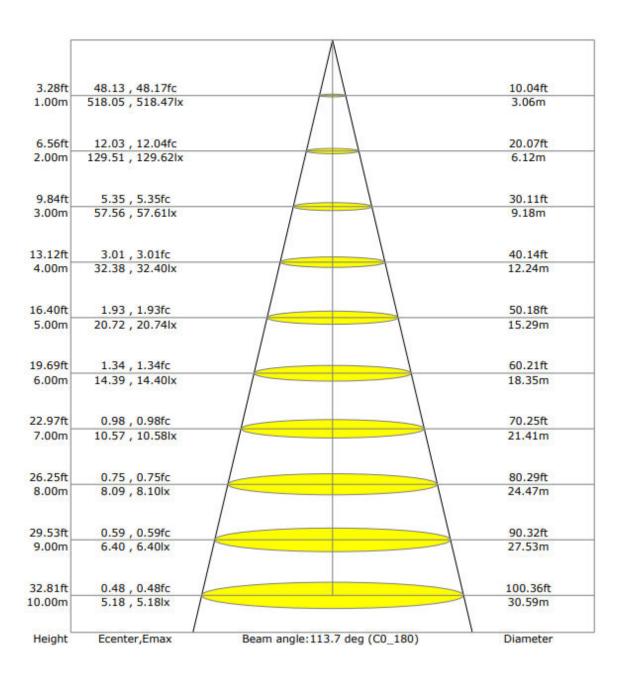

ving, can save energy more 80% than traditional lights.
- 7. No flicker, start quickly, soft light, protect your eyes.
- 8. Easy to install and use.

#### Technical Parameter

| Model     | NS-20-S     |
|-----------|-------------|
| LED model | 2835        |
| LED Qty   | 120 PCS     |
| Power     | 20W         |
| Voltage   | AC110-240 V |

Working Frequency 50/60HZ

Power Efficiency ≥ 80%

Luminous Flux 1600LM

Efficiency  $80 LM/W \pm 10\%$ 

Power Factor  $\geq 0.9$ 

Colour Temperature WH: 6500K(6020-7040)

WW: 3000K(2875-3215)

CRI Ra≥80

Bean Angle 120º

Working  $-20 \text{ to} + 50 \,^{\circ}\text{C}$ 

Temperature

Service life 30,000hr life 5yr warranty

# Relative Spectral Energy Distribution

#### NS-20-S-65K



# NS-20-S-30K



# • Optical characteristic curve

# NS-20-R







# Dimensions



- Model Diameter (mm) A(mm) B(mm) C(mm)
   NS-20-S / 225±1 200±1 19±1
- Instruction of wiring
- 1. Diagram of power supply wiring:



### • Installation Instructions









- 1. Make a hole of the right size in the ceiling;
- 2. Connect power and lamp;
- 3. Attach the spring-loaded lamp to the ceiling;
- 4. Finish installation and put the power on.

# Product Package

Packed in color box,20 PCS/ case

### Product Photo



# • Packing size & Pictures:

| Model       | L (mm) | W (mm) | H (mm) |
|-------------|--------|--------|--------|
| NS-20-S-65K | 270    | 233    | 40     |
| NS-20-S-30K | 270    | 233    | 40     |

编码: 01.02.13.071.4582 内盒/270x233x40mm/ 250g灰底白+A2(100g芯) E坑/四色/覆光膜/NS-20-S-65K-V1



编码: 01.02.13.071.4662 内盒/270x233x40mm/ 250g灰底白+A2(100g芯) E坑/四色/覆