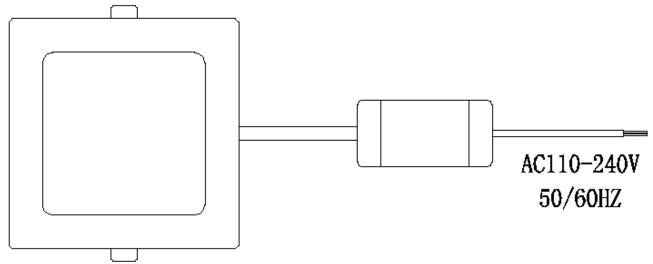

# Dimensions

- Model Diameter (mm) A(mm) B(mm) C(mm)
   NS-20-S / 225±1 200±1 19±1
- Instruction of wiring
- 1. Diagram of power supply wiring: