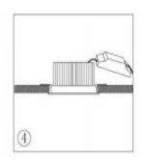

### • Installation Instructions

- 1. Make a hole of the right size in the ceiling;
- 2. Connect power and lamp;
- 3. Attach the spring-loaded lamp to the ceiling;
- 4. Finish installation and put the power on.