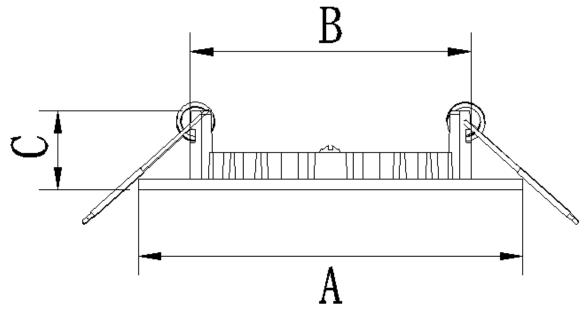

# Dimensions

- Model Diameter (mm) A(mm) B(mm) C(mm)
   NS-20-S / 225±1 200±1 19±1
- Instruction of wiring
- 1. Diagram of power supply wiring: