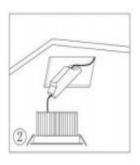

### • Installation Instructions

- 1. Make a hole of the right size in the ceiling;
- 2. Connect power and lamp;
- 3. Attach the spring-loaded lamp to the ceiling;
- 4. Finish installation and put the power on.