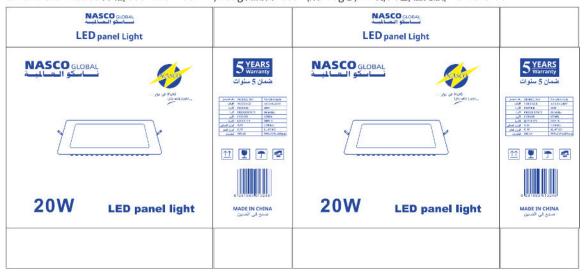

| NASCO GLOBAL LED panel Light |                                      | NASCO GLOBAL  LED panel Light |                                     |
|------------------------------|--------------------------------------|-------------------------------|-------------------------------------|
| NASCO GLOBAL أصابكو المالية  | 5 YEARS<br>Warranty<br>طعمان 5 سنوات | NASCO GLOBAL المالية          | 5 YEARS<br>Warranty<br>ضعان 5 سنوات |
| Con Latt                     |                                      | Others Date.                  | Depti                               |
| 20W LED panel light          | MADE IN CHINA                        | 20W LED panel light           | MADE IN CHINA صبح مستح عمر المسون   |
|                              |                                      |                               |                                     |