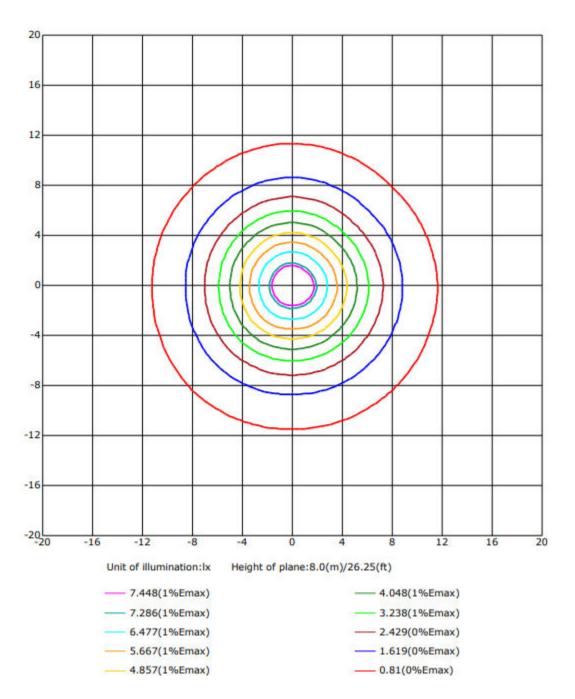

ng, can save energy more 80% than traditional lights.
- 7. No flicker, start quickly, soft light, protect your eyes.
- 8. Easy to install and use.

#### Technical Parameter

| Model     | NS-20-S     |
|-----------|-------------|
| LED model | 2835        |
| LED Qty   | 120 PCS     |
| Power     | 20W         |
| Voltage   | AC110-240 V |

Working Frequency 50/60HZ

Power Efficiency ≥ 80%

Luminous Flux 1600LM

Efficiency  $80 LM/W \pm 10\%$ 

Power Factor  $\geq 0.9$ 

Colour Temperature WH: 6500K(6020-7040)

WW: 3000K(2875-3215)

CRI Ra≥80

Bean Angle 120º

Working  $-20 \text{ to} + 50 \,^{\circ}\text{C}$ 

Temperature

Service life 30,000hr life 5yr warranty

# Relative Spectral Energy Distribution

#### NS-20-S-65K



# NS-20-S-30K



# • Optical characteristic curve

# NS-20-R







# Dimensions



- Model Diameter (mm) A(mm) B(mm) C(mm)
   NS-20-S / 225±1 200±1 19±1
- Instruction of wiring
- 1. Diagram of power supply wiring:



### • Installation Instructions









- 1. Make a hole of the right size in the ceiling;
- 2. Connect power and lamp;
- 3. Attach the spring-loaded lamp to the ceiling;
- 4. Finish installation and put the power on.

# Product Package

Packed in color box,20 PCS/ case

### Product Photo



# • Packing size & Pictures:

| Model       | L (mm) | W (mm) | H (mm) |
|-------------|--------|--------|--------|
| NS-20-S-65K | 270    | 233    | 40     |
| NS-20-S-30K | 270    | 233    | 40     |

编码: 01.02.13.071.4582 内盒/270x233x40mm/ 250g灰底白+A2(100g芯) E坑/四色/覆光膜/NS-20-S-65K-V1



编码: 01.02.13.071.4662 内盒/270x233x40mm/ 250g灰底白+A2(100g芯) E坑/四色/覆光膜