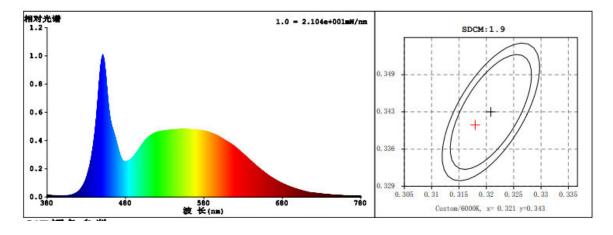

mental protection, no heavy metals and harmful gas.
- 6. Energy-saving, can save energy more 80% than traditional lights.
- 7. No flicker, start quickly, soft light, protect your eyes.
- 8. Easy to install and use.

#### Technical Parameter

| Model     | NS-20-S     |
|-----------|-------------|
| LED model | 2835        |
| LED Qty   | 120 PCS     |
| Power     | 20W         |
| Voltage   | AC110-240 V |

Working Frequency 50/60HZ

Power Efficiency ≥ 80%

Luminous Flux 1600LM

Efficiency  $80 LM/W \pm 10\%$ 

Power Factor  $\geq 0.9$ 

Colour Temperature WH: 6500K(6020-7040)

WW: 3000K(2875-3215)

CRI Ra≥80

Bean Angle 120º

Working  $-20 \text{ to} + 50 \,^{\circ}\text{C}$ 

Temperature

Service life 30,000hr life 5yr warranty

# Relative Spectral Energy Distribution

#### NS-20-S-65K



# NS-20-S-30K



# • Optical characteristic curve

# NS-20-R







# Dimensions



- Model Diameter (mm) A(mm) B(mm) C(mm)
   NS-20-S / 225±1 200±1 19±1
- Instruction of wiring
- 1. Diagram of power supply wiring:



### • Installation Instructions









- 1. Make a hole of the right size in the ceiling;
- 2. Connect power and lamp;
- 3. Attach the spring-loaded lamp to the ceiling;
- 4. Finish installation and put the power on.

# Product Package

Packed in color box,20 PCS/ case

### Product Photo



# • Packing size & Pictures:

| Model       | L (mm) | W (mm) | H (mm) |
|-------------|--------|--------|--------|
| NS-20-S-65K | 270    | 233    | 40     |
| NS-20-S-30K | 270    | 233    | 40     |

编码: 01.02.13.071.4582 内盒/270x233x40mm/ 250g灰底白+A2(100g芯) E坑/四色/覆光膜/NS-20-S-65K-V1