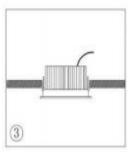

### • Installation Instructions

- 1. Make a hole of the right size in the ceiling;
- 2. Connect power and lamp;
- 3. Attach the spring-loaded lamp to the ceiling;
- 4. Finish installation and put the power on.