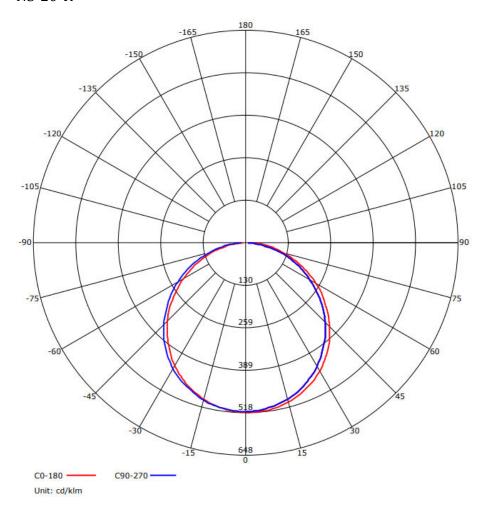

saving, can save energy more 80% than traditional lights.
- 7. No flicker, start quickly, soft light, protect your eyes.
- 8. Easy to install and use.

#### Technical Parameter

| Model     | NS-20-S     |
|-----------|-------------|
| LED model | 2835        |
| LED Qty   | 120 PCS     |
| Power     | 20W         |
| Voltage   | AC110-240 V |

Working Frequency 50/60HZ

Power Efficiency ≥ 80%

Luminous Flux 1600LM

Efficiency  $80 LM/W \pm 10\%$ 

Power Factor  $\geq 0.9$ 

Colour Temperature WH: 6500K(6020-7040)

WW: 3000K(2875-3215)

CRI Ra≥80

Bean Angle 120º

Working  $-20 \text{ to} + 50 \,^{\circ}\text{C}$ 

Temperature

Service life 30,000hr life 5yr warranty

# Relative Spectral Energy Distribution

#### NS-20-S-65K



# NS-20-S-30K



# • Optical characteristic curve

# NS-20-R







# Dimensions



- Model Diameter (mm) A(mm) B(mm) C(mm)
   NS-20-S / 225±1 200±1 19±1
- Instruction of wiring
- 1. Diagram of power supply wiring:



### • Installation Instructions









- 1. Make a hole of the right size in the ceiling;
- 2. Connect power and lamp;
- 3. Attach the spring-loaded lamp to the ceiling;
- 4. Finish installation and put the power on.

# Product Package

Packed in color box,20 PCS/ case

### Product Photo



# • Packing size & Pictures:

| Model       | L (mm) | W (mm) | H (mm) |
|-------------|--------|--------|--------|
| NS-20-S-65K | 270    | 233    | 40     |
| NS-20-S-30K | 270    | 233    | 40     |

编码: 01.02.13.071.4582 内盒/270x233x40mm/ 250g灰底白+A2(100g芯) E坑/四色/覆光膜/NS-20-S-65K-V1



编码: 01.02.13.071.4662 内盒/270x233x40mm/ 250g灰底白+A2(100g芯) E坑/四色