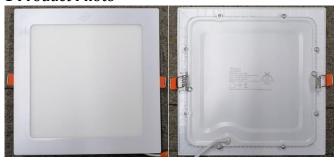

%$ 

Power Factor  $\geq 0.9$ 

Colour Temperature WH: 6500K(6020-7040)

WW: 3000K(2875-3215)

CRI Ra≥80

Bean Angle 120º

Working  $-20 \text{ to} + 50 \,^{\circ}\text{C}$ 

Temperature

Service life 30,000hr life 5yr warranty

# Relative Spectral Energy Distribution

#### NS-20-S-65K



# NS-20-S-30K



# • Optical characteristic curve

# NS-20-R







# Dimensions



- Model Diameter (mm) A(mm) B(mm) C(mm)
   NS-20-S / 225±1 200±1 19±1
- Instruction of wiring
- 1. Diagram of power supply wiring:



### • Installation Instructions









- 1. Make a hole of the right size in the ceiling;
- 2. Connect power and lamp;
- 3. Attach the spring-loaded lamp to the ceiling;
- 4. Finish installation and put the power on.

# Product Package

Packed in color box,20 PCS/ case

### Product Photo



# • Packing size & Pictures:

| Model       | L (mm) | W (mm) | H (mm) |
|-------------|--------|--------|--------|
| NS-20-S-65K | 270    | 233    | 40     |
| NS-20-S-30K | 270    | 233    | 40     |

编码: 01.02.13.071.4582 内盒/270x233x40mm/ 250g灰底白+A2(100g芯) E坑/四色/覆光膜/NS-20-S-65K-V1



编码: 01.02.13.071.4662 内盒/270x233x40mm/ 250g灰底白+A2(100g芯) E坑/四色/覆光膜/NS-20-S-30K



01.02.13.041.3030 外箱/555x215x485mm/250g灰底白+535A(双120g芯) EB坑/四色/覆光膜/NS-20-S-65K



編码: 01.02.13.041.3421 外箱/555x215x485mm/250g灰底白+535A(双120g芯) EB坑/四色/覆光膜/NS-20-S-30K

| NASCO GLOBAL LED panel Light |                                      | NASCO GLOBAL  LED panel Light |                                     |
|------------------------------|--------------------------------------|-------------------------------|-----------------