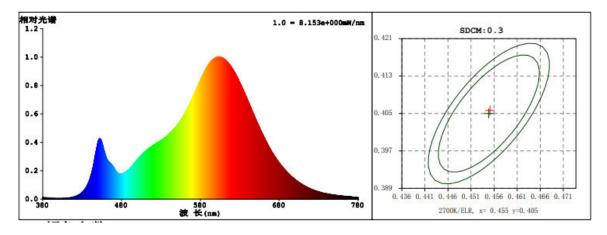

, no heavy metals and harmful gas.
- 6. Energy-saving, can save energy more 80% than traditional lights.
- 7. No flicker, start quickly, soft light, protect your eyes.
- 8. Easy to install and use.

#### Technical Parameter

| Model     | NS-20-S     |
|-----------|-------------|
| LED model | 2835        |
| LED Qty   | 120 PCS     |
| Power     | 20W         |
| Voltage   | AC110-240 V |

Working Frequency 50/60HZ

Power Efficiency ≥ 80%

Luminous Flux 1600LM

Efficiency  $80 LM/W \pm 10\%$ 

Power Factor  $\geq 0.9$ 

Colour Temperature WH: 6500K(6020-7040)

WW: 3000K(2875-3215)

CRI Ra≥80

Bean Angle 120º

Working  $-20 \text{ to} + 50 \,^{\circ}\text{C}$ 

Temperature

Service life 30,000hr life 5yr warranty

# Relative Spectral Energy Distribution

#### NS-20-S-65K



# NS-20-S-30K



# • Optical characteristic curve

# NS-20-R







# Dimensions



- Model Diameter (mm) A(mm) B(mm) C(mm)
   NS-20-S / 225±1 200±1 19±1
- Instruction of wiring
- 1. Diagram of power supply wiring:



### • Installation Instructions









- 1. Make a hole of the right size in the ceiling;
- 2. Connect power and lamp;
- 3. Attach the spring-loaded lamp to the ceiling;
- 4. Finish installation and put the power on.

# Product Package

Packed in color box,20 PCS/ case

### Product Photo



# • Packing size & Pictures:

| Model       | L (mm) | W (mm) | H (mm) |
|-------------|--------|--------|--------|
| NS-20-S-65K | 270    | 233    | 40     |
| NS-20-S-30K | 270    | 233    | 40     |

编码: 01.02.13.071.4582 内盒/270x233x40mm/ 250g灰底白+A2(100g芯) E坑/四色/覆光膜/NS-20-S-65K-V1



编码: 01.02.13.07