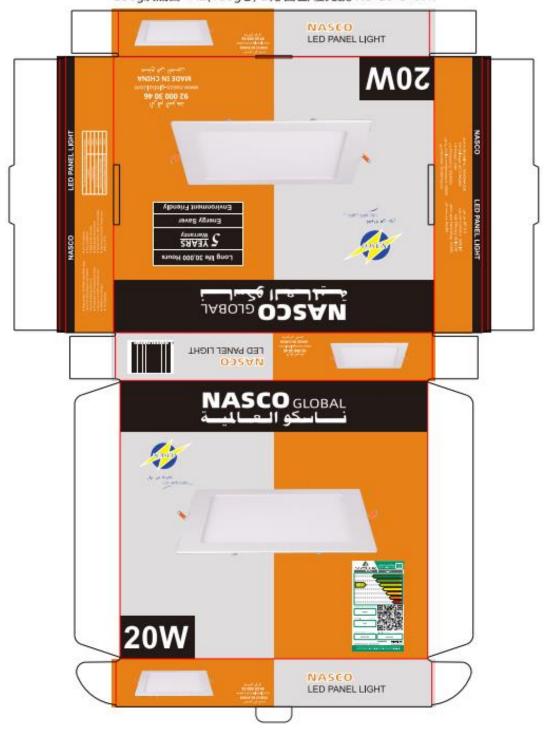

# Product Package

Packed in color box,20 PCS/ case

# • Packing size & Pictures:

| Model       | L (mm) | W (mm) | H (mm) |
|-------------|--------|--------|--------|
| NS-20-S-65K | 270    | 233    | 40     |
| NS-20-S-30K | 270    | 233    | 40     |

编码: 01.02.13.071.4582 内盒/270x233x40mm/ 250g灰底白+A2(100g芯) E坑/四色/覆光膜/NS-20-S-65K-V1

编码: 01.02.13.071.4662 内盒/270x233x40mm/ 250g灰底白+A2(100g芯) E坑/四色/覆光膜/NS-20-S-30K

01.02.13.041.3030 外箱/555x215x485mm/250g灰底白+535A(双120g芯) EB坑/四色/覆光膜/NS-20-S-65K

編码: 01.02.13.041.3421 外箱/555x215x485mm/250g灰底白+535A(双120g芯) EB坑/四色/覆光膜/NS-20-S-30K