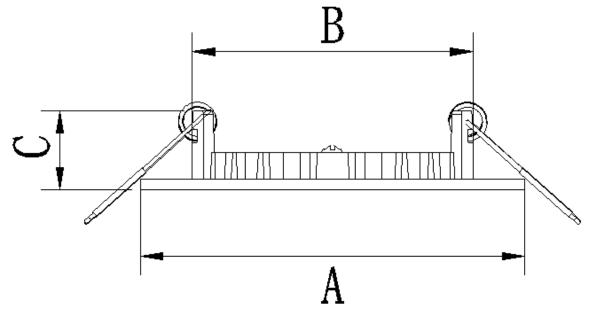

## Dimensions

- Model Diameter (mm) A(mm) B(mm) C(mm)
   NS-20-R / 225±1 200±1 19±1
- Instruction of wiring
- 1. Diagram of power supply wiring: