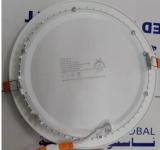

ture WH: 6500K(6020-7040)

NW: 4000K(3710-4260)

WW: 3000K(2875-3215)

CRI Ra ≥ 80

Bean Angle 120º

Working  $-20 \text{ to} + 50 \,^{\circ}\text{C}$ 

Temperature

Service life 30,000hr life 5yr warranty

# Relative Spectral Energy Distribution

### NS-20-R-65K



### NS-20-R-40K



## NS-20-R-30K



# • Optical characteristic curve

# NS-20-R







## Dimensions



- Model Diameter (mm) A(mm) B(mm) C(mm)
   NS-20-R / 225±1 200±1 19±1
- Instruction of wiring
- 1. Diagram of power supply wiring:



### • Installation Instructions









- 1. Make a hole of the right size in the ceiling;
- 2. Connect power and lamp;
- 3. Attach the spring-loaded lamp to the ceiling;
- 4. Finish installation and put the power on.

## Product Package

Packed in color box,20 PCS/ case

## Product Photo





## Packing size & Pictures:

| Model       | L (mm) | W (mm) | H (mm) |
|-------------|--------|--------|--------|
| NS-20-R-65K | 245    | 235    | 40     |
| NS-20-R-40K | 245    | 235    | 40     |
| NS-20-R-30K | 245    | 235    | 40     |

编码: 01.02.13.071.4581 内盒/245x235x40mm/ 250g灰底白+A2(100g芯) E坑/四色/覆光膜/NS-20-R-65K-V1



编码: 01.02.13.071.4661 内盒/245x235x40mm/ 250g灰底白+A2(100g芯) E坑/四色/覆光膜/NS-20-R-40K



编码: 01.02.13.071.4660 内盒/245x235x40mm/ 250g灰底白+A2(100g芯) E坑/四色/覆光膜/NS-20-R-30K



01.02.13.041.3029 外箱/505x215x490mm/250g灰底白+535A(双120g芯) EB坑/四色/覆光膜/NS-20-R-65K

| NASCO ورومها<br>المسالح<br>LED panel Light |