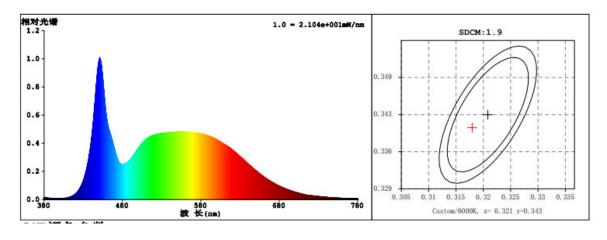

rmful gas.
- 6. Energy-saving, can save energy more 80% than traditional lights.
- 7. No flicker, start quickly, soft light, protect your eyes.
- 8. Easy to install and use.

#### Technical Parameter

| Model     | NS-20-R     |  |
|-----------|-------------|--|
| LED model | 2835        |  |
| LED Qty   | 120 PCS     |  |
| Power     | 20W         |  |
| Voltage   | AC110-240 V |  |

Working Frequency 50/60HZ

Power Efficiency ≥ 80%

Luminous Flux 1600LM

Efficiency  $80 LM/W \pm 10\%$ 

Power Factor  $\geq 0.9$ 

Colour Temperature WH: 6500K(6020-7040)

NW: 4000K(3710-4260)

WW: 3000K(2875-3215)

CRI Ra ≥ 80

Bean Angle 120º

Working  $-20 \text{ to} + 50 \,^{\circ}\text{C}$ 

Temperature

Service life 30,000hr life 5yr warranty

# Relative Spectral Energy Distribution

### NS-20-R-65K



### NS-20-R-40K



## NS-20-R-30K



# • Optical characteristic curve

# NS-20-R







## Dimensions



- Model Diameter (mm) A(mm) B(mm) C(mm)
   NS-20-R / 225±1 200±1 19±1
- Instruction of wiring
- 1. Diagram of power supply wiring:



### • Installation Instructions









- 1. Make a hole of the right size in the ceiling;
- 2. Connect power and lamp;
- 3. Attach the spring-loaded lamp to the ceiling;
- 4. Finish installation and put the power on.

## Product Package

Packed in color box,20 PCS/ case

## Product Photo





## Packing size & Pictures:

| Model       | L (mm) | W (mm) | H (mm) |
|-------------|--------|--------|--------|
| NS-20-R-65K | 245    | 235    | 40     |
| NS-20-R-40K | 245    | 235    | 40     |
| NS-20-R-30K | 245    | 235    | 40     |

编码: 01.02.13.071.4