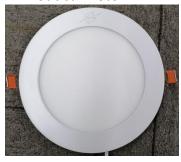

rature WH: 6500K(6020-7040)

NW: 4000K(3710-4260)

WW: 3000K(2875-3215)

CRI Ra ≥ 80

Bean Angle 120º

Working  $-20 \text{ to} + 50 \,^{\circ}\text{C}$ 

Temperature

Service life 30,000hr life 5yr warranty

# Relative Spectral Energy Distribution

### NS-20-R-65K



### NS-20-R-40K



## NS-20-R-30K



# • Optical characteristic curve

# NS-20-R







## Dimensions



- Model Diameter (mm) A(mm) B(mm) C(mm)
   NS-20-R / 225±1 200±1 19±1
- Instruction of wiring
- 1. Diagram of power supply wiring:



### • Installation Instructions









- 1. Make a hole of the right size in the ceiling;
- 2. Connect power and lamp;
- 3. Attach the spring-loaded lamp to the ceiling;
- 4. Finish installation and put the power on.

## Product Package

Packed in color box,20 PCS/ case

## Product Photo





## Packing size & Pictures:

| Model       | L (mm) | W (mm) | H (mm) |
|-------------|--------|--------|--------|
| NS-20-R-65K | 245    | 235    | 40     |
| NS-20-R-40K | 245    | 235    | 40     |
| NS-20-R-30K | 245    | 235    | 40     |

编码: 01.02.13.071.4581 内盒/245x235x40mm/ 250g灰底白+A2(100g芯) E坑/四色/覆光膜/NS-20-R-65K-V1



编码: 01.02.13.071.4661 内盒/245x235x40mm/ 250g灰底白+A2(100g芯) E坑/四色/覆光膜/NS-20-R-40K



编码: 01.02.13.071.4660 内盒/245x235x40mm/ 250g灰底白+A2(100g芯) E坑/四色/覆光膜/NS-20-R-30K



01.02.13.041.3029 外箱/505x215x490mm/250g灰底白+535A(双120g芯) EB坑/四色/覆光膜/NS-20-R-65K

| NASCO ورومها<br>المسالح<br>LED panel Light |