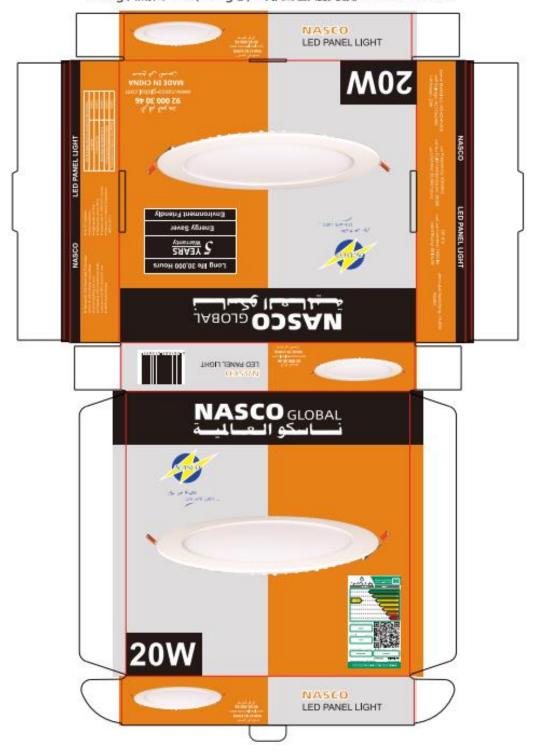

## Product Package

Packed in color box,20 PCS/ case

## Packing size & Pictures:

| Model       | L (mm) | W (mm) | H (mm) |
|-------------|--------|--------|--------|
| NS-20-R-65K | 245    | 235    | 40     |
| NS-20-R-40K | 245    | 235    | 40     |
| NS-20-R-30K | 245    | 235    | 40     |

## 编码: 01.02.13.041.3420 外箱/505x215x490mm/250g灰底白+535A(双120g芯) EB坑/四色/覆光膜/NS-20-R-40K

| NASCO ولعظمار<br>LED panel Light |                                                                                                                                                                                                                                                                                                                                                                                                                                                                                                                                                                                                                                                                                                                                                                                                                                                                                                                                                                                                                                                                                                                                                                                                                                                                                                                                                                                                                                                                                                                                                                                                                                                                                                                                                                                                                                                                                                                                                                                                                                                                                                                               | NASCO GLOBAL<br>LED panel Light |                                                                                                                                                                                                                                                  |
|----------------------------------|-------------------------------------------------------------------------------------------------------------------------------------------------------------------------------------------------------------------------------------------------------------------------------------------------------------------------------------------------------------------------------------------------------------------------------------------------------------------------------------------------------------------------------------------------------------------------------------------------------------------------------------------------------------------------------------------------------------------------------------------------------------------------------------------------------------------------------------------------------------------------------------------------------------------------------------------------------------------------------------------------------------------------------------------------------------------------------------------------------------------------------------------------------------------------------------------------------------------------------------------------------------------------------------------------------------------------------------------------------------------------------------------------------------------------------------------------------------------------------------------------------------------------------------------------------------------------------------------------------------------------------------------------------------------------------------------------------------------------------------------------------------------------------------------------------------------------------------------------------------------------------------------------------------------------------------------------------------------------------------------------------------------------------------------------------------------------------------------------------------------------------|---------------------------------|--------------------------------------------------------------------------------------------------------------------------------------------------------------------------------------------------------------------------------------------------|
| NASCO GLOBAL                     | 5 YEARS<br>Warranty<br>Claim 5 decide                                                                                                                                                                                                                                                                                                                                                                                                                                                                                                                                                                                                                                                                                                                                                                                                                                                                                                                                                                                                                                                                                                                                                                                                                                                                                                                                                                                                                                                                                                                                                                                                                                                                                                                                                                                                                                                                                                                                                                                                                                                                                         | NASCO GLOBAL                    | 5 YEARS Warranty Club 2 or do b                                                                                                                                                                                                                  |
|                                  | 1807.1   1907.2   1908.2   1907.2   1907.2   1907.2   1907.2   1907.2   1907.2   1907.2   1907.2   1907.2   1907.2   1907.2   1907.2   1907.2   1907.2   1907.2   1907.2   1907.2   1907.2   1907.2   1907.2   1907.2   1907.2   1907.2   1907.2   1907.2   1907.2   1907.2   1907.2   1907.2   1907.2   1907.2   1907.2   1907.2   1907.2   1907.2   1907.2   1907.2   1907.2   1907.2   1907.2   1907.2   1907.2   1907.2   1907.2   1907.2   1907.2   1907.2   1907.2   1907.2   1907.2   1907.2   1907.2   1907.2   1907.2   1907.2   1907.2   1907.2   1907.2   1907.2   1907.2   1907.2   1907.2   1907.2   1907.2   1907.2   1907.2   1907.2   1907.2   1907.2   1907.2   1907.2   1907.2   1907.2   1907.2   1907.2   1907.2   1907.2   1907.2   1907.2   1907.2   1907.2   1907.2   1907.2   1907.2   1907.2   1907.2   1907.2   1907.2   1907.2   1907.2   1907.2   1907.2   1907.2   1907.2   1907.2   1907.2   1907.2   1907.2   1907.2   1907.2   1907.2   1907.2   1907.2   1907.2   1907.2   1907.2   1907.2   1907.2   1907.2   1907.2   1907.2   1907.2   1907.2   1907.2   1907.2   1907.2   1907.2   1907.2   1907.2   1907.2   1907.2   1907.2   1907.2   1907.2   1907.2   1907.2   1907.2   1907.2   1907.2   1907.2   1907.2   1907.2   1907.2   1907.2   1907.2   1907.2   1907.2   1907.2   1907.2   1907.2   1907.2   1907.2   1907.2   1907.2   1907.2   1907.2   1907.2   1907.2   1907.2   1907.2   1907.2   1907.2   1907.2   1907.2   1907.2   1907.2   1907.2   1907.2   1907.2   1907.2   1907.2   1907.2   1907.2   1907.2   1907.2   1907.2   1907.2   1907.2   1907.2   1907.2   1907.2   1907.2   1907.2   1907.2   1907.2   1907.2   1907.2   1907.2   1907.2   1907.2   1907.2   1907.2   1907.2   1907.2   1907.2   1907.2   1907.2   1907.2   1907.2   1907.2   1907.2   1907.2   1907.2   1907.2   1907.2   1907.2   1907.2   1907.2   1907.2   1907.2   1907.2   1907.2   1907.2   1907.2   1907.2   1907.2   1907.2   1907.2   1907.2   1907.2   1907.2   1907.2   1907.2   1907.2   1907.2   1907.2   1907.2   1907.2   1907.2   1907.2   1907.2   1907.2   1907.2   1907.2   1  |                                 | ### 1950/1957   ARMS] ### 1950/1957   ARMS] ### 1950/1957   ARMS] ### 1950/1957   ARMS] #### 1950/1957   ARMS] #### 1950/1957   ARMS] #### 1950/1957   ARMS] #### 1950/1957   ARMS] ##### 1950/1957   ARMS] #################################### |
| 20W LED panel light              | المحاودة ال | 20W LED panel light             | a Carosserassee<br>MADE IN CHINA<br>صناح في الصنون                                                                                                                                                                                               |
|                                  |                                                                                                                                                                                                                                                                                                                                                                                                                                                                                                                                                                                                                                                                                                                                                                                                                                                                                                                                                                                                                                                                                                                                                                                                                                                                                                                                                                                                                                                                                                                                                                                                                                                                                                                                                                                                                                                                                                                                                                                                                                                                                                                               |                                 | 激活 Windows<br>转割"设置"以激活 Windows。                                                                                                                                                                                                                 |