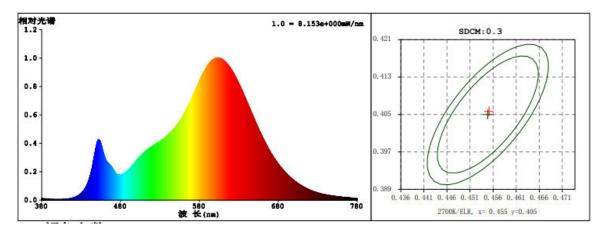

ve energy more 80% than traditional lights.
- 7. No flicker, start quickly, soft light, protect your eyes.
- 8. Easy to install and use.

#### Technical Parameter

| Model     | NS-20-R     |  |
|-----------|-------------|--|
| LED model | 2835        |  |
| LED Qty   | 120 PCS     |  |
| Power     | 20W         |  |
| Voltage   | AC110-240 V |  |

Working Frequency 50/60HZ

Power Efficiency ≥ 80%

Luminous Flux 1600LM

Efficiency  $80 LM/W \pm 10\%$ 

Power Factor  $\geq 0.9$ 

Colour Temperature WH: 6500K(6020-7040)

NW: 4000K(3710-4260)

WW: 3000K(2875-3215)

CRI Ra ≥ 80

Bean Angle 120º

Working  $-20 \text{ to} + 50 \,^{\circ}\text{C}$ 

Temperature

Service life 30,000hr life 5yr warranty

# Relative Spectral Energy Distribution

### NS-20-R-65K



### NS-20-R-40K



## NS-20-R-30K



# • Optical characteristic curve

# NS-20-R







## Dimensions



- Model Diameter (mm) A(mm) B(mm) C(mm)
   NS-20-R / 225±1 200±1 19±1
- Instruction of wiring
- 1. Diagram of power supply wiring:



### • Installation Instructions









- 1. Make a hole of the right size in the ceiling;
- 2. Connect power and lamp;
- 3. Attach the spring-loaded lamp to the ceiling;
- 4. Finish installation and put the power on.

## Product Package

Packed in color box,20 PCS/ case

## Product Photo





## Packing size & Pictures:

| Model       | L (mm) | W (mm) | H (mm) |
|-------------|--------|--------|--------|
| NS-20-R-65K | 245    | 235    | 40     |
| NS-20-R-40K | 245    | 235    | 40     |
| NS-20-R-30K | 245    | 235    | 40     |

编码: 01.02.13.071.4581 内盒/245x235x40mm/ 250g灰底白+A2(100g芯