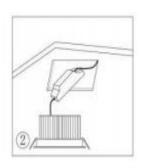

## Dimensions

- Model Diameter (mm) A(mm) B(mm) C(mm)
   NS-20-R / 225±1 200±1 19±1
- Instruction of wiring
- 1. Diagram of power supply wiring:

### • Installation Instructions

- 1. Make a hole of the right size in the ceiling;
- 2. Connect power and lamp;
- 3. Attach the spring-loaded lamp to the ceiling;
- 4. Finish installation and put the power on.