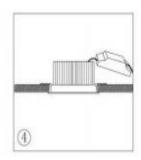

### • Installation Instructions

- 1. Make a hole of the right size in the ceiling;
- 2. Connect power and lamp;
- 3. Attach the spring-loaded lamp to the ceiling;
- 4. Finish installation and put the power on.