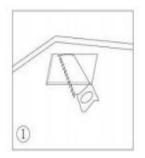

## Dimensions

- Model Diameter (mm) A(mm) B(mm) C(mm)
   NS-20-R / 225±1 200±1 19±1
- Instruction of wiring
- 1. Diagram of power supply wiring:

### • Installation Instructions

- 1. Make a hole of the right size in the ceiling;
- 2. Connect power and lamp;
- 3. Attach the spring-loaded lamp to the ceiling;
- 4. Finish installation and put the power on.