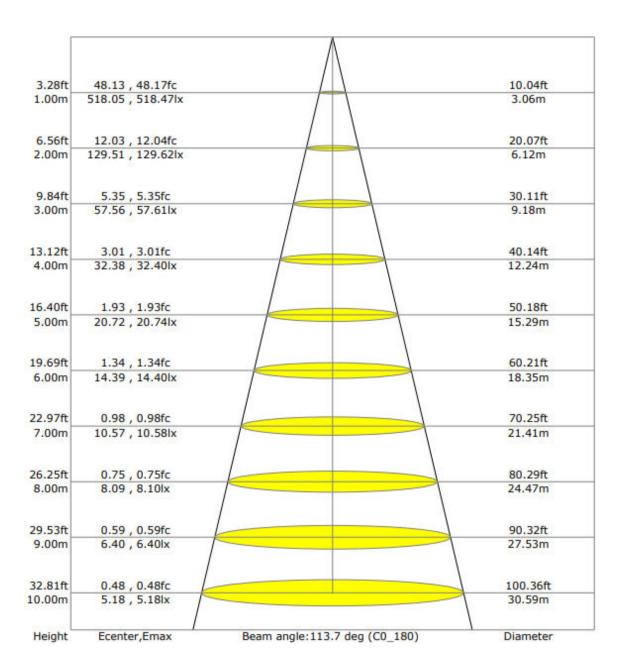

No flicker, start quickly, soft light, protect your eyes.
- 8. Easy to install and use.

#### Technical Parameter

| Model     | NS-20-R     |  |
|-----------|-------------|--|
| LED model | 2835        |  |
| LED Qty   | 120 PCS     |  |
| Power     | 20W         |  |
| Voltage   | AC110-240 V |  |

Working Frequency 50/60HZ

Power Efficiency ≥ 80%

Luminous Flux 1600LM

Efficiency  $80 LM/W \pm 10\%$ 

Power Factor  $\geq 0.9$ 

Colour Temperature WH: 6500K(6020-7040)

NW: 4000K(3710-4260)

WW: 3000K(2875-3215)

CRI Ra ≥ 80

Bean Angle 120º

Working  $-20 \text{ to} + 50 \,^{\circ}\text{C}$ 

Temperature

Service life 30,000hr life 5yr warranty

# Relative Spectral Energy Distribution

### NS-20-R-65K



### NS-20-R-40K



## NS-20-R-30K



# • Optical characteristic curve

# NS-20-R







## Dimensions



- Model Diameter (mm) A(mm) B(mm) C(mm)
   NS-20-R / 225±1 200±1 19±1
- Instruction of wiring
- 1. Diagram of power supply wiring:



### • Installation Instructions









- 1. Make a hole of the right size in the ceiling;
- 2. Connect power and lamp;
- 3. Attach the spring-loaded lamp to the ceiling;
- 4. Finish installation and put the power on.

## Product Package

Packed in color box,20 PCS/ case

## Product Photo





## Packing size & Pictures:

| Model       | L (mm) | W (mm) | H (mm) |
|-------------|--------|--------|--------|
| NS-20-R-65K | 245    | 235    | 40     |
| NS-20-R-40K | 245    | 235    | 40     |
| NS-20-R-30K | 245    | 235    | 40     |

编码: 01.02.13.071.4581 内盒/245x235x40mm/ 250g灰底白+A2(100g芯) E坑/四色/覆光膜/NS-20-R-65K-V1



编码: 01.02.13.071.46