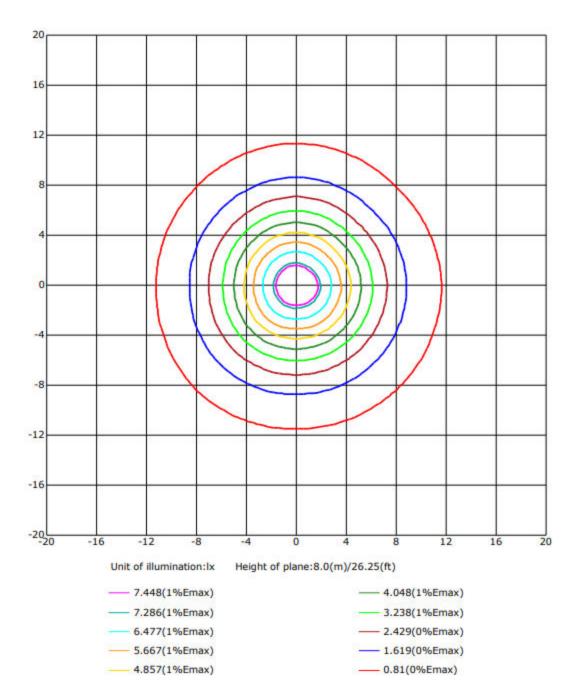

flicker, start quickly, soft light, protect your eyes.
- 8. Easy to install and use.

#### Technical Parameter

| Model     | NS-20-R     |  |
|-----------|-------------|--|
| LED model | 2835        |  |
| LED Qty   | 120 PCS     |  |
| Power     | 20W         |  |
| Voltage   | AC110-240 V |  |

Working Frequency 50/60HZ

Power Efficiency ≥ 80%

Luminous Flux 1600LM

Efficiency  $80 LM/W \pm 10\%$ 

Power Factor  $\geq 0.9$ 

Colour Temperature WH: 6500K(6020-7040)

NW: 4000K(3710-4260)

WW: 3000K(2875-3215)

CRI Ra ≥ 80

Bean Angle 120º

Working  $-20 \text{ to} + 50 \,^{\circ}\text{C}$ 

Temperature

Service life 30,000hr life 5yr warranty

# Relative Spectral Energy Distribution

### NS-20-R-65K



### NS-20-R-40K



## NS-20-R-30K



# • Optical characteristic curve

# NS-20-R







## Dimensions



- Model Diameter (mm) A(mm) B(mm) C(mm)
   NS-20-R / 225±1 200±1 19±1
- Instruction of wiring
- 1. Diagram of power supply wiring:



### • Installation Instructions









- 1. Make a hole of the right size in the ceiling;
- 2. Connect power and lamp;
- 3. Attach the spring-loaded lamp to the ceiling;
- 4. Finish installation and put the power on.

## Product Package

Packed in color box,20 PCS/ case

## Product Photo





## Packing size & Pictures:

| Model       | L (mm) | W (mm) | H (mm) |
|-------------|--------|--------|--------|
| NS-20-R-65K | 245    | 235    | 40     |
| NS-20-R-40K | 245    | 235    | 40     |
| NS-20-R-30K | 245    | 235    | 40     |

编码: 01.02.13.071.4581 内盒/245x235x40mm/ 250g灰底白+A2(100g芯) E坑/四色/覆光膜/NS-20-R-65K-V1



编码: 01.02.13.071.4661