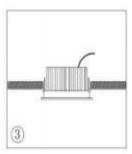

### • Installation Instructions

- 1. Make a hole of the right size in the ceiling;
- 2. Connect power and lamp;
- 3. Attach the spring-loaded lamp to the ceiling;
- 4. Finish installation and put the power on.