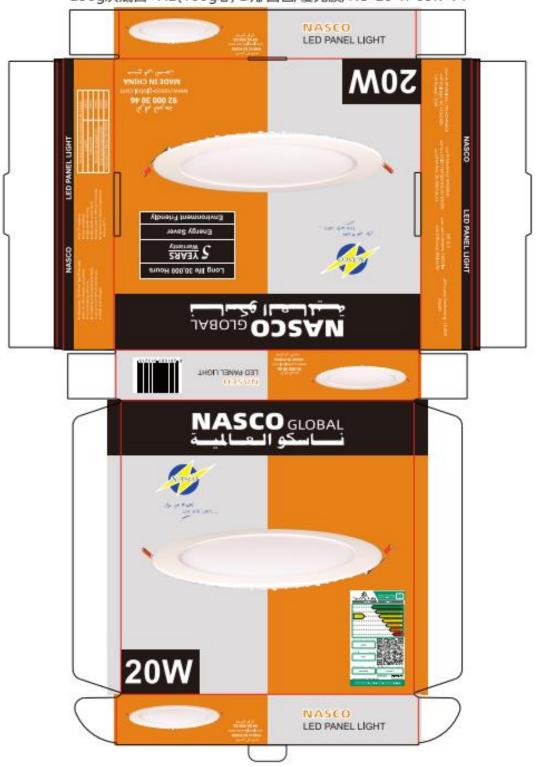

## Product Package

Packed in color box,20 PCS/ case

## Packing size & Pictures:

| Model       | L (mm) | W (mm) | H (mm) |
|-------------|--------|--------|--------|
| NS-20-R-65K | 245    | 235    | 40     |
| NS-20-R-40K | 245    | 235    | 40     |
| NS-20-R-30K | 245    | 235    | 40     |

01.02.13.041.3029 外箱/505x215x490mm/250g灰底白+535A(双120g芯) EB坑/四色/覆光膜/NS-20-R-65K

| NASCO ورومها<br>المسالح<br>LED panel Light |                                                                                                                                                                                                                                                                                                                                                                                                                                                                                                                                                                                                                                                                                                                                                                                                                                                                                                                                                                                                                                                                                                                                                                                                                                                                                                                                                                                                                                                                                                                                                                                                                                                                                                                                                                                                                                                                                                                                                                                                                                                                                                                               | NASCO GLOBAL<br>LED panel Light                                                                                                                                                                                                                                                                                                                                                                                                                                                                                                                                                                                                                                                                                                                                                                                                                                                                                                                                                                                                                                                                                                                                                                                                                                                                                                                                                                                                                                                                                                                                                                                                                                                                                                                                                                                                                                                                                                                                                                                                                                                                                               |                                                                                                                                                                                                                                                                                                                                                                                                                                                                                                                                                                                                                                                                                                                                                                                                                                                                                                                                                                                                                                                                                                                                                                                                                                                                                                                                                                                                                                                                                                                                                                                                                                                                                                                                                                                                                                                                                                                                                                                                                                                                                                                                |
|--------------------------------------------|-------------------------------------------------------------------------------------------------------------------------------------------------------------------------------------------------------------------------------------------------------------------------------------------------------------------------------------------------------------------------------------------------------------------------------------------------------------------------------------------------------------------------------------------------------------------------------------------------------------------------------------------------------------------------------------------------------------------------------------------------------------------------------------------------------------------------------------------------------------------------------------------------------------------------------------------------------------------------------------------------------------------------------------------------------------------------------------------------------------------------------------------------------------------------------------------------------------------------------------------------------------------------------------------------------------------------------------------------------------------------------------------------------------------------------------------------------------------------------------------------------------------------------------------------------------------------------------------------------------------------------------------------------------------------------------------------------------------------------------------------------------------------------------------------------------------------------------------------------------------------------------------------------------------------------------------------------------------------------------------------------------------------------------------------------------------------------------------------------------------------------|-------------------------------------------------------------------------------------------------------------------------------------------------------------------------------------------------------------------------------------------------------------------------------------------------------------------------------------------------------------------------------------------------------------------------------------------------------------------------------------------------------------------------------------------------------------------------------------------------------------------------------------------------------------------------------------------------------------------------------------------------------------------------------------------------------------------------------------------------------------------------------------------------------------------------------------------------------------------------------------------------------------------------------------------------------------------------------------------------------------------------------------------------------------------------------------------------------------------------------------------------------------------------------------------------------------------------------------------------------------------------------------------------------------------------------------------------------------------------------------------------------------------------------------------------------------------------------------------------------------------------------------------------------------------------------------------------------------------------------------------------------------------------------------------------------------------------------------------------------------------------------------------------------------------------------------------------------------------------------------------------------------------------------------------------------------------------------------------------------------------------------|--------------------------------------------------------------------------------------------------------------------------------------------------------------------------------------------------------------------------------------------------------------------------------------------------------------------------------------------------------------------------------------------------------------------------------------------------------------------------------------------------------------------------------------------------------------------------------------------------------------------------------------------------------------------------------------------------------------------------------------------------------------------------------------------------------------------------------------------------------------------------------------------------------------------------------------------------------------------------------------------------------------------------------------------------------------------------------------------------------------------------------------------------------------------------------------------------------------------------------------------------------------------------------------------------------------------------------------------------------------------------------------------------------------------------------------------------------------------------------------------------------------------------------------------------------------------------------------------------------------------------------------------------------------------------------------------------------------------------------------------------------------------------------------------------------------------------------------------------------------------------------------------------------------------------------------------------------------------------------------------------------------------------------------------------------------------------------------------------------------------------------|
| NASCO GLOBAL                               | 5 YEARS Warranty  and 5 and 6 | NASCO GLOBAL  THE PROPERTY OF | 5 YEARS Warranty  Guido 5 could be decided to the d |
|                                            | 1,000   1,000   2,000   2,000   2,000   2,000   2,000   2,000   2,000   2,000   2,000   2,000   2,000   2,000   2,000   2,000   2,000   2,000   2,000   2,000   2,000   2,000   2,000   2,000   2,000   2,000   2,000   2,000   2,000   2,000   2,000   2,000   2,000   2,000   2,000   2,000   2,000   2,000   2,000   2,000   2,000   2,000   2,000   2,000   2,000   2,000   2,000   2,000   2,000   2,000   2,000   2,000   2,000   2,000   2,000   2,000   2,000   2,000   2,000   2,000   2,000   2,000   2,000   2,000   2,000   2,000   2,000   2,000   2,000   2,000   2,000   2,000   2,000   2,000   2,000   2,000   2,000   2,000   2,000   2,000   2,000   2,000   2,000   2,000   2,000   2,000   2,000   2,000   2,000   2,000   2,000   2,000   2,000   2,000   2,000   2,000   2,000   2,000   2,000   2,000   2,000   2,000   2,000   2,000   2,000   2,000   2,000   2,000   2,000   2,000   2,000   2,000   2,000   2,000   2,000   2,000   2,000   2,000   2,000   2,000   2,000   2,000   2,000   2,000   2,000   2,000   2,000   2,000   2,000   2,000   2,000   2,000   2,000   2,000   2,000   2,000   2,000   2,000   2,000   2,000   2,000   2,000   2,000   2,000   2,000   2,000   2,000   2,000   2,000   2,000   2,000   2,000   2,000   2,000   2,000   2,000   2,000   2,000   2,000   2,000   2,000   2,000   2,000   2,000   2,000   2,000   2,000   2,000   2,000   2,000   2,000   2,000   2,000   2,000   2,000   2,000   2,000   2,000   2,000   2,000   2,000   2,000   2,000   2,000   2,000   2,000   2,000   2,000   2,000   2,000   2,000   2,000   2,000   2,000   2,000   2,000   2,000   2,000   2,000   2,000   2,000   2,000   2,000   2,000   2,000   2,000   2,000   2,000   2,000   2,000   2,000   2,000   2,000   2,000   2,000   2,000   2,000   2,000   2,000   2,000   2,000   2,000   2,000   2,000   2,000   2,000   2,000   2,000   2,000   2,000   2,000   2,000   2,000   2,000   2,000   2,000   2,000   2,000   2,000   2,000   2,000   2,000   2,000   2,000   2,000   2,000   2,000   2,000   2,000   2,000   2,000   2,000   2,000   2,000   2,000   2,00  |                                                                                                                                                                                                                                                                                                                                                                                                                                                                                                                                                                                                                                                                                                                                                                                                                                                                                                                                                                                                                                                                                                                                                                                                                                                                                                                                                                                                                                                                                                                                                                                                                                                                                                                                                                                                                                                                                                                                                                                                                                                                                                                               | 1.0F   1000128   200   1000128   1000128   1000128   1000128   1000128   1000128   1000128   1000128   1000128   1000128   1000128   1000128   1000128   1000128   1000128   1000128   1000128   1000128   1000128   1000128   1000128   1000128   1000128   1000128   1000128   1000128   1000128   1000128   1000128   1000128   1000128   1000128   1000128   1000128   1000128   1000128   1000128   1000128   1000128   1000128   1000128   1000128   1000128   1000128   1000128   1000128   1000128   1000128   1000128   1000128   1000128   1000128   1000128   1000128   1000128   1000128   1000128   1000128   1000128   1000128   1000128   1000128   1000128   1000128   1000128   1000128   1000128   1000128   1000128   1000128   1000128   1000128   1000128   1000128   1000128   1000128   1000128   1000128   1000128   1000128   1000128   1000128   1000128   1000128   1000128   1000128   1000128   1000128   1000128   1000128   1000128   1000128   1000128   1000128   1000128   1000128   1000128   1000128   1000128   1000128   1000128   1000128   1000128   1000128   1000128   1000128   1000128   1000128   1000128   1000128   1000128   1000128   1000128   1000128   1000128   1000128   1000128   1000128   1000128   1000128   1000128   1000128   1000128   1000128   1000128   1000128   1000128   1000128   1000128   1000128   1000128   1000128   1000128   1000128   1000128   1000128   1000128   1000128   1000128   1000128   1000128   1000128   1000128   1000128   1000128   1000128   1000128   1000128   1000128   1000128   1000128   1000128   1000128   1000128   1000128   1000128   1000128   1000128   1000128   1000128   1000128   1000128   1000128   1000128   1000128   1000128   1000128   1000128   1000128   1000128   1000128   1000128   1000128   1000128   1000128   1000128   1000128   1000128   1000128   1000128   1000128   1000128   1000128   1000128   1000128   1000128   1000128   1000128   1000128   1000128   1000128   1000128   1000128   1000128   1000128   1000128   1000128   1000128   1000128   1000128   1000128   1000128   1   |
| 20W LED panel light                        | د (2016015) 2222<br>MADE IN CHINA<br>ضنع في الحين                                                                                                                                                                                                                                                                                                                                                                                                                                                                                                                                                                                                                                                                                                                                                                                                                                                                                                                                                                                                                                                                                                                                                                                                                                                                                                                                                                                                                                                                                                                                                                                                                                                                                                                                                                                                                                                                                                                                                                                                                                                                             | 20W LED panel light                                                                                                                                                                                                                                                                                                                                                                                                                                                                                                                                                                                                                                                                                                                                                                                                                                                                                                                                                                                                                                                                                                                                                                                                                                                                                                                                                                                                                                                                                                                                                                                                                                                                                                                                                                                                                                                                                                                                                                                                                                                                                                           | و الاوران ( See See See See See See See See See S                                                                                                                                                                                                                                                                                                                                                                                                                                                                                                                                                                                                                                                                                                                                                                                                                                                                                                                                                                                                                                                                                                                                                                                                                                                                                                                                                                                                                                                                                                                                                                                                                                                                                                                                                                                                                                                                                                                                                                                                                                                                              |
|                                            |                                                                                                                                                                                                                                                                                                                                                                                                                                                                                                                                                                                                                                                                                                                                                                                                                                                                                                                                                                                                                                                                                                                                                                                                                                                                                                                                                                                                                                                                                                                                                                                                                                                                                                                                                                                                                                                                                                                                                                                                                                                                                                                               |                                                                                                                                                                                                                                                                                                                                                                                                                                                                                                                                                                                                                                                                                                                                                                                                                                                                                                                                                                                                                                                                                                                                                                                                                                                                                                                                                                                                                                                                                                                                                                                                                                                                                                                                                                                                                                                                                                                                                                                                                                                                                                                               | 說話 Windows<br>報題 母寶 以應證 Windows,                                                                                                                                                                                                                                                                                                                                                                                                                                                                                                                                                                                                                                                                                                                                                                                                                                                                                                                                                                                                                                                                                                                                                                                                                                                                                                                                                                                                                                                                                                                                                                                                                                                                                                                                                                                                                                                                                                                                                                                                                                                                                               |