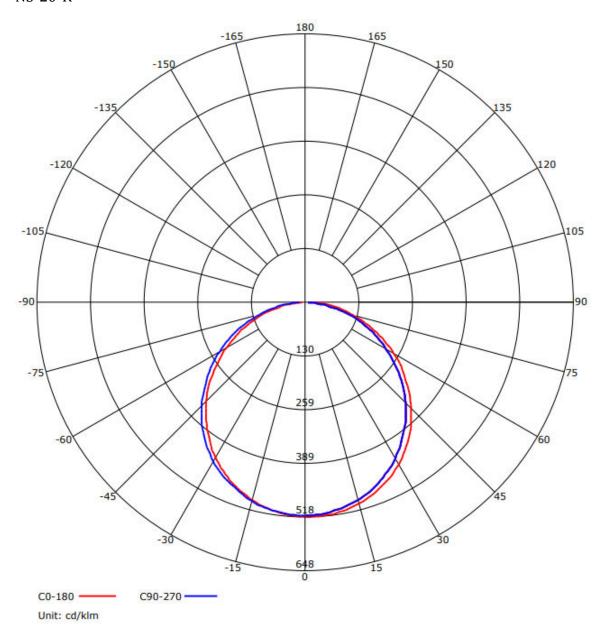

. No flicker, start quickly, soft light, protect your eyes.
- 8. Easy to install and use.

#### Technical Parameter

| Model     | NS-20-R     |  |
|-----------|-------------|--|
| LED model | 2835        |  |
| LED Qty   | 120 PCS     |  |
| Power     | 20W         |  |
| Voltage   | AC110-240 V |  |

Working Frequency 50/60HZ

Power Efficiency ≥ 80%

Luminous Flux 1600LM

Efficiency  $80 LM/W \pm 10\%$ 

Power Factor  $\geq 0.9$ 

Colour Temperature WH: 6500K(6020-7040)

NW: 4000K(3710-4260)

WW: 3000K(2875-3215)

CRI Ra ≥ 80

Bean Angle 120º

Working  $-20 \text{ to} + 50 \,^{\circ}\text{C}$ 

Temperature

Service life 30,000hr life 5yr warranty

# Relative Spectral Energy Distribution

### NS-20-R-65K



### NS-20-R-40K



## NS-20-R-30K



# • Optical characteristic curve

# NS-20-R







## Dimensions



- Model Diameter (mm) A(mm) B(mm) C(mm)
   NS-20-R / 225±1 200±1 19±1
- Instruction of wiring
- 1. Diagram of power supply wiring:



### • Installation Instructions









- 1. Make a hole of the right size in the ceiling;
- 2. Connect power and lamp;
- 3. Attach the spring-loaded lamp to the ceiling;
- 4. Finish installation and put the power on.

## Product Package

Packed in color box,20 PCS/ case

## Product Photo





## Packing size & Pictures:

| Model       | L (mm) | W (mm) | H (mm) |
|-------------|--------|--------|--------|
| NS-20-R-65K | 245    | 235    | 40     |
| NS-20-R-40K | 245    | 235    | 40     |
| NS-20-R-30K | 245    | 235    | 40     |

编码: 01.02.13.071.4581 内盒/245x235x40mm/ 250g灰底白+A2(100g芯) E坑/四色/覆光膜/NS-20-R-65K-V1



编码: 01.02.13.071.