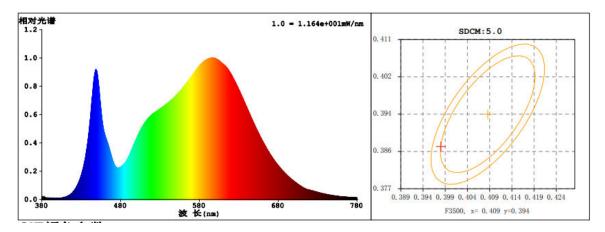

rgy-saving, can save energy more 80% than traditional lights.
- 7. No flicker, start quickly, soft light, protect your eyes.
- 8. Easy to install and use.

#### Technical Parameter

| Model     | NS-20-R     |  |
|-----------|-------------|--|
| LED model | 2835        |  |
| LED Qty   | 120 PCS     |  |
| Power     | 20W         |  |
| Voltage   | AC110-240 V |  |

Working Frequency 50/60HZ

Power Efficiency ≥ 80%

Luminous Flux 1600LM

Efficiency  $80 LM/W \pm 10\%$ 

Power Factor  $\geq 0.9$ 

Colour Temperature WH: 6500K(6020-7040)

NW: 4000K(3710-4260)

WW: 3000K(2875-3215)

CRI Ra ≥ 80

Bean Angle 120º

Working  $-20 \text{ to} + 50 \,^{\circ}\text{C}$ 

Temperature

Service life 30,000hr life 5yr warranty

# Relative Spectral Energy Distribution

### NS-20-R-65K



### NS-20-R-40K



## NS-20-R-30K



# • Optical characteristic curve

# NS-20-R







## Dimensions



- Model Diameter (mm) A(mm) B(mm) C(mm)
   NS-20-R / 225±1 200±1 19±1
- Instruction of wiring
- 1. Diagram of power supply wiring:



### • Installation Instructions









- 1. Make a hole of the right size in the ceiling;
- 2. Connect power and lamp;
- 3. Attach the spring-loaded lamp to the ceiling;
- 4. Finish installation and put the power on.

## Product Package

Packed in color box,20 PCS/ case

## Product Photo





## Packing size & Pictures:

| Model       | L (mm) | W (mm) | H (mm) |
|-------------|--------|--------|--------|
| NS-20-R-65K | 245    | 235    | 40     |
| NS-20-R-40K | 245    | 235    | 40     |
| NS-20-R-30K | 245    | 235    | 40     |

编码: 01.02.13.071.4581 内盒/245x235x40mm