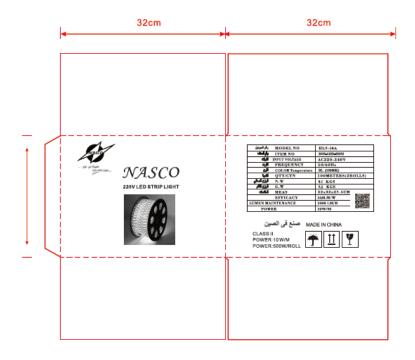

# • Product Package

Packed in color box, 50M/roll , 2roll/ctn

| Packing size & Pictures: |        |        |        |
|--------------------------|--------|--------|--------|
| Inner box:               |        |        |        |
| Model                    | L (mm) | W (mm) | H (mm) |
| HLS-10A                  | 305    | 305    | 110    |

# 2835-120D-220V-8MM-10W-BL

Outer box

| Model   | L (mm) | W (mm) | H (mm) |
|---------|--------|--------|--------|
| HLS-10A | 320    | 320    | 235    |

2835-120D-220V-8MM-10W-WW