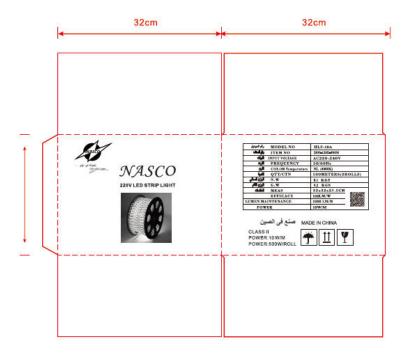

# • Product Package

Packed in color box, 50M/roll , 2roll/ctn

| Packing size & Pictures: |        |        |        |
|--------------------------|--------|--------|--------|
| Inner box:               |        |        |        |
| Model                    | L (mm) | W (mm) | H (mm) |
| HLS-10A                  | 305    | 305    | 110    |

# 2835-120D-220V-8MM-10W-NL-40K