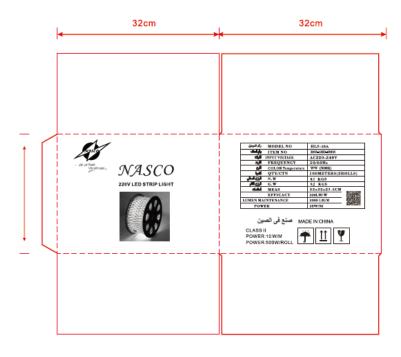

# • Product Package

Packed in color box, 50M/roll , 2roll/ctn

| Packing size & Pictures: |        |        |        |
|--------------------------|--------|--------|--------|
| Inner box:               |        |        |        |
| Model                    | L (mm) | W (mm) | H (mm) |
| HLS-10A                  | 305    | 305    | 110    |

# 2835-120D-220V-8MM-10W-WW

| NASCO<br>NO 333 LED ETRIP LOIT                                                                                                                                                                                                                                                                                                                                                                                                                                                                                                                                                                                                                                                                                                                                                                                                                                                                                                                                                                                                                                                                                                                                                                                                                                                                                                                                                                                                                                                                                                                                                                                                                                                                                                                                                                                                                                                                                                                                                                                                                                                                  |                                                                                                                                                                                                                                                                                                                                                                                                                                                                                                                                                                                                                                                  |
|-------------------------------------------------------------------------------------------------------------------------------------------------------------------------------------------------------------------------------------------------------------------------------------------------------------------------------------------------------------------------------------------------------------------------------------------------------------------------------------------------------------------------------------------------------------------------------------------------------------------------------------------------------------------------------------------------------------------------------------------------------------------------------------------------------------------------------------------------------------------------------------------------------------------------------------------------------------------------------------------------------------------------------------------------------------------------------------------------------------------------------------------------------------------------------------------------------------------------------------------------------------------------------------------------------------------------------------------------------------------------------------------------------------------------------------------------------------------------------------------------------------------------------------------------------------------------------------------------------------------------------------------------------------------------------------------------------------------------------------------------------------------------------------------------------------------------------------------------------------------------------------------------------------------------------------------------------------------------------------------------------------------------------------------------------------------------------------------------|--------------------------------------------------------------------------------------------------------------------------------------------------------------------------------------------------------------------------------------------------------------------------------------------------------------------------------------------------------------------------------------------------------------------------------------------------------------------------------------------------------------------------------------------------------------------------------------------------------------------------------------------------|
|                                                                                                                                                                                                                                                                                                                                                                                                                                                                                                                                                                                                                                                                                                                                                                                                                                                                                                                                                                                                                                                                                                                                                                                                                                                                                                                                                                                                                                                                                                                                                                                                                                                                                                                                                                                                                                                                                                                                                                                                                                                                                                 |                                                                                                                                                                                                                                                                                                                                                                                                                                                                                                                                                                                                                                                  |
|                                                                                                                                                                                                                                                                                                                                                                                                                                                                                                                                                                                                                                                                                                                                                                                                                                                                                                                                                                                                                                                                                                                                                                                                                                                                                                                                                                                                                                                                                                                                                                                                                                                                                                                                                                                                                                                                                                                                                                                                                                                                                                 |                                                                                                                                                                                                                                                                                                                                                                                                                                                                                                                                                                                                                                                  |
| • Office of the second seco | هوی فن السن: العام السن: |
|                                                                                                                                                                                                                                                                                                                                                                                                                                                                                                                                                                                                                                                                                                                                                                                                                                                                                                                                                                                                                                                                                                                                                                                                                                                                                                                                                                                                                                                                                                                                                                                                                                                                                                                                                                                                                                                                                                                                                                                                                                                                                                 |                                                                                                                                                                                                                                                                                                                                                                                                                                                                                                                                                                                                                                                  |