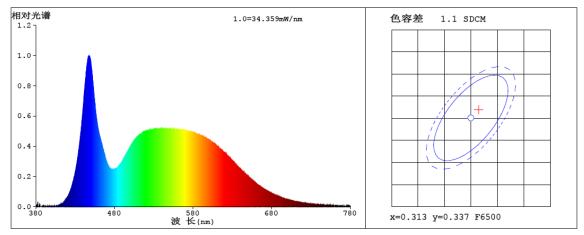

|  |  |  |

| Efficiency             | 100LM/W $\pm$ 10%                           |  |  |
|------------------------|---------------------------------------------|--|--|
| Power Factor           | ≥ 0.9                                       |  |  |
| Colour Temperature     | WW: 3000K±10% NW: 4000 K±10% WH: 6500 K±10% |  |  |
| CRI                    | Ra ≥ 80                                     |  |  |
| Bean Angle             | 120 <u>°</u>                                |  |  |
| Working<br>Temperature | -20 to + 40 <sup>o</sup> C                  |  |  |
| Service life           | 5 yr warranty                               |  |  |

• Relative Spectral Energy Distribution



#### 2835-120D-220V-8MM-10W-WW

#### 2835-120D-220V-8MM-10W-NL-40K



2835-120D-220V-8MM-10W-WH



#### 2835-120D-220V-8MM-10W-BL





# • Product Package

Packed in color box, 50M/roll , 2roll/ctn

| Packing size & Pictures: |        |        |        |
|--------------------------|--------|--------|--------|
| Inner box:               |        |        |        |
| Model                    | L (mm) | W (mm) | H (mm) |
| HLS-10A                  | 305    | 305    | 110    |

# 2835-120D-220V-8MM-10W-WW

| NASCO<br>NO 333 LED ETRIP LOIT