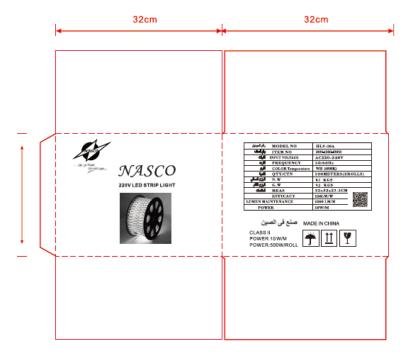

# • Product Package

Packed in color box, 50M/roll , 2roll/ctn

| Packing size & Pictures: |        |        |        |
|--------------------------|--------|--------|--------|
| Inner box:               |        |        |        |
| Model                    | L (mm) | W (mm) | H (mm) |
| HLS-10A                  | 305    | 305    | 110    |

# 2835-120D-220V-8MM-10W-WH