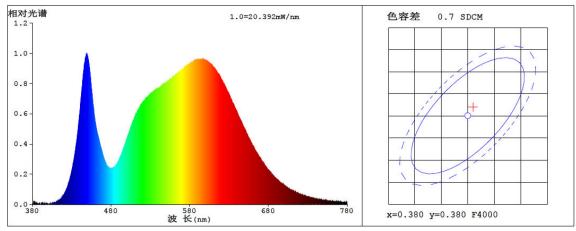

• Relative Spectral Energy Distribution

#### 2835-120D-220V-8MM-10W-NL-40K

2835-120D-220V-8MM-10W-WH