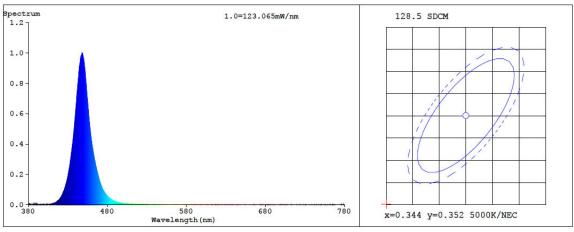

• Relative Spectral Energy Distribution

# 2835-120D-220V-8MM-10W-BL

Outer box

| Model   | L (mm) | W (mm) | H (mm) |
|---------|--------|--------|--------|
| HLS-10A | 320    | 320    | 235    |

2835-120D-220V-8MM-10W-WW