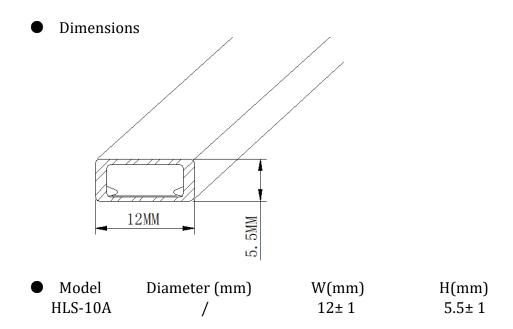

# • Product Package

Packed in color box, 50M/roll , 2roll/ctn

| Packing size & Pictures: |        |        |        |
|--------------------------|--------|--------|--------|
| Inner box:               |        |        |        |
| Model                    | L (mm) | W (mm) | H (mm) |
| HLS-10A                  | 305    | 305    | 110    |