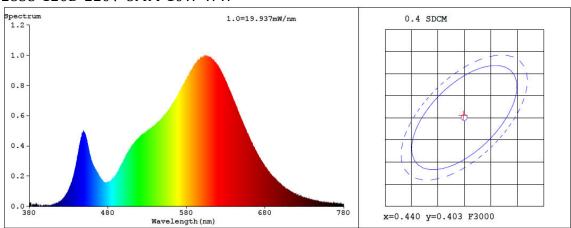

|  |  |  |
| Luminous Flux        | 1000LM/M                                      |  |  |  |

| Efficiency             | 100LM/W $\pm$ 10%                           |  |  |
|------------------------|---------------------------------------------|--|--|
| Power Factor           | ≥ 0.9                                       |  |  |
| Colour Temperature     | WW: 3000K±10% NW: 4000 K±10% WH: 6500 K±10% |  |  |
| CRI                    | Ra ≥ 80                                     |  |  |
| Bean Angle             | 120 <u>°</u>                                |  |  |
| Working<br>Temperature | -20 to + 40 <sup>o</sup> C                  |  |  |
| Service life           | 5 yr warranty                               |  |  |

• Relative Spectral Energy Distribution



#### 2835-120D-220V-8MM-10W-WW

#### 2835-120D-220V-8MM-10W-NL-40K



2835-120D-220V-8MM-10W-WH



#### 2835-120D-220V-8MM-10W-BL





# • Product Package

Packed in color box, 50M/roll , 2roll/ctn

| Packing size & Pictures: |        |        |        |
|--------------------------|--------|--------|--------|
| Inner box:               |        |        |        |
| Model                    | L (mm) | W (mm) | H (mm) |
| HLS-10A                  | 305    | 305    | 110    |

# 2835-120D-220V-8MM-10W-WW

| NASCO<br>NO 333 LED ETRIP LOIT