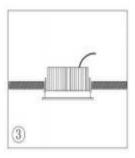

### • Installation Instructions

- 1. Make a hole of the right size in the ceiling;
- 2. Connect power and lamp;
- 3. Attach the spring-loaded lamp to the ceiling;
- 4. Finish installation and put the power on.