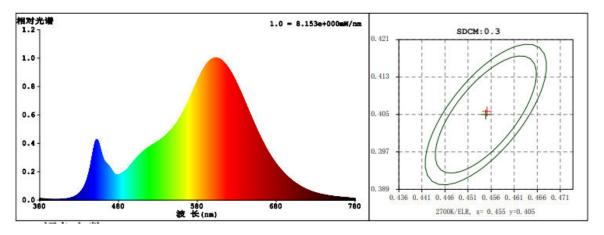

## Relative Spectral Energy Distribution

### NS-8-R-30K

Power Efficiency ≥ 80%

Luminous Flux 520LM

Efficiency  $65 LM/W \pm 10\%$ 

Power Factor  $\geq 0.9$ 

Colour Temperature WH: 6500K(6020-7040)

NW: 4000K(3710-4260)

WW: 3000K(2875-3215)

CRI Ra ≥ 80