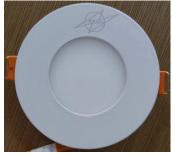

mperature WH: 6500K(6020-7040)

NW: 4000K(3710-4260)

WW: 3000K(2875-3215)

CRI Ra ≥ 80

Bean Angle 120º

Working  $-20 \text{ to} + 50 \,^{\circ}\text{C}$ 

Temperature

Service life 30,000hr life 5yr warranty

## Relative Spectral Energy Distribution

#### NS-8-R-65K



#### NS-8-R-40K



### NS-8-R-30K



# • Optical characteristic curve

# NS-8-R







# Dimensions



- Model Diameter (mm) A(mm) B(mm) C(mm)
   NS-8-R / 125±1 100±1 19±1
- Instruction of wiring
- 1. Diagram of power supply wiring:



### • Installation Instructions









- 1. Make a hole of the right size in the ceiling;
- 2. Connect power and lamp;
- 3. Attach the spring-loaded lamp to the ceiling;
- 4. Finish installation and put the power on.

# Product Package

Packed in color box,60 PCS/ case

## Product Photo





## Packing size & Pictures:

| Model      | L (mm) | W (mm) | H (mm) |
|------------|--------|--------|--------|
| NS-8-R-65K | 147    | 135    | 40     |
| NS-8-R-40K | 147    | 135    | 40     |
| NS-8-R-30K | 147    | 135    | 40     |

编码: 01.02.13.071.4579 内盒/147x135x40mm/





01.02.13.071.6637 内盒/147x135x40mm/250g灰底白+A2(100g芯) E坑/四色/覆光膜/NS-8-R-40K



编码: 01.02.13.071.4658 内盒/147x135x40mm/ 250g灰底白+A2(100g芯) E坑/四色/覆光膜/NS-8-R-30K



01.02.13.041.3576外箱/455x210x545mm/250g灰底白+535A(双120g芯) EB坑/四色/覆光膜/NS-8-R-65K-V1

| NASCO GLOBAL<br>نساسخو العبائية<br>LED panel Light