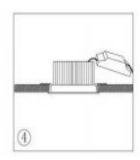

### • Installation Instructions

- 1. Make a hole of the right size in the ceiling;
- 2. Connect power and lamp;
- 3. Attach the spring-loaded lamp to the ceiling;
- 4. Finish installation and put the power on.

#### • Attentions

- 1. Make sure the power is off before maintenance.
- 2. Clean the glass of diffuser of lamp regularly to maintain good light transmittance.
- 3. Clean the dust of the shell to maintain good heat dissipation performance.
- 4. Be careful not to use water or corrosive solution for cleaning, it is better to use a dry cloth.
- Warranty and After-sales Service