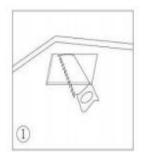

# Dimensions

- Model Diameter (mm) A(mm) B(mm) C(mm)
   NS-8-R / 125±1 100±1 19±1
- Instruction of wiring
- 1. Diagram of power supply wiring:

### • Installation Instructions

- 1. Make a hole of the right size in the ceiling;
- 2. Connect power and lamp;
- 3. Attach the spring-loaded lamp to the ceiling;
- 4. Finish installation and put the power on.