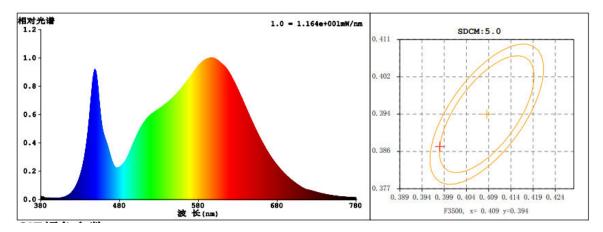

## Relative Spectral Energy Distribution

#### NS-8-R-40K

Power Efficiency ≥ 80%

Luminous Flux 520LM

Efficiency  $65 LM/W \pm 10\%$ 

Power Factor  $\geq 0.9$ 

Colour Temperature WH: 6500K(6020-7040)

NW: 4000K(3710-4260)

WW: 3000K(2875-3215)

CRI Ra ≥ 80