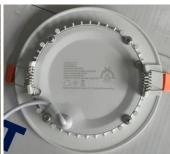

erature WH: 6500K(6020-7040)

NW: 4000K(3710-4260)

WW: 3000K(2875-3215)

CRI Ra ≥ 80

Bean Angle 120º

Working  $-20 \text{ to} + 50 \,^{\circ}\text{C}$ 

Temperature

Service life 30,000hr life 5yr warranty

## Relative Spectral Energy Distribution

#### NS-8-R-65K



#### NS-8-R-40K



### NS-8-R-30K



# • Optical characteristic curve

# NS-8-R







# Dimensions



- Model Diameter (mm) A(mm) B(mm) C(mm)
   NS-8-R / 125±1 100±1 19±1
- Instruction of wiring
- 1. Diagram of power supply wiring:



### • Installation Instructions









- 1. Make a hole of the right size in the ceiling;
- 2. Connect power and lamp;
- 3. Attach the spring-loaded lamp to the ceiling;
- 4. Finish installation and put the power on.

# Product Package

Packed in color box,60 PCS/ case

## Product Photo





## Packing size & Pictures:

| Model      | L (mm) | W (mm) | H (mm) |
|------------|--------|--------|--------|
| NS-8-R-65K | 147    | 135    | 40     |
| NS-8-R-40K | 147    | 135    | 40     |
| NS-8-R-30K | 147    | 135    | 40     |

编码: 01.02.13.071.4579 内盒/147x135x40mm/





01.02.13.071.6637 内盒/147x135x40mm/250g灰底白+A2(100g芯) E坑/四色/覆光膜/NS-8-R-40K



编码: 01.02.13.071.4658 内盒/147x135x40mm/ 250g灰底白+A2(100g芯) E坑/四色/覆光膜/NS-8-R-30K



01.02.13.041.3576外箱/455x210x545mm/250g灰底白+535A(双120g芯) EB坑/四色/覆光膜/NS-8-R-65K-V1

| NASCO GLOBAL<br>نساسخو العبائية<br>LED panel Light