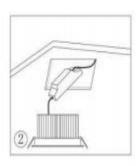

# Dimensions

- Model Diameter (mm) A(mm) B(mm) C(mm)
   NS-8-R / 125±1 100±1 19±1
- Instruction of wiring
- 1. Diagram of power supply wiring:

### • Installation Instructions

- 1. Make a hole of the right size in the ceiling;
- 2. Connect power and lamp;
- 3. Attach the spring-loaded lamp to the ceiling;
- 4. Finish installation and put the power on.