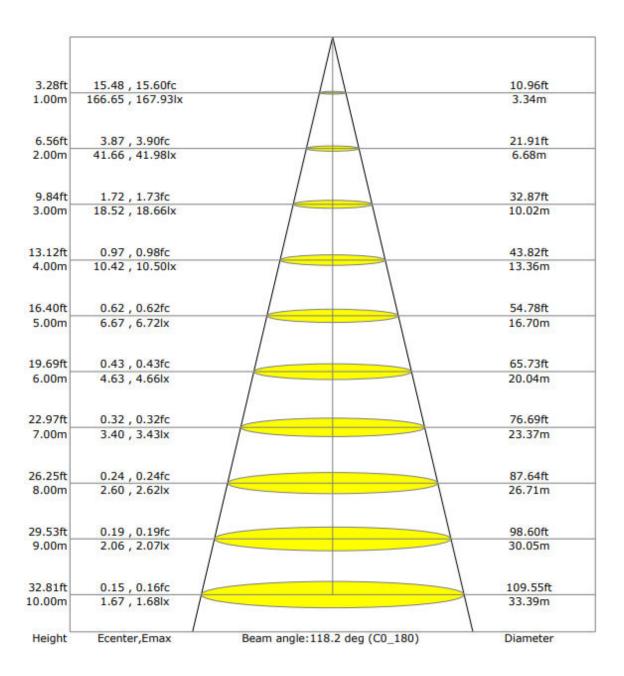

ional lights.
- 7. No flicker, start quickly, soft light, protect your eyes.
- 8. Easy to install and use.

#### Technical Parameter

| Model     | NS-8-R      |
|-----------|-------------|
| LED model | 2835        |
| LED Qty   | 45 PCS      |
| Power     | 8W          |
| Voltage   | AC110-240 V |

Working Frequency 50/60HZ

Power Efficiency ≥ 80%

Luminous Flux 520LM

Efficiency  $65 LM/W \pm 10\%$ 

Power Factor  $\geq 0.9$ 

Colour Temperature WH: 6500K(6020-7040)

NW: 4000K(3710-4260)

WW: 3000K(2875-3215)

CRI Ra ≥ 80

Bean Angle 120º

Working  $-20 \text{ to} + 50 \,^{\circ}\text{C}$ 

Temperature

Service life 30,000hr life 5yr warranty

## Relative Spectral Energy Distribution

#### NS-8-R-65K



#### NS-8-R-40K



### NS-8-R-30K



# • Optical characteristic curve

# NS-8-R







# Dimensions



- Model Diameter (mm) A(mm) B(mm) C(mm)
   NS-8-R / 125±1 100±1 19±1
- Instruction of wiring
- 1. Diagram of power supply wiring:



### • Installation Instructions









- 1. Make a hole of the right size in the ceiling;
- 2. Connect power and lamp;
- 3. Attach the spring-loaded lamp to the ceiling;
- 4. Finish installation and put the power on.

# Product Package

Packed in color box,60 PCS/ case

## Product Photo





## Packing size & Pictures:

| Model      | L (mm) | W (mm) | H (mm) |
|------------|--------|--------|--------|
| NS-8-R-65K | 147    | 135    | 40     |
| NS-8-R-40K | 147    | 135    | 40     |
| NS-8-R-30K | 147    | 135    | 40     |

编码: 01.02.13.071.4579 内盒/147x135x40mm/





01.02.13.071.6637 内盒/147x135x40mm/250g灰底白+A2(100g芯) E坑/四色/覆光膜/NS-8-R