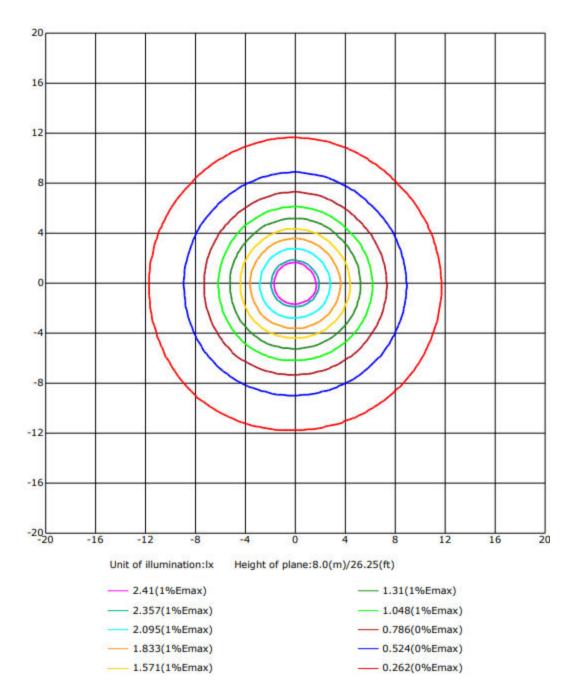

nal lights.
- 7. No flicker, start quickly, soft light, protect your eyes.
- 8. Easy to install and use.

#### Technical Parameter

| Model     | NS-8-R      |
|-----------|-------------|
| LED model | 2835        |
| LED Qty   | 45 PCS      |
| Power     | 8W          |
| Voltage   | AC110-240 V |

Working Frequency 50/60HZ

Power Efficiency ≥ 80%

Luminous Flux 520LM

Efficiency  $65 LM/W \pm 10\%$ 

Power Factor  $\geq 0.9$ 

Colour Temperature WH: 6500K(6020-7040)

NW: 4000K(3710-4260)

WW: 3000K(2875-3215)

CRI Ra ≥ 80

Bean Angle 120º

Working  $-20 \text{ to} + 50 \,^{\circ}\text{C}$ 

Temperature

Service life 30,000hr life 5yr warranty

## Relative Spectral Energy Distribution

#### NS-8-R-65K



#### NS-8-R-40K



### NS-8-R-30K



# • Optical characteristic curve

# NS-8-R







# Dimensions



- Model Diameter (mm) A(mm) B(mm) C(mm)
   NS-8-R / 125±1 100±1 19±1
- Instruction of wiring
- 1. Diagram of power supply wiring:



### • Installation Instructions









- 1. Make a hole of the right size in the ceiling;
- 2. Connect power and lamp;
- 3. Attach the spring-loaded lamp to the ceiling;
- 4. Finish installation and put the power on.

# Product Package

Packed in color box,60 PCS/ case

## Product Photo





## Packing size & Pictures:

| Model      | L (mm) | W (mm) | H (mm) |
|------------|--------|--------|--------|
| NS-8-R-65K | 147    | 135    | 40     |
| NS-8-R-40K | 147    | 135    | 40     |
| NS-8-R-30K | 147    | 135    | 40     |

编码: 01.02.13.071.4579 内盒/147x135x40mm/





01.02.13.071.6637 内盒/147x135x40mm/250g灰底白+A2(100g芯) E坑/四色/覆光膜/NS-8-R-4