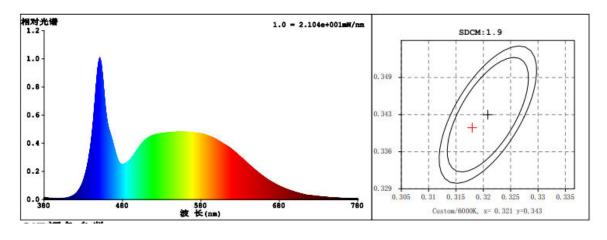

## Relative Spectral Energy Distribution

#### NS-8-R-65K

Power Efficiency ≥ 80%

Luminous Flux 520LM

Efficiency  $65 LM/W \pm 10\%$ 

Power Factor  $\geq 0.9$ 

Colour Temperature WH: 6500K(6020-7040)

NW: 4000K(3710-4260)

WW: 3000K(2875-3215)

CRI Ra ≥ 80