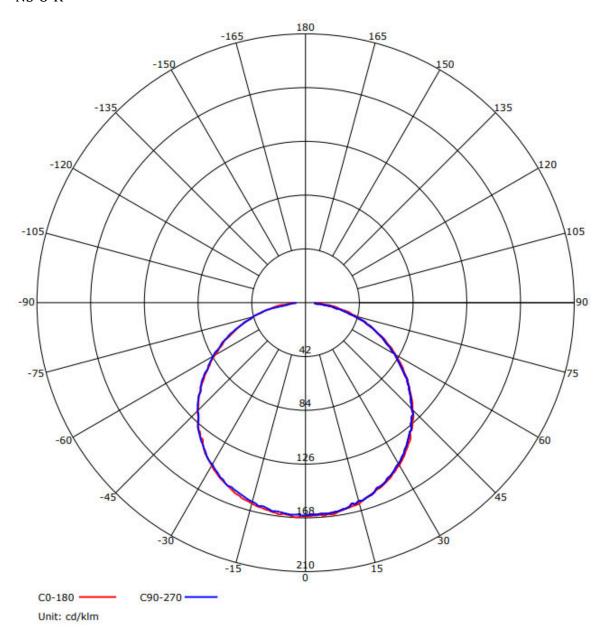

# • Optical characteristic curve

# NS-8-R

Bean Angle 120º

Working  $-20 \text{ to} + 50 \,^{\circ}\text{C}$ 

Temperature

Service life 30,000hr life 5yr warranty