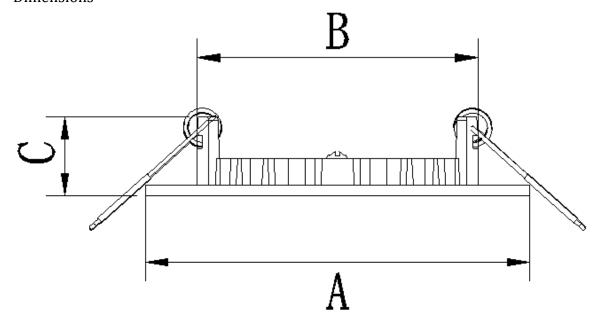

# Dimensions

- Model Diameter (mm) A(mm) B(mm) C(mm)
   NS-8-R / 125±1 100±1 19±1
- Instruction of wiring
- 1. Diagram of power supply wiring: