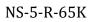

lux                            | 2 80%<br>330LM             |  |
| Efficiency                               | 65LM/W ±10%                |  |
| Power Factor                             | ≥ 0.9                      |  |
| Colour Temperature                       | WH: 6500K(6020-7040)       |  |
|                                          | NW: 4000K(3710-4260)       |  |
|                                          | WW: 3000K(2875-3215)       |  |
| CRI                                      | Ra ≥ 80                    |  |
| Bean Angle                               | 115 <u>°</u>               |  |
| Working<br>Temperature                   | -20 to + 50 <sup>o</sup> C |  |
| Service life                             | 30,000hr life 5yr warranty |  |

• Relative Spectral Energy Distribution









NS-5-R-30K



# • Optical characteristic curve





Unit: cd/klm

|         |                   | Λ                             |          |
|---------|-------------------|-------------------------------|----------|
| 3.28ft  | 10.95 , 11.02fc   |                               | 10.36ft  |
| 1.00m   | 117.89 , 118.61lx |                               | 3.16m    |
|         |                   |                               |          |
| 6.56ft  | 2.74 , 2.75fc     |                               | 20.72ft  |
| 2.00m   | 29.47 , 29.65lx   |                               | 6.32m    |
| 9.84ft  | 1.22 , 1.22fc     |                               | 31.08ft  |
| 3.00m   | 13.10 , 13.18lx   |                               | 9.47m    |
|         |                   |