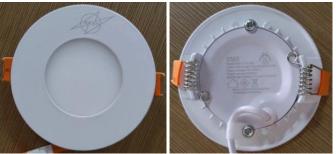

## • Product Photo

| Packing size & Pictures: |        |        |        |
|--------------------------|--------|--------|--------|
| Model                    | L (mm) | W (mm) | H (mm) |
| NS-5-R-65K               | 112    | 98     | 40     |
| NS-5-R-40K               | 112    | 98     | 40     |
| NS-5-R-30K               | 112    | 98     | 40     |