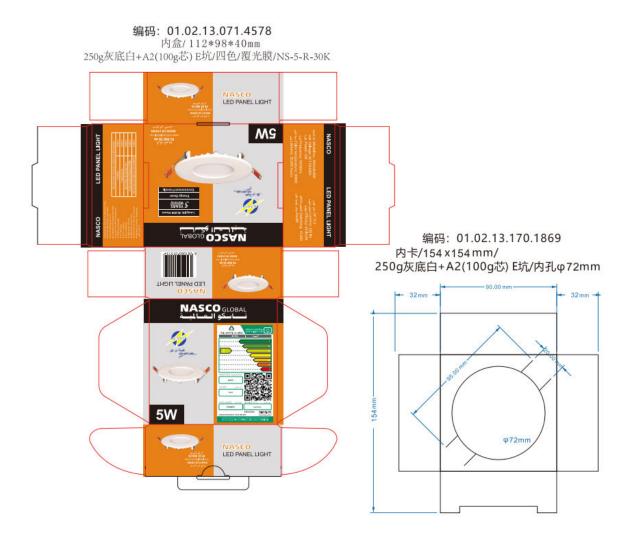

**编码: 01.02.13.071.4657** 内盒/112\*98\*40mm 250g灰底白+A2(100g芯) E坑/四色/覆光膜/NS-5-R-65K

**编码: 01.02.13.071.4656** 内盒/112\*98\*40mm 250g灰底白+A2(100g芯) E坑/四色/覆光膜/NS-5-R-40K

01.02.13.041.3506外箱/430x240x505mm/250g灰底白+535A(双120g芯) EB坑/四色/覆光膜/NS-5-R-65K-V1