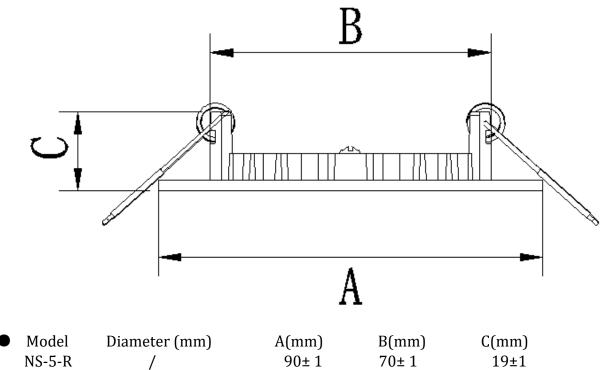

| 62.16ft  |
| 6.00m   | 3.27 , 3.29lx     |                               | 18.95m   |
| 22.97ft | 0.22, 0.22fc      |                               | 72.52ft  |
| 7.00m   | 2.41 , 2.42lx     |                               | 22.10m   |
| 26.25ft | 0.17, 0.17fc      |                               | 82.88ft  |
| 8.00m   | 1.84 , 1.85lx     |                               | 25.26m   |
| 29.53ft | 0.14, 0.14fc      |                               | 93.24ft  |
| 9.00m   | 1.46 , 1.46lx     |                               | 28.42m   |
| 32.81ft | 0.11 , 0.11fc     |                               | 103.60ft |
| 0.00m   | 1.18 , 1.19lx     |                               | 31.58m   |
| Height  | Ecenter,Emax      | Beam angle:115.3 deg (C0_180) | Diameter |



Dimensions



- Instruction of wiring
- 1. Diagram of power supply wiring :



### • Installation Instructions



- 1. Make a hole of the right size in the ceiling;
- 2. Connect power and lamp;
- 3. Attach the spring-loaded lamp to the ceiling;
- 4. Finish installation and put the power on.
- Product Package

Packed in color box,100 PCS/ case

## • Product Photo



| Packing size & Pictures: |        |        |        |
|--------------------------|--------|--------|--------|
| Model                    | L (mm) | W (mm) | H (mm) |
| NS-5-R-65K               | 112    | 98     | 40     |
| NS-5-R-40K               | 112    | 98     | 40     |
| NS-5-R-30K               | 112    | 98     | 40     |

**编码: 01.02.13.071.4657** 内盒/112\*98\*40mm 250g灰底白+A2(100g芯) E坑/四色/覆光膜/NS-5-R-65K



**编码: 01.02.13.071.465