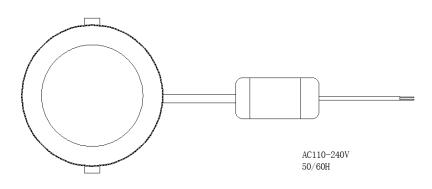

|                               | 18.95m   |
| 22.97ft | 0.22, 0.22fc      |                               | 72.52ft  |
| 7.00m   | 2.41 , 2.42lx     |                               | 22.10m   |
| 26.25ft | 0.17, 0.17fc      |                               | 82.88ft  |
| 8.00m   | 1.84 , 1.85lx     |                               | 25.26m   |
| 29.53ft | 0.14, 0.14fc      |                               | 93.24ft  |
| 9.00m   | 1.46 , 1.46lx     |                               | 28.42m   |
| 32.81ft | 0.11 , 0.11fc     |                               | 103.60ft |
| 0.00m   | 1.18 , 1.19lx     |                               | 31.58m   |
| Height  | Ecenter,Emax      | Beam angle:115.3 deg (C0_180) | Diameter |



Dimensions



- Instruction of wiring
- 1. Diagram of power supply wiring :



### • Installation Instructions



- 1. Make a hole of the right size in the ceiling;
- 2. Connect power and lamp;
- 3. Attach the spring-loaded lamp to the ceiling;
- 4. Finish installation and put the power on.
- Product Package

Packed in color box,100 PCS/ case

## • Product Photo



| Packing size & Pictures: |        |        |        |
|--------------------------|--------|--------|--------|
| Model                    | L (mm) | W (mm) | H (mm) |
| NS-5-R-65K               | 112    | 98     | 40     |
| NS-5-R-40K               | 112    | 98     | 40     |
| NS-5-R-30K               | 112    | 98     | 40     |

**编码: 01.02.13.071.4657** 内盒/112\*98\*40mm 250g灰底白+A2(100g芯) E坑/四色/覆光膜/NS-5-R-65K



**编码: 01.02.13.071.4656** 内盒/112\*98\*40mm 250g灰底白+A2(100g芯) E坑/四色/覆光膜/NS-5-R-40K