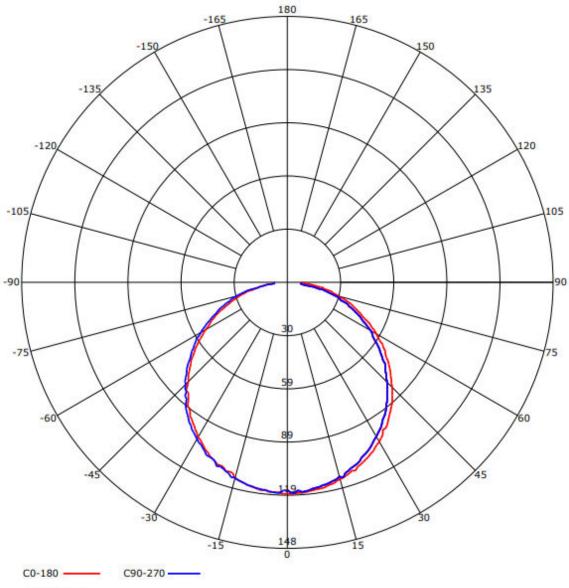

# • Optical characteristic curve

Unit: cd/klm

|         |                   | Λ                             |          |
|---------|-------------------|-------------------------------|----------|
| 3.28ft  | 10.95 , 11.02fc   |                               | 10.36ft  |
| 1.00m   | 117.89 , 118.61lx |                               | 3.16m    |
|         |                   |                               |          |
| 6.56ft  | 2.74 , 2.75fc     |                               | 20.72ft  |
| 2.00m   | 29.47 , 29.65lx   |                               | 6.32m    |
| 9.84ft  | 1.22 , 1.22fc     |                               | 31.08ft  |
| 3.00m   | 13.10 , 13.18lx   |                               | 9.47m    |
|         |                   |                               |          |
| 13.12ft | 0.68, 0.69fc      |                               | 41.44ft  |
| 4.00m   | 7.37 , 7.41lx     |                               | 12.63m   |
| 16.40ft | 0.44, 0.44fc      |                               | 51.80ft  |
| 5.00m   | 4.72 , 4.74lx     |                               | 15.79m   |
|         |                   |                               |          |
| 19.69ft | 0.30, 0.31fc      |                               | 62.16ft  |
| 6.00m   | 3.27 , 3.29lx     |                               | 18.95m   |
| 22.97ft | 0.22, 0.22fc      |                               | 72.52ft  |
| 7.00m   | 2.41 , 2.42lx     |                               | 22.10m   |
| 26.25ft | 0.17, 0.17fc      |                               | 82.88ft  |
| 8.00m   | 1.84 , 1.85lx     |                               | 25.26m   |
| 29.53ft | 0.14, 0.14fc      |                               | 93.24ft  |
| 9.00m   | 1.46 , 1.46lx     |                               | 28.42m   |
| 32.81ft | 0.11 , 0.11fc     |                               | 103.60ft |
| 0.00m   | 1.18 , 1.19lx     |                               | 31.58m   |
| Height  | Ecenter,Emax      | Beam angle:115.3 deg (C0_180) | Diameter |