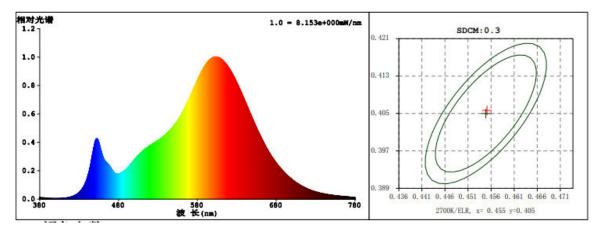

| 2 80%<br>330LM             |  |
| Efficiency                               | 65LM/W ±10%                |  |
| Power Factor                             | ≥ 0.9                      |  |
| Colour Temperature                       | WH: 6500K(6020-7040)       |  |
|                                          | NW: 4000K(3710-4260)       |  |
|                                          | WW: 3000K(2875-3215)       |  |
| CRI                                      | Ra ≥ 80                    |  |
| Bean Angle                               | 115 <u>°</u>               |  |
| Working<br>Temperature                   | -20 to + 50 <sup>o</sup> C |  |
| Service life                             | 30,000hr life 5yr warranty |  |

• Relative Spectral Energy Distribution









NS-5-R-30K



# • Optical characteristic curve





Unit: cd/klm

|         |                   | Λ                             |          |
|---------|-------------------|-------------------------------|----------|
| 3.28ft  | 10.95 , 11.02fc   |                               | 10.36ft  |
| 1.00m   | 117.89 , 118.61lx |                               | 3.16m    |
|         |                   |                               |          |
| 6.56ft  | 2.74 , 2.75fc     |                               | 20.72ft  |
| 2.00m   | 29.47 , 29.65lx   |                               | 6.32m    |
| 9.84ft  | 1.22 , 1.22fc     |                               | 31.08ft  |
| 3.00m   | 13.10 , 13.18lx   |                               | 9.47m    |
|         |                   |                               |