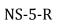

# • Optical characteristic curve

Unit: cd/klm

|         |                   | Λ                             |          |
|---------|-------------------|-------------------------------|----------|
| 3.28ft  | 10.95 , 11.02fc   |                               | 10.36ft  |
| 1.00m   | 117.89 , 118.61lx |                               | 3.16m    |
|         |                   |                               |          |
| 6.56ft  | 2.74 , 2.75fc     |                               | 20.72ft  |
| 2.00m   | 29.47 , 29.65lx   |                               | 6.32m    |
| 9.84ft  | 1.22 , 1.22fc     |                               | 31.08ft  |
| 3.00m   | 13.10 , 13.18lx   |                               | 9.47m    |
|         |                   |                               |          |
| 13.12ft | 0.68, 0.69fc      |                               | 41.44ft  |
| 4.00m   | 7.37 , 7.41lx     |                               | 12.63m   |
| 16.40ft | 0.44, 0.44fc      |                               | 51.80ft  |
| 5.00m   | 4.72 , 4.74lx     |                               | 15.79m   |
|         |                   |                               |          |
| 19.69ft | 0.30, 0.31fc      |                               | 62.16ft  |
| 6.00m   | 3.27 , 3.29lx     |                               | 18.95m   |
| 22.97ft | 0.22, 0.22fc      |                               | 72.52ft  |
| 7.00m   | 2.41 , 2.42lx     |                               | 22.10m   |
| 26.25ft | 0.17, 0.17fc      |                               | 82.88ft  |
| 8.00m   | 1.84 , 1.85lx     |                               | 25.26m   |
| 29.53ft | 0.14, 0.14fc      |                               | 93.24ft  |
| 9.00m   | 1.46 , 1.46lx     |                               | 28.42m   |
| 32.81ft | 0.11 , 0.11fc     |                               | 103.60ft |
| 0.00m   | 1.18 , 1.19lx     |                               | 31.58m   |
| Height  | Ecenter,Emax      | Beam angle:115.3 deg (C0_180) | Diameter |