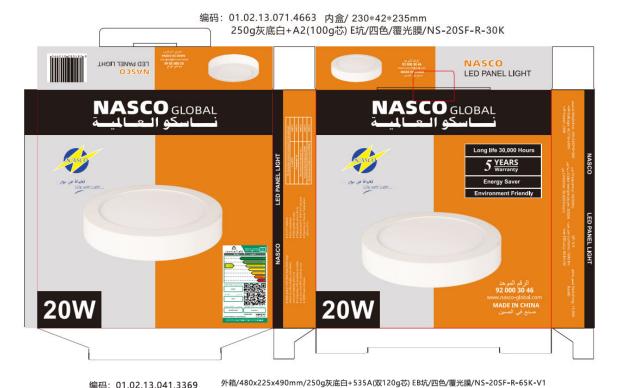

# • Product Package

Packed in color box,20 PCS/ case

### • Packing size & Pictures:

| 8             |        |        |        |
|---------------|--------|--------|--------|
| Model         | L (mm) | W (mm) | H (mm) |
| NS-20SF-R-65K | 230    | 40     | 235    |
| NS-20SF-R-40K | 230    | 40     | 235    |
| NS-20SF-R-30K | 230    | 40     | 235    |