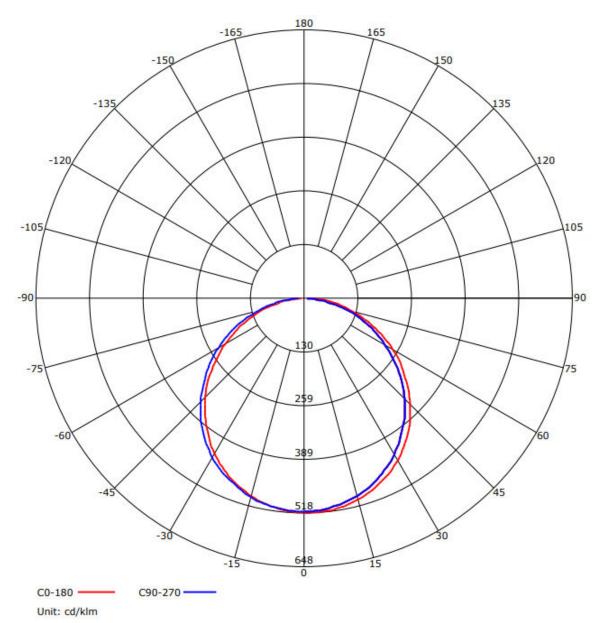

| 80LM/W ±10%                |  |
| Power Factor                             | ≥ 0.9                      |  |
| Colour Temperature                       | WH: 6500K(6020-7040)       |  |
|                                          | NW: 4000K(3710-4260)       |  |
|                                          | WW: 3000K(2875-3215)       |  |
| CRI                                      | Ra ≥ 80                    |  |
| Bean Angle                               | 120 <u>°</u>               |  |
| Working<br>Temperature                   | -20 to + 50 °C             |  |
| Service life                             | 30,000hr life 5yr warranty |  |

• Relative Spectral Energy Distribution





#### NS-20SF-R-40K



NS-20SF-R-30K



# • Optical characteristic curve

# NS-20SF-R



|         |                   | /\\ |          |
|---------|-------------------|-----|----------|
| 3.28ft  | 48.13, 48.17fc    |     | 10.04ft  |
| 1.00m   | 518.05 , 518.47lx |     | 3.06m    |
| 6.56ft  | 12.03 , 12.04fc   |     | 20.07ft  |
| 2.00m   | 129.51 , 129.62lx |     | 6.12m    |
|         |                   |     |          |
| 9.84ft  | 5.35, 5.35fc      |     | 30.11ft  |
| 3.00m   | 57.56 , 57.61lx   |     | 9.18m    |
|         |                   |     |          |
| 13.12ft | 3.01, 3.01fc      |     | 40.14ft  |
| 4.00m   | 32.38 , 32.40lx   |     | 12.24m   |
| 16.40ft | 1.93 , 1.93fc     |     | 50.18ft  |
| 5.00m   | 20.72 , 20.74lx   |     | 15.29m   |
| 19.69ft | 1.34 , 1.34fc     |     | 60.21ft  |
| 6.00m   | 14.39 , 14.40lx   |     | 18.35m   |
| 0.000   | 14