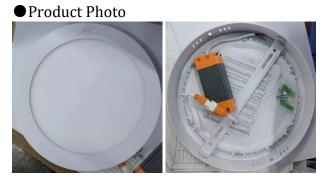

# • Product Package

Packed in color box,20 PCS/ case

### • Packing size & Pictures:

| 8             |        |        |        |
|---------------|--------|--------|--------|
| Model         | L (mm) | W (mm) | H (mm) |
| NS-20SF-R-65K | 230    | 40     | 235    |
| NS-20SF-R-40K | 230    | 40     | 235    |
| NS-20SF-R-30K | 230    | 40     | 235    |