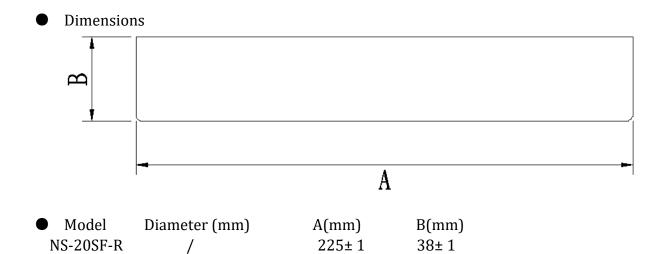

### • Packing size & Pictures:

| 8             |        |        |        |
|---------------|--------|--------|--------|
| Model         | L (mm) | W (mm) | H (mm) |
| NS-20SF-R-65K | 230    | 40     | 235    |
| NS-20SF-R-40K | 230    | 40     | 235    |
| NS-20SF-R-30K | 230    | 40     | 235    |