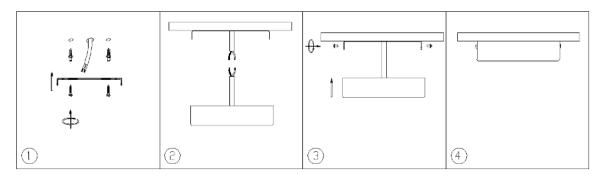

### • Installation Instructions

- 1. Fix the fixture with screw on ceiling;
- 2. Connect power and lamp;
- 3. Fix the lamp with fixture on ceiling by screw;
- 4. Finish installation and put the power on.