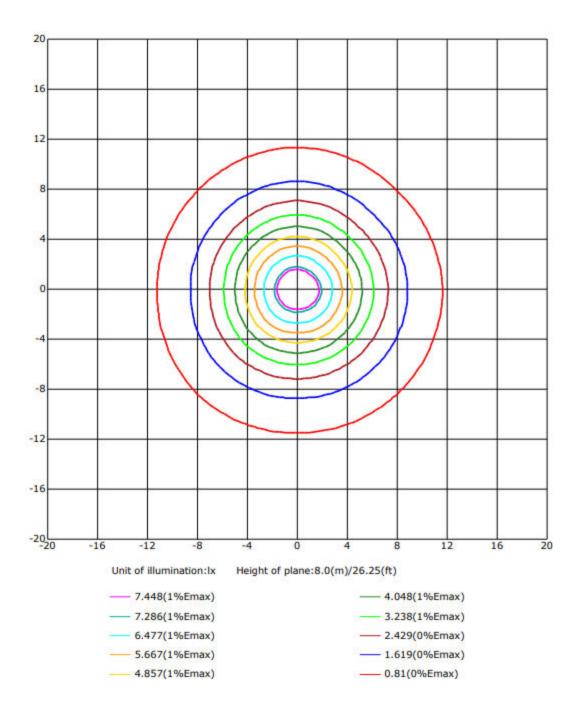

# NS-20SF-R

|         |                   | /\\ |          |
|---------|-------------------|-----|----------|
| 3.28ft  | 48.13, 48.17fc    |     | 10.04ft  |
| 1.00m   | 518.05 , 518.47lx |     | 3.06m    |
| 6.56ft  | 12.03 , 12.04fc   |     | 20.07ft  |
| 2.00m   | 129.51 , 129.62lx |     | 6.12m    |
|         |                   |     |          |
| 9.84ft  | 5.35, 5.35fc      |     | 30.11ft  |
| 3.00m   | 57.56 , 57.61lx   |     | 9.18m    |
|         |                   |     |          |
| 13.12ft | 3.01, 3.01fc      |     | 40.14ft  |
| 4.00m   | 32.38 , 32.40lx   |     | 12.24m   |
| 16.40ft | 1.93 , 1.93fc     |     | 50.18ft  |
| 5.00m   | 20.72 , 20.74lx   |     | 15.29m   |
| 19.69ft | 1.34 , 1.34fc     |     | 60.21ft  |
| 6.00m   | 14.39 , 14.40lx   |     | 18.35m   |
| 0.000   | 14.39, 14.401     |     | 18.550   |
| 22.97ft | 0.98, 0.98fc      |     | 70.25ft  |
| 7.00m   | 10.57 , 10.58lx   |     | 21.41m   |
| 26.25ft | 0.75, 0.75fc      |     | 80.29ft  |
| 8.00m   | 8.09, 8.10lx      |     | 24.47m   |
| 29.53ft | 0.59, 0.59fc      |     | 90.32ft  |
| 9.00m   | 6.40 , 6.40lx     |     | 27.53m   |
| 32.81ft | 0.48 , 0.48fc     |     | 100.36ft |
| 10.00m  | 5.18 , 5.18lx     |     | 30.59m   |
| -0.0011 | 5110 / 511014     |     | 50.55    |