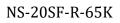

• Relative Spectral Energy Distribution

# • Optical characteristic curve

# NS-20SF-R

|         |                   | /\\ |          |
|---------|-------------------|-----|----------|
| 3.28ft  | 48.13, 48.17fc    |     | 10.04ft  |
| 1.00m   | 518.05 , 518.47lx |     | 3.06m    |
| 6.56ft  | 12.03 , 12.04fc   |     | 20.07ft  |
| 2.00m   | 129.51 , 129.62lx |     | 6.12m    |
|         |                   |     |          |
| 9.84ft  | 5.35, 5.35fc      |     | 30.11ft  |
| 3.00m   | 57.56 , 57.61lx   |     | 9.18m    |
|         |                   |     |          |
| 13.12ft | 3.01, 3.01fc      |     | 40.14ft  |
| 4.00m   | 32.38 , 32.40lx   |     | 12.24m   |
| 16.40ft | 1.93 , 1.93fc     |     | 50.18ft  |
| 5.00m   | 20.72 , 20.74lx   |     | 15.29m   |
| 19.69ft | 1.34 , 1.34fc     |     | 60.21ft  |
| 6.00m   | 14.39 , 14.40lx   |     | 18.35m   |
| 0.000   | 14.39, 14.401     |     | 18.550   |
| 22.97ft | 0.98, 0.98fc      |     | 70.25ft  |
| 7.00m   | 10.57 , 10.58lx   |     | 21.41m   |
| 26.25ft | 0.75, 0.75fc      |     | 80.29ft  |
| 8.00m   | 8.09, 8.10lx      |     | 24.47m   |
| 29.53ft | 0.59, 0.59fc      |     | 90.32ft  |
| 9.00m   | 6.40 , 6.40lx     |     | 27.53m   |
| 32.81ft | 0.48 , 0.48fc     |     | 100.36ft |
| 10.00m  | 5.18 , 5.18lx     |     | 30.59m   |
| -0.0011 | 5110 / 511014     |     | 50.55    |