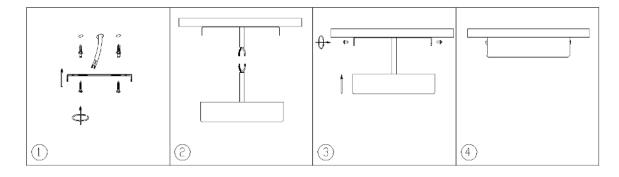

### Installation Instructions

- 1. Fix the fixture with screw on ceiling;
- 2. Connect power and lamp;
- 3. Fix the lamp with fixture on ceiling by screw;
- 4. Finish installation and put the power on.