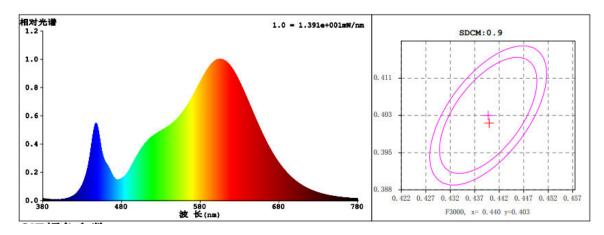

# Relative Spectral Energy Distribution

## NSDL-30-30K-SF

Power Efficiency ≥ 83%

Luminous Flux 2200LM

Efficiency  $73 \text{LM/W} \pm 10\%$ 

Power Factor  $\geq 0.5$ 

Colour Temperature WH: 6500K(6020-7040)

NW: 4000K(3710-4260)

WW: 3000K(2875-3215)

CRI Ra≥80