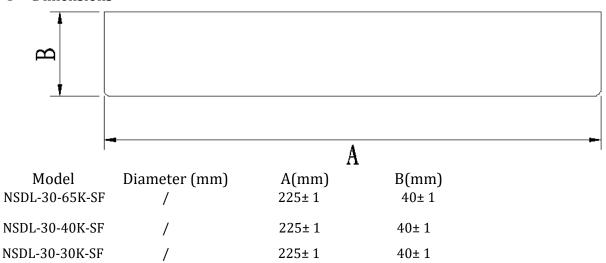

oft light, protect your eyes.
- 8. Easy to install and use.

### Technical Parameter

| Model     | 30W         |
|-----------|-------------|
| LED model | COB 6042    |
| LED Qty   | 1 PCS       |
| Power     | 30W         |
| Voltage   | AC110-240 V |

Working Frequency 50/60HZ

Power Efficiency ≥ 83%

Luminous Flux 2200LM

Efficiency  $73 \text{LM/W} \pm 10\%$ 

Power Factor  $\geq 0.5$ 

Colour Temperature WH: 6500K(6020-7040)

NW: 4000K(3710-4260)

WW: 3000K(2875-3215)

CRI Ra≥80

Bean Angle 120º

Working  $-20 \text{ to } + 50 \, ^{\circ}\text{C}$ 

Temperature

Service life 30,000hr life 5yr warranty

# Relative Spectral Energy Distribution

### NSDL-30-65K-SF



NSDL-30-40K-SF



## NSDL-30-30K-SF



# • Optical characteristic curve

## NSDL-30



光通输出:2101 1m





### Dimensions



- Instruction of wiring
- 1. Diagram of power supply wiring:

### Installation Instructions



- 1. Fix the fixture with screw on ceiling;
- 2. Connect power and lamp;
- 3. Fix the lamp with fixture on ceiling by screw;
- 4. Finish installation and put the power on.

# • Product Package

# Packed in color box,20 PCS/ case

# • Product Photos



# • Packing size & Pictures:

| Model          | L (mm) | W (mm) | H (mm) |
|----------------|--------|--------|--------|
| NSDL-30-65K-SF | 230    | 45     | 230    |
| NSDL-30-40K-SF | 230    | 45     | 230    |
| NSDL-30-30K-SF | 230    | 45     | 230    |

### 内盒/230x45x230mm/300g灰底白+A5(120g芯) E坑/四色/覆光膜/ NSDL-30-65K-SF-V1

编码: 01.02.13.071.4589



### 内盒/230x45x230mm/300g灰底白+A5(120g芯) E坑/四色/覆光膜/ NSDL-30-40K-SF

第四: 01.02.13.071.4637

NASCO GLO