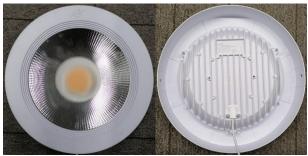

xt{LM/W} \pm 10\%$ 

Power Factor  $\geq 0.5$ 

Colour Temperature WH: 6500K(6020-7040)

NW: 4000K(3710-4260)

WW: 3000K(2875-3215)

CRI Ra≥80

Bean Angle 120º

Working  $-20 \text{ to } + 50 \, ^{\circ}\text{C}$ 

Temperature

Service life 30,000hr life 5yr warranty

# Relative Spectral Energy Distribution

### NSDL-30-65K-SF



NSDL-30-40K-SF



## NSDL-30-30K-SF



# • Optical characteristic curve

## NSDL-30



光通输出:2101 1m





### Dimensions



- Instruction of wiring
- 1. Diagram of power supply wiring:

### Installation Instructions



- 1. Fix the fixture with screw on ceiling;
- 2. Connect power and lamp;
- 3. Fix the lamp with fixture on ceiling by screw;
- 4. Finish installation and put the power on.

# • Product Package

# Packed in color box,20 PCS/ case

# • Product Photos



# • Packing size & Pictures:

| Model          | L (mm) | W (mm) | H (mm) |
|----------------|--------|--------|--------|
| NSDL-30-65K-SF | 230    | 45     | 230    |
| NSDL-30-40K-SF | 230    | 45     | 230    |
| NSDL-30-30K-SF | 230    | 45     | 230    |

### 内盒/230x45x230mm/300g灰底白+A5(120g芯) E坑/四色/覆光膜/ NSDL-30-65K-SF-V1

编码: 01.02.13.071.4589



### 内盒/230x45x230mm/300g灰底白+A5(120g芯) E坑/四色/覆光膜/ NSDL-30-40K-SF

第四: 01.02.13.071.4637

NASCO GLOBAL

NASCO GLOBAL

STATE OF THE STAT

### 内盒/230x45x230mm/300g灰底白+A5(120g芯) E坑/四色/覆光膜/ NSDL-30-30K-SF

第四: 01.02.13.071.4636

NASCO GLOBAL

NASCO GLOBAL

Long Ins 25.600 Hours

S YEARS

Removed Short

Removed Sho

### 01.02.13.041.3075 外箱/475x240x480mm/250g灰底白+535A(双120g芯) EB坑/四色/覆光膜/NSDL-30-65K-SF

| NASCO GLOBAL<br>أساسكو المصالحة<br>LED DOWN