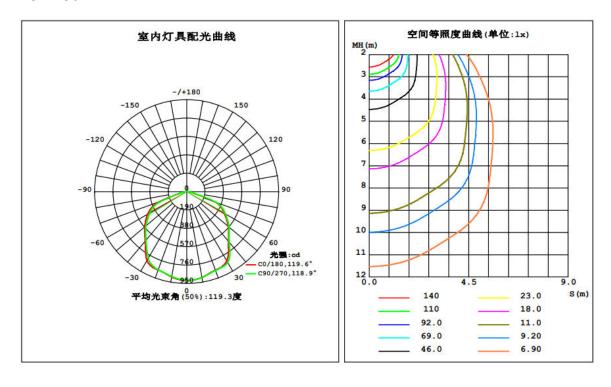

# • Optical characteristic curve

## NSDL-30

光通输出:2101 1m

Bean Angle 120º

Working  $-20 \text{ to } + 50 \, ^{\circ}\text{C}$ 

Temperature

Service life 30,000hr life 5yr warranty