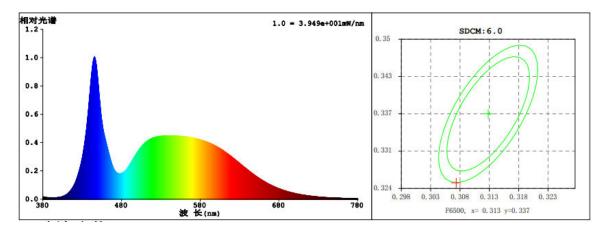

# Relative Spectral Energy Distribution

### NSDL-30-65K-SF

NSDL-30-40K-SF

Power Efficiency ≥ 83%

Luminous Flux 2200LM

Efficiency  $73 \text{LM/W} \pm 10\%$ 

Power Factor  $\geq 0.5$ 

Colour Temperature WH: 6500K(6020-7040)

NW: 4000K(3710-4260)

WW: 3000K(2875-3215)

CRI Ra≥80