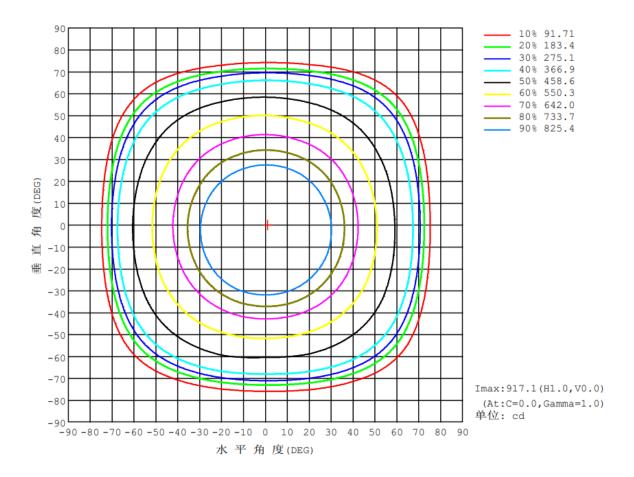

, start quickly, soft light, protect your eyes.
- 8. Easy to install and use.

### Technical Parameter

| Model     | 30W         |
|-----------|-------------|
| LED model | COB 6042    |
| LED Qty   | 1 PCS       |
| Power     | 30W         |
| Voltage   | AC110-240 V |

Working Frequency 50/60HZ

Power Efficiency ≥ 83%

Luminous Flux 2200LM

Efficiency  $73 \text{LM/W} \pm 10\%$ 

Power Factor  $\geq 0.5$ 

Colour Temperature WH: 6500K(6020-7040)

NW: 4000K(3710-4260)

WW: 3000K(2875-3215)

CRI Ra≥80

Bean Angle 120º

Working  $-20 \text{ to } + 50 \, ^{\circ}\text{C}$ 

Temperature

Service life 30,000hr life 5yr warranty

# Relative Spectral Energy Distribution

### NSDL-30-65K-SF



NSDL-30-40K-SF



## NSDL-30-30K-SF



# • Optical characteristic curve

## NSDL-30



光通输出:2101 1m





### Dimensions



- Instruction of wiring
- 1. Diagram of power supply wiring:

### Installation Instructions



- 1. Fix the fixture with screw on ceiling;
- 2. Connect power and lamp;
- 3. Fix the lamp with fixture on ceiling by screw;
- 4. Finish installation and put the power on.

# • Product Package

# Packed in color box,20 PCS/ case

# • Product Photos



# • Packing size & Pictures:

| Model          | L (mm) | W (mm) | H (mm) |
|----------------|--------|--------|--------|
| NSDL-30-65K-SF | 230    | 45     | 230    |
| NSDL-30-40K-SF | 230    | 45     | 230    |
| NSDL-30-30K-SF | 230    | 45     | 230    |

### 内盒/230x45x230mm/300g灰底白+A5(120g芯) E坑/四色/覆光膜/ NSDL-30-65K-SF-V1

编码: 01.02.13.071.4589



### 内盒/230x45x230mm/300g灰底白+A5(120g芯) E坑/四色/覆光膜/ NSDL-30-40K-SF

第四: 01.02.13.0