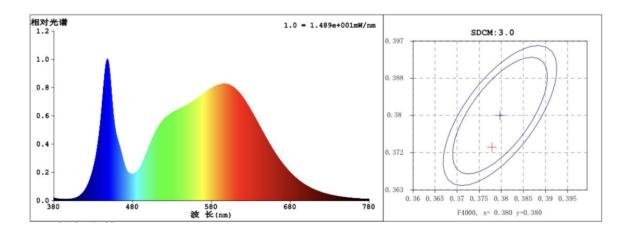

# Relative Spectral Energy Distribution

### NSDL-30-65K-SF

NSDL-30-40K-SF

Power Efficiency ≥ 83%

Luminous Flux 2200LM

Efficiency  $73 \text{LM/W} \pm 10\%$ 

Power Factor  $\geq 0.5$ 

Colour Temperature WH: 6500K(6020-7040)

NW: 4000K(3710-4260)

WW: 3000K(2875-3215)

CRI Ra≥80