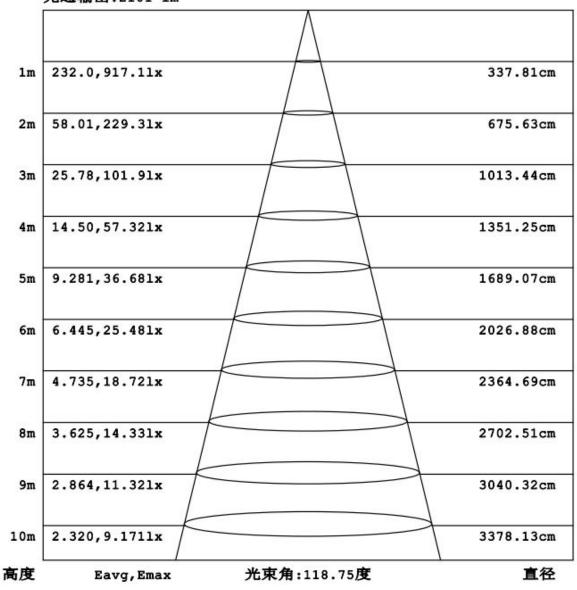

er, start quickly, soft light, protect your eyes.
- 8. Easy to install and use.

### Technical Parameter

| Model     | 30W         |
|-----------|-------------|
| LED model | COB 6042    |
| LED Qty   | 1 PCS       |
| Power     | 30W         |
| Voltage   | AC110-240 V |

Working Frequency 50/60HZ

Power Efficiency ≥ 83%

Luminous Flux 2200LM

Efficiency  $73 \text{LM/W} \pm 10\%$ 

Power Factor  $\geq 0.5$ 

Colour Temperature WH: 6500K(6020-7040)

NW: 4000K(3710-4260)

WW: 3000K(2875-3215)

CRI Ra≥80

Bean Angle 120º

Working  $-20 \text{ to } + 50 \, ^{\circ}\text{C}$ 

Temperature

Service life 30,000hr life 5yr warranty

# Relative Spectral Energy Distribution

### NSDL-30-65K-SF



NSDL-30-40K-SF



## NSDL-30-30K-SF



# • Optical characteristic curve

## NSDL-30



光通输出:2101 1m





### Dimensions



- Instruction of wiring
- 1. Diagram of power supply wiring:

### Installation Instructions



- 1. Fix the fixture with screw on ceiling;
- 2. Connect power and lamp;
- 3. Fix the lamp with fixture on ceiling by screw;
- 4. Finish installation and put the power on.

# • Product Package

# Packed in color box,20 PCS/ case

# • Product Photos



# • Packing size & Pictures:

| Model          | L (mm) | W (mm) | H (mm) |
|----------------|--------|--------|--------|
| NSDL-30-65K-SF | 230    | 45     | 230    |
| NSDL-30-40K-SF | 230    | 45     | 230    |
| NSDL-30-30K-SF | 230    | 45     | 230    |

### 内盒/230x45x230mm/300g灰底白+A5(120g芯) E坑/四色/覆光膜/ NSDL-30-65K-SF-V1

编码: 01.02.13.071.4589



### 内盒/230x45x230mm/300g灰底白+A5(120g芯) E坑/四色/覆光膜/ NSDL-30-40K-SF

第四: 01.02.13