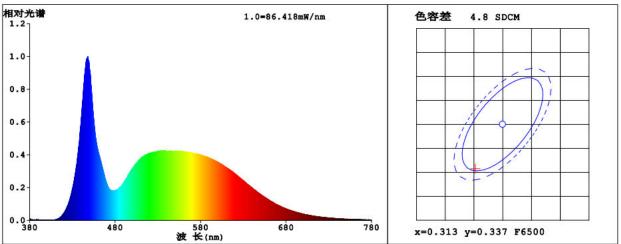

• Relative Spectral Energy Distribution

• Optical characteristic curve

NSOL-20W-WH NSOL-20W-NL NSOL-20W-WW

- Instruction of wiring
- 1. Diagram of power supply wiring :

• Installation Instructions

- 1. Fix the fixture with screw on ceiling;
- 2. Connect power and lamp;
- 3. Fix the lamp with fixture on ceiling by screw;
- 4. Finish installation and put the power on.
- Product Package

| Working<br>Frequency   | 50/60HZ                    |
|------------------------|----------------------------|
| Power Efficiency       | ≥85%                       |
| Luminous Flux          | 1700LM                     |
| Efficiency             | 85LM/W $\pm$ 10%           |
| Displacement Factor    | ≥ 0.7                      |
| Colour Temperature     | WH: 6500K(6020-7040)       |
|                        | NW: 4000K(3710-4260)       |
|                        | WW: 3000K(2875-3215)       |
| CRI                    | Ra ≥ 80                    |
| Bean Angle             | 130 <u>°</u>               |
| Working<br>Temperature | -20 to + 45 °C             |
| Service life           | 30,000hr life 5yr warranty |