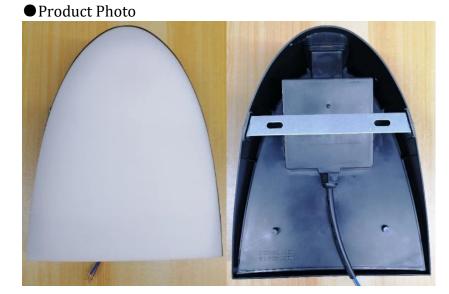

### PRODUCT SPECIFICATION

Product Name: LED Aircraft head-shaped wall light

Product model: NSOL-20W-WH NSOL-20W-NL NSOL-20W-WW

DESCRIPTION : LED Aircraft head-shaped wall light

- Features
- 1. With a PC, it looks good and looks high-end.
- 2. Built-in constant current driver for high efficiency and stability.
- 3. Imported SMD chip light source is adopted, with high light efficiency and long life.
- 4. Quick response time, the LED response time is nanosecond.
- 5. Environmental protection, no heavy metals and harmful gas.
- 6. Energy-saving, can save energy more 80% than traditional lights.
- 7 . No flicker, start quickly, soft light, protect your eyes.
- 8. Easy to install and use.

Packed in color box,40 PCS/ case