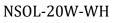

• Relative Spectral Energy Distribution

• Optical characteristic curve

NSOL-20W-WH NSOL-20W-NL NSOL-20W-WW

- Instruction of wiring
- 1. Diagram of power supply wiring :

• Installation Instructions

- 1. Fix the fixture with screw on ceiling;
- 2. Connect power and lamp;
- 3. Fix the lamp with fixture on ceiling by screw;
- 4. Finish installation and put the power on.
- Product Package

| Working<br>Frequency   | 50/60HZ                    |
|------------------------|----------------------------|
| Power Efficiency       | ≥85%                       |
| Luminous Flux          | 1700LM                     |
| Efficiency             | 85LM/W $\pm$ 10%           |
| Displacement Factor    | ≥ 0.7                      |
| Colour Temperature     | WH: 6500K(6020-7040)       |
|                        | NW: 4000K(3710-4260)       |
|                        | WW: 3000K(2875-3215)       |
| CRI                    | Ra ≥ 80                    |
| Bean Angle             | 130 <u>°</u>               |
| Working<br>Temperature | -20 to + 45 °C             |
| Service life           | 30,000hr life 5yr warranty |