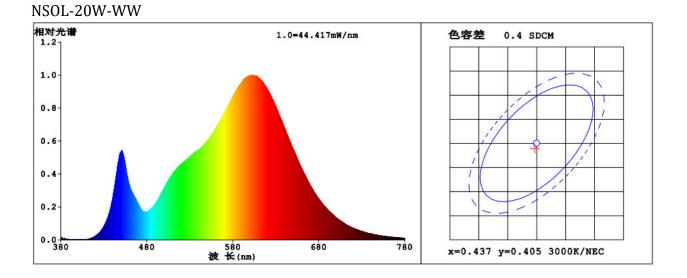

• Relative Spectral Energy Distribution

• Optical characteristic curve

NSOL-20W-WH NSOL-20W-NL NSOL-20W-WW

- Instruction of wiring
- 1. Diagram of power supply wiring :

• Installation Instructions

- 1. Fix the fixture with screw on ceiling;
- 2. Connect power and lamp;
- 3. Fix the lamp with fixture on ceiling by screw;
- 4. Finish installation and put the power on.
- Product Package