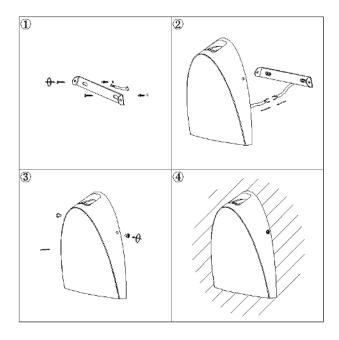

• Relative Spectral Energy Distribution

• Optical characteristic curve

NSOL-20W-WH NSOL-20W-NL NSOL-20W-WW

- Instruction of wiring
- 1. Diagram of power supply wiring :

• Installation Instructions

- 1. Fix the fixture with screw on ceiling;
- 2. Connect power and lamp;
- 3. Fix the lamp with fixture on ceiling by screw;
- 4. Finish installation and put the power on.
- Product Package