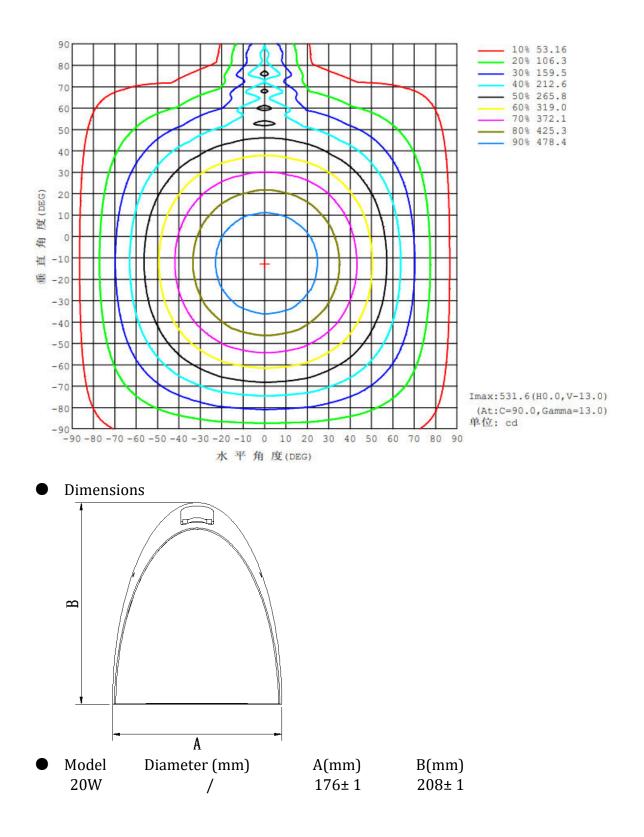

• Relative Spectral Energy Distribution

• Optical characteristic curve

NSOL-20W-WH NSOL-20W-NL NSOL-20W-WW

- Instruction of wiring
- 1. Diagram of power supply wiring :

• Installation Instructions

- 1. Fix the fixture with screw on ceiling;
- 2. Connect power and lamp;
- 3. Fix the lamp with fixture on ceiling by screw;
- 4. Finish installation and put the power on.
- Product Package