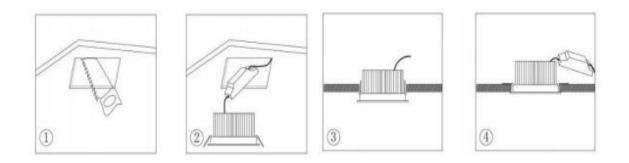

### • Installation Instructions

- 1. Make a hole of the right size in the ceiling;
- 2. Connect power and lamp;
- 3. Attach the spring-loaded lamp to the ceiling;
- 4. Finish installation and put the power on.
- Product Package