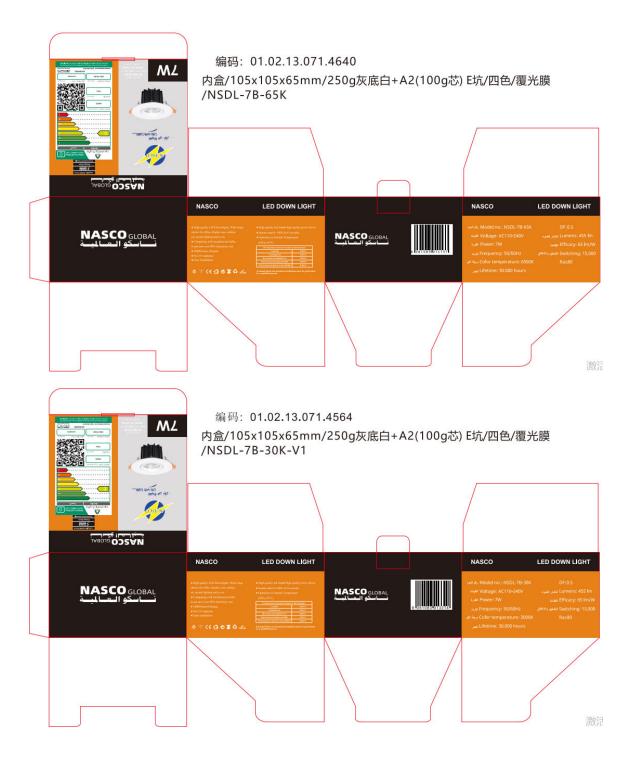

Packed in color box,50 PCS/ case

## • Product Photo

Packing size & Pictures:
 Model L (mm) W (mm) H (mm)
 NSDL-7B-65K 105 105 65
 NSDL-7B-40K 105 105 65

| NASCO GLOBAL<br>نصاحکو المالیت<br>LED DOWN LIGHT    |                               | NASCO GLOBAL<br>نصاحكو العالمية<br>LED DOWN LIGHT    |                               |
|-----------------------------------------------------|-------------------------------|------------------------------------------------------|-------------------------------|
| NASCO GLOBAL                                        | 5 YEARS<br>Warranty           | NASCO GLOBAL<br>نصاحكو العماليمة                     | 5 YEARS<br>Warranty           |
| ترياة من نور<br>ليوياة من نور                       |                               | لحياة عن بور<br>Lite with Lisht                      | ضعان 5 منوات                  |
| الرقم الموح<br>92 000 30 46<br>www.nasco-global.com |                               | الرقم المرحد<br>92 000 30 46<br>www.nasco-global.com |                               |
| 7W LED DOWN LIGHT                                   | MADE IN CHINA<br>صنع في الصين | 7W LED DOWN LIGHT                                    | MADE IN CHINA<br>صنع في الصين |
|                                                     |                               |                                                      |                               |