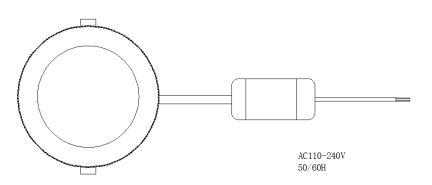

| 65LM/W ±10%          |  |
| Power Factor                             | ≥ 0.9                |  |
| Colour Temperature                       | WH: 6500K(6020-7040) |  |
|                                          | NW: 4000K(3710-4260) |  |
|                                          | WW: 3000K(2875-3215) |  |
| CRI                                      | Ra ≥ 80              |  |
| Bean Angle                               | 80 <u>°</u>          |  |
| Working<br>Temperature                   | -20 to + 50 °C       |  |
| Service life 30,000hr life 5yr wa        |                      |  |

• Relative Spectral Energy Distribution









• Optical characteristic curve

NSDL-7B









# Dimensions



- Instruction of wiring
- 1. Diagram of power supply wiring :



### • Installation Instructions



- 1. Make a hole of the right size in the ceiling;
- 2. Connect power and lamp;
- 3. Attach the spring-loaded lamp to the ceiling;
- 4. Finish installation and put the power on.
- Product Package

Packed in color box,50 PCS/ case

## • Product Photo



Packing size & Pictures:
 Model L (mm) W (mm) H (mm)
 NSDL-7B-65K 105 105 65
 NSDL-7B-40K 105 105 65



| NASCO GLOBAL<br>نصاحکو المالیت<br>LED DOWN LIGHT    |                               | NASCO GLOBAL<br>نصاحكو العالمية<br>LED DOWN LIGHT    |                               |
|-----------------------------------------------------|-------------------------------|------------------------------------------------------|-------------------------------|
| NASCO GLOBAL                                        |