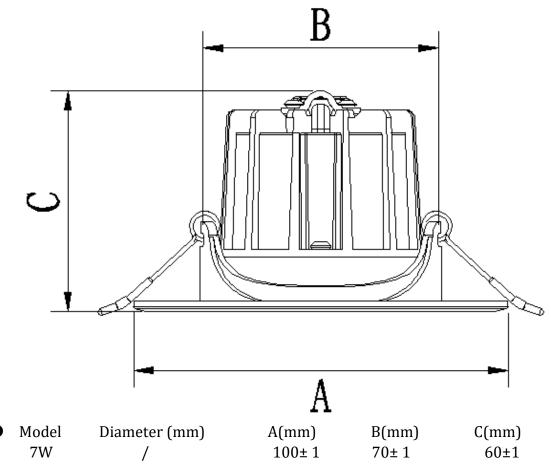

| 455LM                |  |
| Efficiency                               | 65LM/W ±10%          |  |
| Power Factor                             | ≥ 0.9                |  |
| Colour Temperature                       | WH: 6500K(6020-7040) |  |
|                                          | NW: 4000K(3710-4260) |  |
|                                          | WW: 3000K(2875-3215) |  |
| CRI                                      | Ra ≥ 80              |  |
| Bean Angle                               | 80 <u>°</u>          |  |
| Working<br>Temperature                   | -20 to + 50 °C       |  |
| Service life 30,000hr life 5yr wa        |                      |  |

• Relative Spectral Energy Distribution









• Optical characteristic curve

NSDL-7B









# Dimensions



- Instruction of wiring
- 1. Diagram of power supply wiring :



### • Installation Instructions



- 1. Make a hole of the right size in the ceiling;
- 2. Connect power and lamp;
- 3. Attach the spring-loaded lamp to the ceiling;
- 4. Finish installation and put the power on.
- Product Package

Packed in color box,50 PCS/ case

## • Product Photo



Packing size & Pictures:
 Model L (mm) W (mm) H (mm)
 NSDL-7B-65K 105 105 65
 NSDL-7B-40K 105 105 65



| NASCO GLOBAL<br>نصاحکو المالیت<br>LED DOWN LIGHT    |                               | NASCO GLOBAL<br>نصاحكو العالمية<br>LED DOWN LIGHT    |                               |
|-----------------------------------------------------|-------------------------------|------------------------------------------------------|------------------------