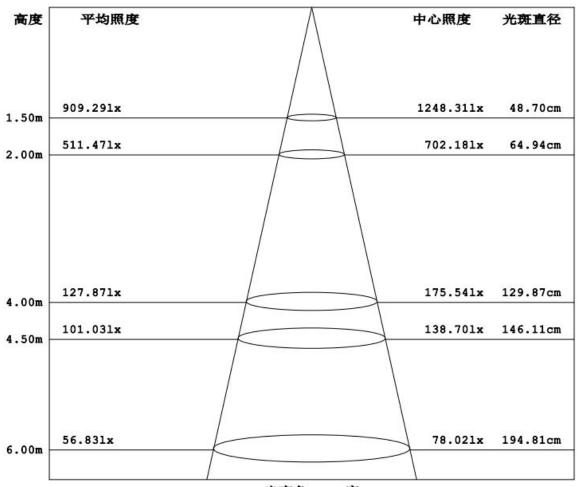

7. No flicker, start quickly, soft light, protect your eyes.
- 8. Easy to install and use.

### Technical Parameter

| Model     | NSDL-7A     |
|-----------|-------------|
| LED model | COB 1311    |
| LED Qty   | 1 PCS       |
| Power     | 7 W         |
| Voltage   | AC110-240 V |

Working Frequency 50/60HZ

Power Efficiency ≥ 80%

Luminous Flux 455LM

Efficiency  $65 LM/W \pm 10\%$ 

Power Factor  $\geq 0.9$ 

Colour Temperature WH: 6500K(6020-7040)

NW: 4000K(3710-4260)

WW: 3000K(2875-3215)

CRI Ra≥80

Bean Angle 80º

Working  $-20 \text{ to} + 50 \,^{\circ}\text{C}$ 

Temperature

Service life 30,000hr life 5yr warranty

## • Relative Spectral Energy Distribution

### NSDL-7A-65K



### NSDL-7A-40K



### NSDL-7A-30K



# • Optical characteristic curve

# NSDL-7A





### 光强分布曲线





光束角:18.4度





# Dimensions



## Instruction of wiring

## 1. Diagram of power supply wiring:



### • Installation Instructions



- 1. Make a hole of the right size in the ceiling;
- 2. Connect power and lamp;
- 3. Attach the spring-loaded lamp to the ceiling;
- 4. Finish installation and put the power on.

## Product Package

Packed in color box,50 PCS/ case

# ● Product Photo



# • Packing size & Pictures:

| Model       | L (mm) | W (mm) | H (mm) |
|-------------|--------|--------|--------|
| NSDL-7A-65K | 105    | 105    | 65     |
| NSDL-7A-40K | 105    | 105    | 65     |
| NSDL-7A-30K | 105    | 105    | 65     |





01.02.13.041.3410 外箱/340x225x545mm外箱/340x225x545mm/250g灰底白+535A(双120g芯) EB坑/四色/覆光膜/NSDL-7A-65K

| NASCO GLOBAL<br>نساسكو الصاليب<br>LED DOWN LIGHT            |