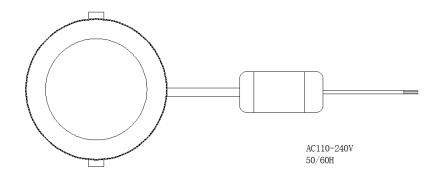

chnical Parameter

| Model     | NSDL-7A     |
|-----------|-------------|
| LED model | COB 1311    |
| LED Qty   | 1 PCS       |
| Power     | 7 W         |
| Voltage   | AC110-240 V |

Working Frequency 50/60HZ

Power Efficiency ≥ 80%

Luminous Flux 455LM

Efficiency  $65 LM/W \pm 10\%$ 

Power Factor  $\geq 0.9$ 

Colour Temperature WH: 6500K(6020-7040)

NW: 4000K(3710-4260)

WW: 3000K(2875-3215)

CRI Ra≥80

Bean Angle 80º

Working  $-20 \text{ to} + 50 \,^{\circ}\text{C}$ 

Temperature

Service life 30,000hr life 5yr warranty

## • Relative Spectral Energy Distribution

### NSDL-7A-65K



### NSDL-7A-40K



### NSDL-7A-30K



# • Optical characteristic curve

# NSDL-7A





### 光强分布曲线





光束角:18.4度





# Dimensions



## Instruction of wiring

## 1. Diagram of power supply wiring:



### • Installation Instructions



- 1. Make a hole of the right size in the ceiling;
- 2. Connect power and lamp;
- 3. Attach the spring-loaded lamp to the ceiling;
- 4. Finish installation and put the power on.

## Product Package

Packed in color box,50 PCS/ case

# ● Product Photo



# • Packing size & Pictures:

| Model       | L (mm) | W (mm) | H (mm) |
|-------------|--------|--------|--------|
| NSDL-7A-65K | 105    | 105    | 65     |
| NSDL-7A-40K | 105    | 105    | 65     |
| NSDL-7A-30K | 105    | 105    | 65     |





01.02.13.041.3410 外箱/340x225x545mm外箱/340x225x545mm/250g灰底白+535A(双120g芯) EB坑/四色/覆光膜/NSDL-7A-65K

| NASCO GLOBAL<br>نساسكو الصاليب<br>LED DOWN LIGHT            |                                         | NASCO GLOBAL<br>نساسكو الصاليت<br>LED DOWN LIGHT     |