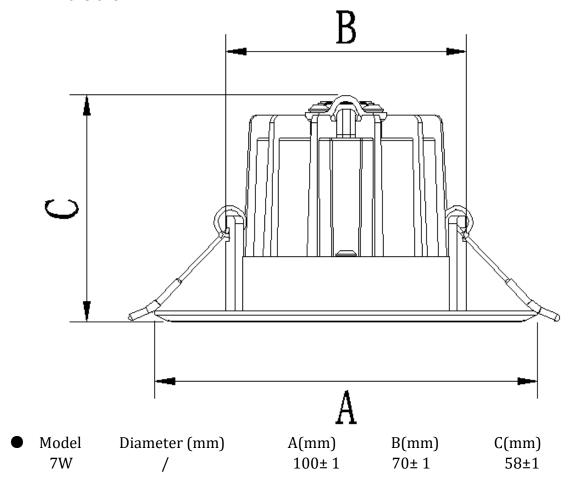

oft light, protect your eyes.
- 8. Easy to install and use.

### Technical Parameter

| Model     | NSDL-7A     |
|-----------|-------------|
| LED model | COB 1311    |
| LED Qty   | 1 PCS       |
| Power     | 7 W         |
| Voltage   | AC110-240 V |

Working Frequency 50/60HZ

Power Efficiency ≥ 80%

Luminous Flux 455LM

Efficiency  $65 LM/W \pm 10\%$ 

Power Factor  $\geq 0.9$ 

Colour Temperature WH: 6500K(6020-7040)

NW: 4000K(3710-4260)

WW: 3000K(2875-3215)

CRI Ra≥80

Bean Angle 80º

Working  $-20 \text{ to} + 50 \,^{\circ}\text{C}$ 

Temperature

Service life 30,000hr life 5yr warranty

## • Relative Spectral Energy Distribution

### NSDL-7A-65K



### NSDL-7A-40K



### NSDL-7A-30K



# • Optical characteristic curve

# NSDL-7A





### 光强分布曲线





光束角:18.4度





# Dimensions



## Instruction of wiring

## 1. Diagram of power supply wiring:



### • Installation Instructions



- 1. Make a hole of the right size in the ceiling;
- 2. Connect power and lamp;
- 3. Attach the spring-loaded lamp to the ceiling;
- 4. Finish installation and put the power on.

## Product Package

Packed in color box,50 PCS/ case

# ● Product Photo



# • Packing size & Pictures:

| Model       | L (mm) | W (mm) | H (mm) |
|-------------|--------|--------|--------|
| NSDL-7A-65K | 105    | 105    | 65     |
| NSDL-7A-40K | 105    | 105    | 65     |
| NSDL-7A-30K | 105    | 105    | 65     |





01.02.13.041.3410 外箱/340x225x545mm外箱/340x225x545mm/250g灰底白+535A(双120g芯) EB坑/四色/覆光膜/NSDL-7A-65K

| NASCO GLOBAL<br>نساسكو الصاليب<br>LED DOWN LIGHT            |