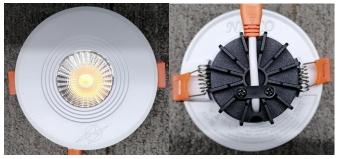

$ 

Power Factor  $\geq 0.9$ 

Colour Temperature WH: 6500K(6020-7040)

NW: 4000K(3710-4260)

WW: 3000K(2875-3215)

CRI Ra≥80

Bean Angle 80º

Working  $-20 \text{ to} + 50 \,^{\circ}\text{C}$ 

Temperature

Service life 30,000hr life 5yr warranty

## • Relative Spectral Energy Distribution

### NSDL-7A-65K



### NSDL-7A-40K



### NSDL-7A-30K



# • Optical characteristic curve

# NSDL-7A





### 光强分布曲线





光束角:18.4度





# Dimensions



## Instruction of wiring

## 1. Diagram of power supply wiring:



### • Installation Instructions



- 1. Make a hole of the right size in the ceiling;
- 2. Connect power and lamp;
- 3. Attach the spring-loaded lamp to the ceiling;
- 4. Finish installation and put the power on.

## Product Package

Packed in color box,50 PCS/ case

# ● Product Photo



# • Packing size & Pictures:

| Model       | L (mm) | W (mm) | H (mm) |
|-------------|--------|--------|--------|
| NSDL-7A-65K | 105    | 105    | 65     |
| NSDL-7A-40K | 105    | 105    | 65     |
| NSDL-7A-30K | 105    | 105    | 65     |





01.02.13.041.3410 外箱/340x225x545mm外箱/340x225x545mm/250g灰底白+535A(双120g芯) EB坑/四色/覆光膜/NSDL-7A-65K

| NASCO GLOBAL<br>نساسكو الصاليب<br>LED DOWN LIGHT            |                                         | NASCO GLOBAL<br>نساسكو الصاليت<br>LED DOWN LIGHT     |