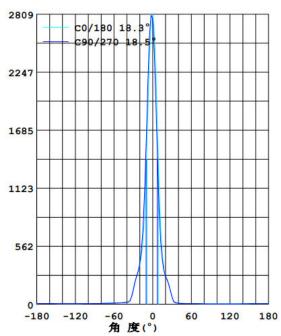

- 7. No flicker, start quickly, soft light, protect your eyes.
- 8. Easy to install and use.

### Technical Parameter

| Model     | NSDL-7A     |
|-----------|-------------|
| LED model | COB 1311    |
| LED Qty   | 1 PCS       |
| Power     | 7 W         |
| Voltage   | AC110-240 V |

Working Frequency 50/60HZ

Power Efficiency ≥ 80%

Luminous Flux 455LM

Efficiency  $65 LM/W \pm 10\%$ 

Power Factor  $\geq 0.9$ 

Colour Temperature WH: 6500K(6020-7040)

NW: 4000K(3710-4260)

WW: 3000K(2875-3215)

CRI Ra≥80

Bean Angle 80º

Working  $-20 \text{ to} + 50 \,^{\circ}\text{C}$ 

Temperature

Service life 30,000hr life 5yr warranty

## • Relative Spectral Energy Distribution

### NSDL-7A-65K



### NSDL-7A-40K



### NSDL-7A-30K



# • Optical characteristic curve

# NSDL-7A





### 光强分布曲线





光束角:18.4度





# Dimensions



## Instruction of wiring

## 1. Diagram of power supply wiring:



### • Installation Instructions



- 1. Make a hole of the right size in the ceiling;
- 2. Connect power and lamp;
- 3. Attach the spring-loaded lamp to the ceiling;
- 4. Finish installation and put the power on.

## Product Package

Packed in color box,50 PCS/ case

# ● Product Photo



# • Packing size & Pictures:

| Model       | L (mm) | W (mm) | H (mm) |
|-------------|--------|--------|--------|
| NSDL-7A-65K | 105    | 105    | 65     |
| NSDL-7A-40K | 105    | 105    | 65     |
| NSDL-7A-30K | 105    | 105    | 65     |





01.02.13.041.3410 外箱/340x225x545mm外箱/340x225x545mm/250g灰底白+535A(双120g芯) EB坑/四色/覆光膜/NSDL-7A-65K

| NASCO GLOBAL<br>نساسكو الصاليب<br>LED DOWN LIGHT            |