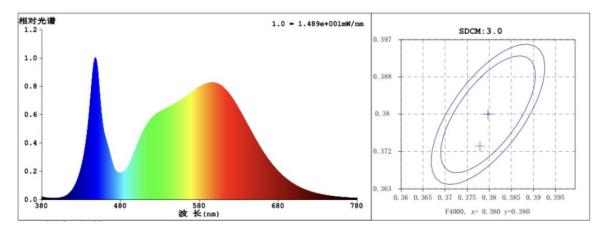

armful gas.
- 6. Energy-saving, can save energy more 80% than traditional lights.
- 7. No flicker, start quickly, soft light, protect your eyes.
- 8. Easy to install and use.

### Technical Parameter

| Model     | NSDL-7A     |
|-----------|-------------|
| LED model | COB 1311    |
| LED Qty   | 1 PCS       |
| Power     | 7 W         |
| Voltage   | AC110-240 V |

Working Frequency 50/60HZ

Power Efficiency ≥ 80%

Luminous Flux 455LM

Efficiency  $65 LM/W \pm 10\%$ 

Power Factor  $\geq 0.9$ 

Colour Temperature WH: 6500K(6020-7040)

NW: 4000K(3710-4260)

WW: 3000K(2875-3215)

CRI Ra≥80

Bean Angle 80º

Working  $-20 \text{ to} + 50 \,^{\circ}\text{C}$ 

Temperature

Service life 30,000hr life 5yr warranty

## • Relative Spectral Energy Distribution

### NSDL-7A-65K



### NSDL-7A-40K



### NSDL-7A-30K



# • Optical characteristic curve

# NSDL-7A





### 光强分布曲线





光束角:18.4度





# Dimensions



## Instruction of wiring

## 1. Diagram of power supply wiring:



### • Installation Instructions



- 1. Make a hole of the right size in the ceiling;
- 2. Connect power and lamp;
- 3. Attach the spring-loaded lamp to the ceiling;
- 4. Finish installation and put the power on.

## Product Package

Packed in color box,50 PCS/ case

# ● Product Photo



# • Packing size & Pictures:

| Model       | L (mm) | W (mm) | H (mm) |
|-------------|--------|--------|--------|
| NSDL-7A-65K | 105    | 105    | 65     |
| NSDL-7A-40K | 105    | 105    | 65     |
| NSDL-7A-30K | 105    | 105    | 65     |





01.02.13.041.3410 外箱/340x225x545mm外箱/340x225x545mm/250g灰底白+535A(双120g芯) EB坑/四