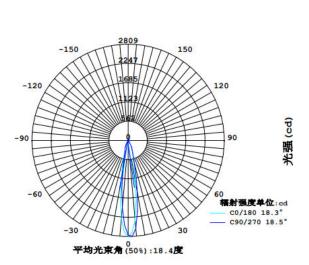

ional lights.
- 7. No flicker, start quickly, soft light, protect your eyes.
- 8. Easy to install and use.

### Technical Parameter

| Model     | NSDL-7A     |
|-----------|-------------|
| LED model | COB 1311    |
| LED Qty   | 1 PCS       |
| Power     | 7 W         |
| Voltage   | AC110-240 V |

Working Frequency 50/60HZ

Power Efficiency ≥ 80%

Luminous Flux 455LM

Efficiency  $65 LM/W \pm 10\%$ 

Power Factor  $\geq 0.9$ 

Colour Temperature WH: 6500K(6020-7040)

NW: 4000K(3710-4260)

WW: 3000K(2875-3215)

CRI Ra≥80

Bean Angle 80º

Working  $-20 \text{ to} + 50 \,^{\circ}\text{C}$ 

Temperature

Service life 30,000hr life 5yr warranty

## • Relative Spectral Energy Distribution

### NSDL-7A-65K



### NSDL-7A-40K



### NSDL-7A-30K



# • Optical characteristic curve

# NSDL-7A





### 光强分布曲线





光束角:18.4度





# Dimensions



## Instruction of wiring

## 1. Diagram of power supply wiring:



### • Installation Instructions



- 1. Make a hole of the right size in the ceiling;
- 2. Connect power and lamp;
- 3. Attach the spring-loaded lamp to the ceiling;
- 4. Finish installation and put the power on.

## Product Package

Packed in color box,50 PCS/ case

# ● Product Photo



# • Packing size & Pictures:

| Model       | L (mm) | W (mm) | H (mm) |
|-------------|--------|--------|--------|
| NSDL-7A-65K | 105    | 105    | 65     |
| NSDL-7A-40K | 105    | 105    | 65     |
| NSDL-7A-30K | 105    | 105    | 65     |





01.02.13.041.3410 外箱/340x225x545mm外箱/340x225x545mm/250g灰底白+535A(双120g芯) EB坑/四色/覆光膜/NSDL-7A-65K

| NASCO GLOBAL<br>نساسكو الصاليب<br>LED DOWN LIGH