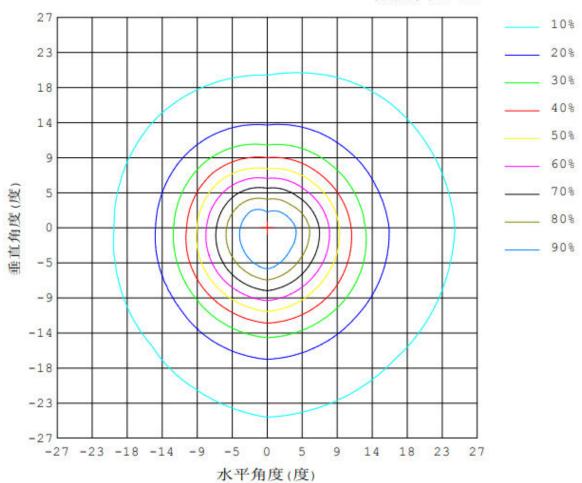

start quickly, soft light, protect your eyes.
- 8. Easy to install and use.

### Technical Parameter

| Model     | NSDL-7A     |
|-----------|-------------|
| LED model | COB 1311    |
| LED Qty   | 1 PCS       |
| Power     | 7 W         |
| Voltage   | AC110-240 V |

Working Frequency 50/60HZ

Power Efficiency ≥ 80%

Luminous Flux 455LM

Efficiency  $65 LM/W \pm 10\%$ 

Power Factor  $\geq 0.9$ 

Colour Temperature WH: 6500K(6020-7040)

NW: 4000K(3710-4260)

WW: 3000K(2875-3215)

CRI Ra≥80

Bean Angle 80º

Working  $-20 \text{ to} + 50 \,^{\circ}\text{C}$ 

Temperature

Service life 30,000hr life 5yr warranty

## • Relative Spectral Energy Distribution

### NSDL-7A-65K



### NSDL-7A-40K



### NSDL-7A-30K



# • Optical characteristic curve

# NSDL-7A





### 光强分布曲线





光束角:18.4度





# Dimensions



## Instruction of wiring

## 1. Diagram of power supply wiring:



### • Installation Instructions



- 1. Make a hole of the right size in the ceiling;
- 2. Connect power and lamp;
- 3. Attach the spring-loaded lamp to the ceiling;
- 4. Finish installation and put the power on.

## Product Package

Packed in color box,50 PCS/ case

# ● Product Photo



# • Packing size & Pictures:

| Model       | L (mm) | W (mm) | H (mm) |
|-------------|--------|--------|--------|
| NSDL-7A-65K | 105    | 105    | 65     |
| NSDL-7A-40K | 105    | 105    | 65     |
| NSDL-7A-30K | 105    | 105    | 65     |





01.02.13.041.3410 外箱/340x225x545mm外箱/340x225x545mm/250g灰底白+535A(双120g芯) EB坑/四色/覆光膜/NSDL-7A-65K

| NASCO GLOBAL<br>نساسكو الصاليب<br>LED DOWN LIGHT            |