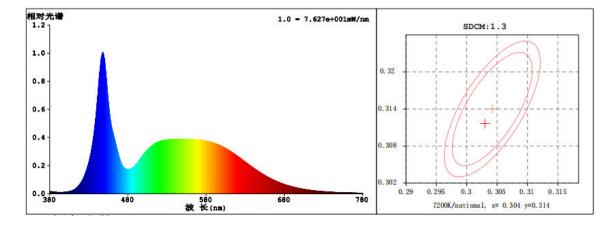

heavy metals and harmful gas.
- 6. Energy-saving, can save energy more 80% than traditional lights.
- 7. No flicker, start quickly, soft light, protect your eyes.
- 8. Easy to install and use.

### Technical Parameter

| Model     | NSDL-7A     |
|-----------|-------------|
| LED model | COB 1311    |
| LED Qty   | 1 PCS       |
| Power     | 7 W         |
| Voltage   | AC110-240 V |

Working Frequency 50/60HZ

Power Efficiency ≥ 80%

Luminous Flux 455LM

Efficiency  $65 LM/W \pm 10\%$ 

Power Factor  $\geq 0.9$ 

Colour Temperature WH: 6500K(6020-7040)

NW: 4000K(3710-4260)

WW: 3000K(2875-3215)

CRI Ra≥80

Bean Angle 80º

Working  $-20 \text{ to} + 50 \,^{\circ}\text{C}$ 

Temperature

Service life 30,000hr life 5yr warranty

## • Relative Spectral Energy Distribution

### NSDL-7A-65K



### NSDL-7A-40K



### NSDL-7A-30K



# • Optical characteristic curve

# NSDL-7A





### 光强分布曲线





光束角:18.4度





# Dimensions



## Instruction of wiring

## 1. Diagram of power supply wiring:



### • Installation Instructions



- 1. Make a hole of the right size in the ceiling;
- 2. Connect power and lamp;
- 3. Attach the spring-loaded lamp to the ceiling;
- 4. Finish installation and put the power on.

## Product Package

Packed in color box,50 PCS/ case

# ● Product Photo



# • Packing size & Pictures:

| Model       | L (mm) | W (mm) | H (mm) |
|-------------|--------|--------|--------|
| NSDL-7A-65K | 105    | 105    | 65     |
| NSDL-7A-40K | 105    | 105    | 65     |
| NSDL-7A-30K | 105    | 105    | 65     |





01.02.13.041.3410 外箱/340x225x545mm外箱/340x225x545mm/250g灰底白