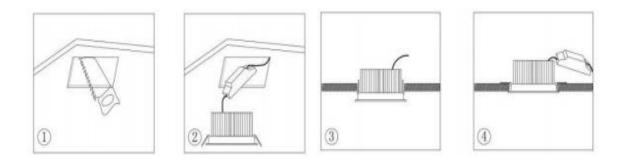

### • Installation Instructions

- 1. Make a hole of the right size in the ceiling;
- 2. Connect power and lamp;
- 3. Attach the spring-loaded lamp to the ceiling;
- 4. Finish installation and put the power on.