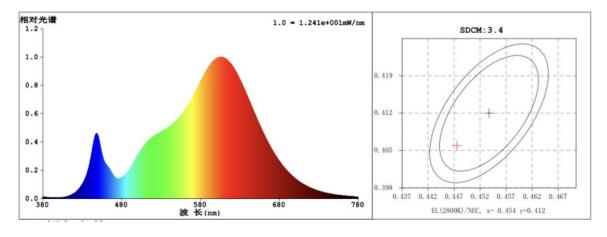

ergy-saving, can save energy more 80% than traditional lights.
- 7. No flicker, start quickly, soft light, protect your eyes.
- 8. Easy to install and use.

### Technical Parameter

| Model     | NSDL-7A     |
|-----------|-------------|
| LED model | COB 1311    |
| LED Qty   | 1 PCS       |
| Power     | 7 W         |
| Voltage   | AC110-240 V |

Working Frequency 50/60HZ

Power Efficiency ≥ 80%

Luminous Flux 455LM

Efficiency  $65 LM/W \pm 10\%$ 

Power Factor  $\geq 0.9$ 

Colour Temperature WH: 6500K(6020-7040)

NW: 4000K(3710-4260)

WW: 3000K(2875-3215)

CRI Ra≥80

Bean Angle 80º

Working  $-20 \text{ to} + 50 \,^{\circ}\text{C}$ 

Temperature

Service life 30,000hr life 5yr warranty

## • Relative Spectral Energy Distribution

### NSDL-7A-65K



### NSDL-7A-40K



### NSDL-7A-30K



# • Optical characteristic curve

# NSDL-7A





### 光强分布曲线





光束角:18.4度





# Dimensions



## Instruction of wiring

## 1. Diagram of power supply wiring:



### • Installation Instructions



- 1. Make a hole of the right size in the ceiling;
- 2. Connect power and lamp;
- 3. Attach the spring-loaded lamp to the ceiling;
- 4. Finish installation and put the power on.

## Product Package

Packed in color box,50 PCS/ case

# ● Product Photo



# • Packing size & Pictures:

| Model       | L (mm) | W (mm) | H (mm) |
|-------------|--------|--------|--------|
| NSDL-7A-65K | 105    | 105    | 65     |
| NSDL-7A-40K | 105    | 105    | 65     |
| NSDL-7A-30K | 105    | 105    | 65     |





01.02.13.041.3410 外箱/340x225x545mm外箱/340x225x545mm/250g灰底白+535A(双120g芯) EB坑/四色/覆光膜/NSDL-7A-65K