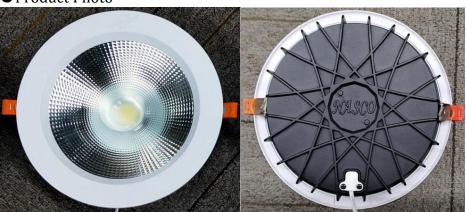

| 23.52n |
|                 |                                          |   | \   |        |
| 29.53ft         | 2.40 , 2.83fc                            |   |     | 86.79f |
| 9.00m           | 25.79 , 30.42lx                          |   |     | 26.45n |
| 32.81ft         | 1.94 , 2.29fc                            |   |     | 96.44f |
| 10.00m          | 20.89 , 24.64lx                          |   |     | 29.39n |



# Dimensions



# • Instruction of wiring

# 1. Diagram of power supply wiring:



## Installation Instructions









- 1. Make a hole of the right size in the ceiling;
- 2. Connect power and lamp;
- 3. Attach the spring-loaded lamp to the ceiling;
- 4. Finish installation and put the power on.

## Product Package

Packed in color box,10 PCS/ case

## Product Photo



## Packing size & Pictures:

| Model       | L (mm) | W (mm) | H (mm) |
|-------------|--------|--------|--------|
| NSDL-50-65K | 240    | 230    | 80     |
| NSDL-50-40K | 240    | 230    | 80     |
| NSDL-50-30K | 240    | 230    | 80     |





01.02.13.041.3073 外箱/495x415x250mm/250g灰底白+535A(汉120g芯) EB坑/四色/覆光膜/NSDL-50-65K

| NASCO GLOBAL LED DOWN LIGHT  |