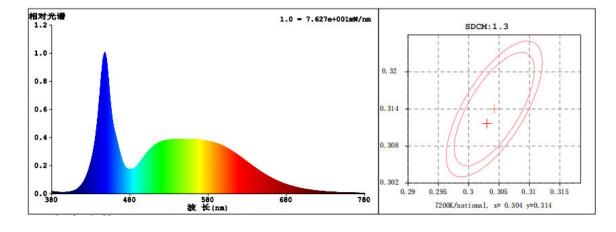

## Relative Spectral Energy Distribution

### NSDL-50-65K

Power Efficiency ≥ 86%

Luminous Flux 4500LM

Efficiency 90LM/W  $\pm 10\%$ 

Power Factor  $\geq 0.9$ 

Colour Temperature WH: 6500K(6020-7040)

NW: 4000K(3710-4260)

WW: 3000K(2875-3215)

CRI Ra≥80