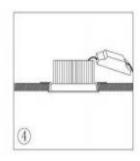

## Installation Instructions

- 1. Make a hole of the right size in the ceiling;
- 2. Connect power and lamp;
- 3. Attach the spring-loaded lamp to the ceiling;
- 4. Finish installation and put the power on.