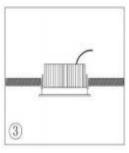

## Installation Instructions

- 1. Make a hole of the right size in the ceiling;
- 2. Connect power and lamp;
- 3. Attach the spring-loaded lamp to the ceiling;
- 4. Finish installation and put the power on.