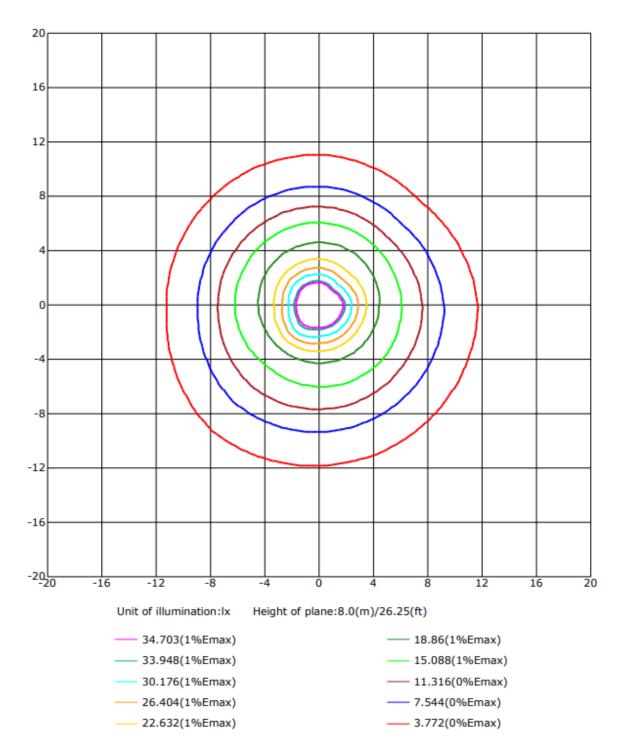

## Optical characteristic curve

## NSDL-30

|                 | 194.05 , 228.90fc<br>2088.79 , 2463.91lx |   |     | 9.64ft |
|-----------------|------------------------------------------|---|-----|--------|
| 1.00m<br>6.56ft |                                          | - | 1   |        |
| 6.56ft          |                                          | 1 | 1 N | 2.94m  |
|                 |                                          | / | \   |        |
| 2.00m           | 48.51, 57.23fc                           |   |     | 19.29f |
|                 | 522.20 , 615.98lx                        |   |     | 5.88m  |
| 9.84ft          | 21.56 , 25.43fc                          | / |     | 28.93f |
| 3.00m           | 232.09 , 273.77lx                        |   |     | 8.82m  |
|                 |                                          | / |     |        |
| 13.12ft         | 12.13 , 14.31fc                          |   |     | 38.57f |
| 4.00m           | 130.55 , 153.99lx                        |   |     | 11.76n |
|                 |                                          | / | \   |        |
| 16.40ft         | 7.76 , 9.16fc                            |   |     | 48.22f |
| 5.00m           | 83.55 , 98.56lx                          |   |     | 14.70n |
| 19.69ft         | 5.39 , 6.36fc                            |   |     | 57.86f |
| 6.00m           | 58.02 , 68.44lx                          |   |     | 17.64n |
| 22.97ft         | 3.96 , 4.67fc                            |   |     | 67.51f |
| 7.00m           | 42.63 , 50.28lx                          |   |     | 20.58n |
| 26.25ft         | 3.03 , 3.58fc                            |   | \   | 77.15f |
| 8.00m           | 32.64 , 38.50lx                          |   |     | 23.52n |
|                 |                                          |   | \   |        |
| 29.53ft         | 2.40 , 2.83fc                            |   |     | 86.79f |
| 9.00m           | 25.79 , 30.42lx                          |   |     | 26.45n |
| 32.81ft         | 1.94 , 2.29fc                            |   |     | 96.44f |
| 10.00m          | 20.89 , 24.64lx                          |   |     | 29.39n |