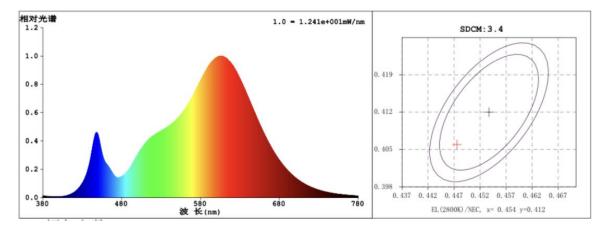

## Relative Spectral Energy Distribution

### NSDL-50-30K

Power Efficiency ≥ 86%

Luminous Flux 4500LM

Efficiency 90LM/W  $\pm 10\%$ 

Power Factor  $\geq 0.9$ 

Colour Temperature WH: 6500K(6020-7040)

NW: 4000K(3710-4260)

WW: 3000K(2875-3215)

CRI Ra≥80