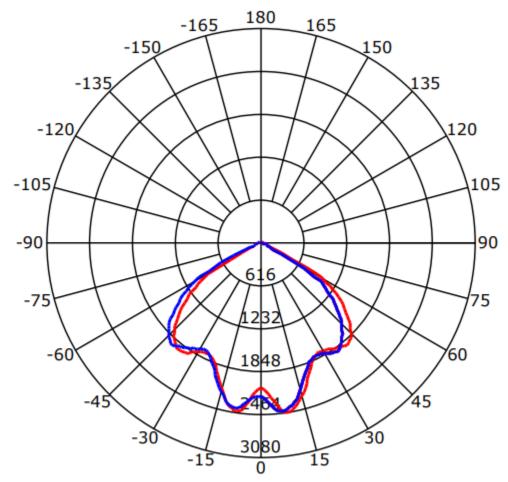

## Optical characteristic curve

## NSDL-30

|                 | 194.05 , 228.90fc<br>2088.79 , 2463.91lx |   |     | 9.64ft |
|-----------------|------------------------------------------|---|-----|--------|
| 1.00m<br>6.56ft |                                          | - | 1   |        |
| 6.56ft          |                                          | 1 | 1 N | 2.94m  |
|                 |                                          | / | \   |        |
| 2.00m           | 48.51, 57.23fc                           |   |     | 19.29f |
|                 | 522.20 , 615.98lx                        |   |     | 5.88m  |
| 9.84ft          | 21.56 , 25.43fc                          | / |     | 28.93f |
| 3.00m           | 232.09 , 273.77lx                        |   |     | 8.82m  |
|                 |                                          | / |     |        |
| 13.12ft         | 12.13 , 14.31fc                          |   |     | 38.57f |
| 4.00m           | 130.55 , 153.99lx                        |   |     | 11.76n |
|                 |                                          | / | \   |        |
| 16.40ft         | 7.76 , 9.16fc                            |   |     | 48.22f |
| 5.00m           | 83.55 , 98.56lx                          |   |     | 14.70n |
| 19.69ft         | 5.39 , 6.36fc                            |   |     | 57.86f |
| 6.00m           | 58.02 , 68.44lx                          |   |     | 17.64n |
| 22.97ft         | 3.96 , 4.67fc                            |   |     | 67.51f |
| 7.00m           | 42.63 , 50.28lx                          |   |     | 20.58n |
| 26.25ft         | 3.03 , 3.58fc                            |   | \   | 77.15f |
| 8.00m           | 32.64 , 38.50lx                          |   |     | 23.52n |
|                 |                                          |   | \   |        |
| 29.53ft         | 2.40 , 2.83fc                            |   |     | 86.79f |
| 9.00m           | 25.79 , 30.42lx                          |   |     | 26.45n |
| 32.81ft         | 1.94 , 2.29fc                            |   |     | 96.44f |
| 10.00m          | 20.89 , 24.64lx                          |   |     | 29.39n |