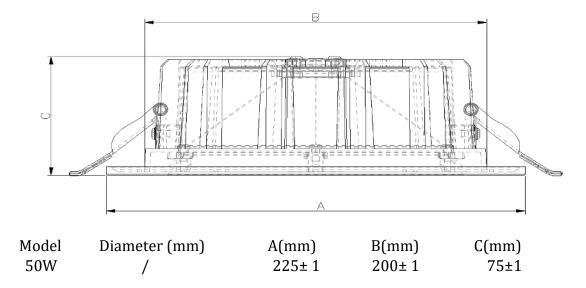

|   |     | 17.64n |
| 22.97ft         | 3.96 , 4.67fc                            |   |     | 67.51f |
| 7.00m           | 42.63 , 50.28lx                          |   |     | 20.58n |
| 26.25ft         | 3.03 , 3.58fc                            |   | \   | 77.15f |
| 8.00m           | 32.64 , 38.50lx                          |   |     | 23.52n |
|                 |                                          |   | \   |        |
| 29.53ft         | 2.40 , 2.83fc                            |   |     | 86.79f |
| 9.00m           | 25.79 , 30.42lx                          |   |     | 26.45n |
| 32.81ft         | 1.94 , 2.29fc                            |   |     | 96.44f |
| 10.00m          | 20.89 , 24.64lx                          |   |     | 29.39n |



# Dimensions



# • Instruction of wiring

# 1. Diagram of power supply wiring:



## Installation Instructions









- 1. Make a hole of the right size in the ceiling;
- 2. Connect power and lamp;
- 3. Attach the spring-loaded lamp to the ceiling;
- 4. Finish installation and put the power on.

## Product Package

Packed in color box,10 PCS/ case

## Product Photo



## Packing size & Pictures:

| Model       | L (mm) | W (mm) | H (mm) |
|-------------|--------|--------|--------|
| NSDL-50-65K | 240    | 230    | 80     |
| NSDL-50-40K | 240    | 230    | 80     |
| NSDL-50-30K | 240    | 230    | 80     |





01.02.13.041.3073 外箱/495x415x250mm/250g灰底白+535A(汉120g芯) EB坑/四色/覆光膜/NSDL-50-65K

| NASCO GLOBAL LED DOWN LIGHT  |