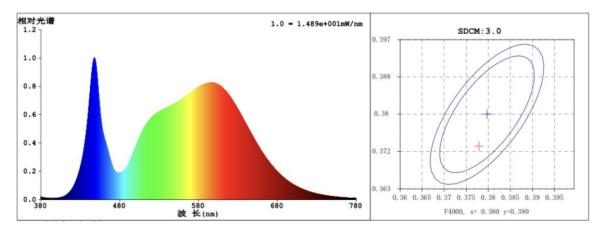

## Relative Spectral Energy Distribution

### NSDL-50-40K

Power Efficiency ≥ 86%

Luminous Flux 4500LM

Efficiency 90LM/W  $\pm 10\%$ 

Power Factor  $\geq 0.9$ 

Colour Temperature WH: 6500K(6020-7040)

NW: 4000K(3710-4260)

WW: 3000K(2875-3215)

CRI Ra≥80