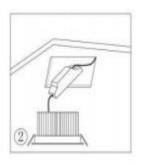

## Installation Instructions

- 1. Make a hole of the right size in the ceiling;
- 2. Connect power and lamp;
- 3. Attach the spring-loaded lamp to the ceiling;
- 4. Finish installation and put the power on.