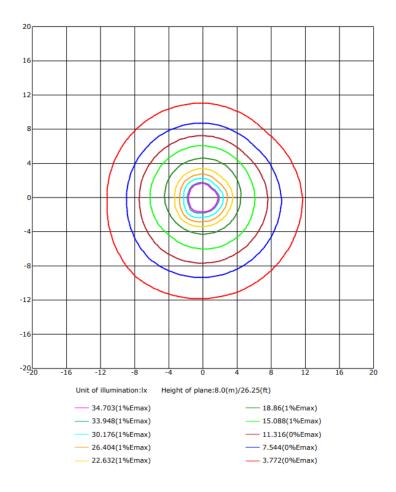

nal lights.
- 7. No flicker, start quickly, soft light, protect your eyes.
- 8. Easy to install and use.

#### Technical Parameter

| Model     | NSDL-30     |
|-----------|-------------|
| LED model | COB 2823    |
| LED Qty   | 1 PCS       |
| Power     | 30W         |
| Voltage   | AC110-240 V |

Working Frequency 50/60HZ

Power Efficiency ≥ 83%

Luminous Flux 2800LM

Efficiency 93LM/W  $\pm 10\%$ 

Power Factor  $\geq 0.9$ 

Colour Temperature WH: 6500K(6020-7040)

NW: 4000K(3710-4260)

WW: 3000K(2875-3215)

CRI Ra≥80

Bean Angle 100°

Working  $-20 \text{ to} + 50 \,^{\circ}\text{C}$ 

Temperature

Service life 30,000hr life 5yr warranty

## Relative Spectral Energy Distribution

### NSDL-30-65K



### NSDL-30-40K



### NSDL-30-30K



### • Optical characteristic curve

NSDL-30







### Dimensions



## Instruction of wiring

# 1. Diagram of power supply wiring:



### • Installation Instructions



- 1. Make a hole of the right size in the ceiling;
- 2. Connect power and lamp;
- 3. Attach the spring-loaded lamp to the ceiling;
- 4. Finish installation and put the power on.

# Product Package

# Packed in color box,10 PCS/ case

## Product Photo



# • Packing size & Pictures:

| Model       | L (mm) | W (mm) | H (mm) |
|-------------|--------|--------|--------|
| NSDL-30-65K | 240    | 230    | 60     |
| NSDL-30-40K | 240    | 230    | 60     |
| NSDL-30-30K | 240    | 230    | 60     |





01.02.13.041.3557 外箱/495x315x240mm/250g灰底白+535A(双120g芯) EB坑/四色/覆光膜/NSDL-30-65K-V1

| NASCO GLOBAL<br>فسالحق الشالحة<br>LED DOWN LIGHT