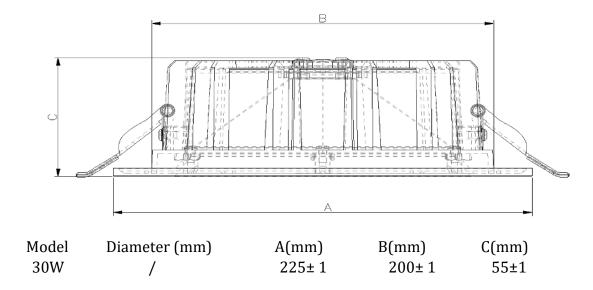

o flicker, start quickly, soft light, protect your eyes.
- 8. Easy to install and use.

#### Technical Parameter

| Model     | NSDL-30     |
|-----------|-------------|
| LED model | COB 2823    |
| LED Qty   | 1 PCS       |
| Power     | 30W         |
| Voltage   | AC110-240 V |

Working Frequency 50/60HZ

Power Efficiency ≥ 83%

Luminous Flux 2800LM

Efficiency 93LM/W  $\pm 10\%$ 

Power Factor  $\geq 0.9$ 

Colour Temperature WH: 6500K(6020-7040)

NW: 4000K(3710-4260)

WW: 3000K(2875-3215)

CRI Ra≥80

Bean Angle 100°

Working  $-20 \text{ to} + 50 \,^{\circ}\text{C}$ 

Temperature

Service life 30,000hr life 5yr warranty

## Relative Spectral Energy Distribution

### NSDL-30-65K



### NSDL-30-40K



### NSDL-30-30K



### • Optical characteristic curve

NSDL-30







### Dimensions



## Instruction of wiring

# 1. Diagram of power supply wiring:



### • Installation Instructions



- 1. Make a hole of the right size in the ceiling;
- 2. Connect power and lamp;
- 3. Attach the spring-loaded lamp to the ceiling;
- 4. Finish installation and put the power on.

# Product Package

# Packed in color box,10 PCS/ case

## Product Photo



# • Packing size & Pictures:

| Model       | L (mm) | W (mm) | H (mm) |
|-------------|--------|--------|--------|
| NSDL-30-65K | 240    | 230    | 60     |
| NSDL-30-40K | 240    | 230    | 60     |
| NSDL-30-30K | 240    | 230    | 60     |





01.02.13.041.3557 外箱/495x315x240mm/250g灰底白+535A(双120g芯) EB坑/四色/覆光膜/NSDL-30-65K-V1

| NASCO GLOBAL<br>فسالحق الشالحة<br>LED DOWN LIGHT