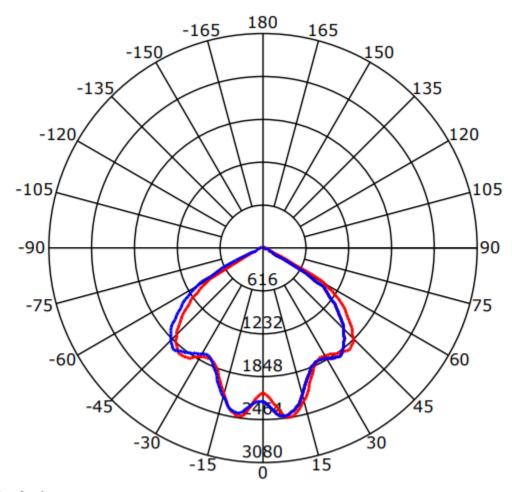

itional lights.
- 7. No flicker, start quickly, soft light, protect your eyes.
- 8. Easy to install and use.

#### Technical Parameter

| Model     | NSDL-30     |
|-----------|-------------|
| LED model | COB 2823    |
| LED Qty   | 1 PCS       |
| Power     | 30W         |
| Voltage   | AC110-240 V |

Working Frequency 50/60HZ

Power Efficiency ≥ 83%

Luminous Flux 2800LM

Efficiency 93LM/W  $\pm 10\%$ 

Power Factor  $\geq 0.9$ 

Colour Temperature WH: 6500K(6020-7040)

NW: 4000K(3710-4260)

WW: 3000K(2875-3215)

CRI Ra≥80

Bean Angle 100°

Working  $-20 \text{ to} + 50 \,^{\circ}\text{C}$ 

Temperature

Service life 30,000hr life 5yr warranty

## Relative Spectral Energy Distribution

### NSDL-30-65K



### NSDL-30-40K



### NSDL-30-30K



### • Optical characteristic curve

NSDL-30







### Dimensions



## Instruction of wiring

# 1. Diagram of power supply wiring:



### • Installation Instructions



- 1. Make a hole of the right size in the ceiling;
- 2. Connect power and lamp;
- 3. Attach the spring-loaded lamp to the ceiling;
- 4. Finish installation and put the power on.

# Product Package

# Packed in color box,10 PCS/ case

## Product Photo



# • Packing size & Pictures:

| Model       | L (mm) | W (mm) | H (mm) |
|-------------|--------|--------|--------|
| NSDL-30-65K | 240    | 230    | 60     |
| NSDL-30-40K | 240    | 230    | 60     |
| NSDL-30-30K | 240    | 230    | 60     |





01.02.13.041.3557 外箱/495x315x240mm/250g灰底白+535A(双120g芯) EB坑/四色/覆光膜/NSDL-30-65K-V1

| NASCO GLOBAL<br>فسالحق الشالحة<br>LED DOWN LIGHT