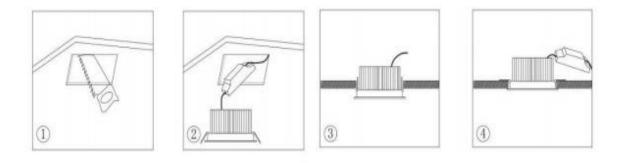

### • Installation Instructions

- 1. Make a hole of the right size in the ceiling;
- 2. Connect power and lamp;
- 3. Attach the spring-loaded lamp to the ceiling;
- 4. Finish installation and put the power on.