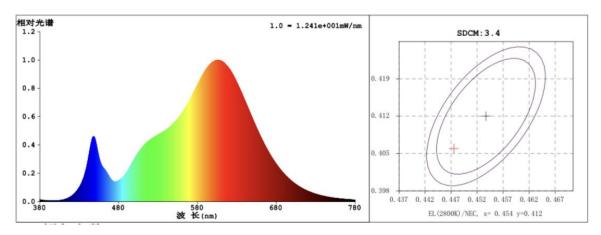

ergy-saving, can save energy more 80% than traditional lights.
- 7. No flicker, start quickly, soft light, protect your eyes.
- 8. Easy to install and use.

#### Technical Parameter

| Model     | NSDL-30     |
|-----------|-------------|
| LED model | COB 2823    |
| LED Qty   | 1 PCS       |
| Power     | 30W         |
| Voltage   | AC110-240 V |

Working Frequency 50/60HZ

Power Efficiency ≥ 83%

Luminous Flux 2800LM

Efficiency 93LM/W  $\pm 10\%$ 

Power Factor  $\geq 0.9$ 

Colour Temperature WH: 6500K(6020-7040)

NW: 4000K(3710-4260)

WW: 3000K(2875-3215)

CRI Ra≥80

Bean Angle 100°

Working  $-20 \text{ to} + 50 \,^{\circ}\text{C}$ 

Temperature

Service life 30,000hr life 5yr warranty

## Relative Spectral Energy Distribution

### NSDL-30-65K



### NSDL-30-40K



### NSDL-30-30K



### • Optical characteristic curve

NSDL-30







### Dimensions



## Instruction of wiring

# 1. Diagram of power supply wiring:



### • Installation Instructions



- 1. Make a hole of the right size in the ceiling;
- 2. Connect power and lamp;
- 3. Attach the spring-loaded lamp to the ceiling;
- 4. Finish installation and put the power on.

# Product Package

# Packed in color box,10 PCS/ case

## Product Photo



# • Packing size & Pictures:

| Model       | L (mm) | W (mm) | H (mm) |
|-------------|--------|--------|--------|
| NSDL-30-65K | 240    | 230    | 60     |
| NSDL-30-40K | 240    | 230    | 60     |
| NSDL-30-30K | 240    | 230    | 60     |





01.02.13.041.3557 外箱/495x315x240mm/250g灰底白+535A(双120g芯) EB坑/四色/覆光膜/NSDL-30-65K-V1

| NASCO GLOBAL<br>فسالحق الشالحة<br>LED D