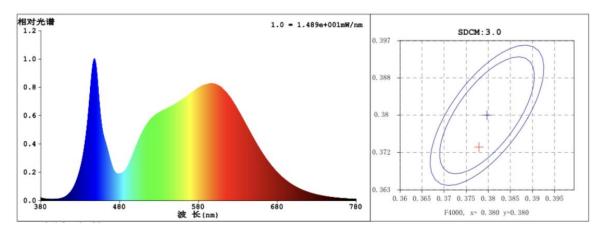

armful gas.
- 6. Energy-saving, can save energy more 80% than traditional lights.
- 7. No flicker, start quickly, soft light, protect your eyes.
- 8. Easy to install and use.

#### Technical Parameter

| Model     | NSDL-30     |
|-----------|-------------|
| LED model | COB 2823    |
| LED Qty   | 1 PCS       |
| Power     | 30W         |
| Voltage   | AC110-240 V |

Working Frequency 50/60HZ

Power Efficiency ≥ 83%

Luminous Flux 2800LM

Efficiency 93LM/W  $\pm 10\%$ 

Power Factor  $\geq 0.9$ 

Colour Temperature WH: 6500K(6020-7040)

NW: 4000K(3710-4260)

WW: 3000K(2875-3215)

CRI Ra≥80

Bean Angle 100°

Working  $-20 \text{ to} + 50 \,^{\circ}\text{C}$ 

Temperature

Service life 30,000hr life 5yr warranty

## Relative Spectral Energy Distribution

### NSDL-30-65K



### NSDL-30-40K



### NSDL-30-30K



### • Optical characteristic curve

NSDL-30







### Dimensions



## Instruction of wiring

# 1. Diagram of power supply wiring:



### • Installation Instructions



- 1. Make a hole of the right size in the ceiling;
- 2. Connect power and lamp;
- 3. Attach the spring-loaded lamp to the ceiling;
- 4. Finish installation and put the power on.

# Product Package

# Packed in color box,10 PCS/ case

## Product Photo



# • Packing size & Pictures:

| Model       | L (mm) | W (mm) | H (mm) |
|-------------|--------|--------|--------|
| NSDL-30-65K | 240    | 230    | 60     |
| NSDL-30-40K | 240    | 230    | 60     |
| NSDL-30-30K | 240    | 230    | 60     |





01.02.13.041.3557 外箱/495x315x240mm/250g灰底白+535A(双120g芯) EB坑/四色/覆光膜/NSDL-30-65K-V1

| NASCO GLOBAL<br>فسال