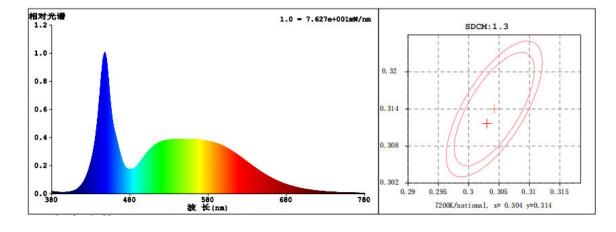

heavy metals and harmful gas.
- 6. Energy-saving, can save energy more 80% than traditional lights.
- 7. No flicker, start quickly, soft light, protect your eyes.
- 8. Easy to install and use.

#### Technical Parameter

| Model     | NSDL-30     |
|-----------|-------------|
| LED model | COB 2823    |
| LED Qty   | 1 PCS       |
| Power     | 30W         |
| Voltage   | AC110-240 V |

Working Frequency 50/60HZ

Power Efficiency ≥ 83%

Luminous Flux 2800LM

Efficiency 93LM/W  $\pm 10\%$ 

Power Factor  $\geq 0.9$ 

Colour Temperature WH: 6500K(6020-7040)

NW: 4000K(3710-4260)

WW: 3000K(2875-3215)

CRI Ra≥80

Bean Angle 100°

Working  $-20 \text{ to} + 50 \,^{\circ}\text{C}$ 

Temperature

Service life 30,000hr life 5yr warranty

## Relative Spectral Energy Distribution

### NSDL-30-65K



### NSDL-30-40K



### NSDL-30-30K



### • Optical characteristic curve

NSDL-30







### Dimensions



## Instruction of wiring

# 1. Diagram of power supply wiring:



### • Installation Instructions



- 1. Make a hole of the right size in the ceiling;
- 2. Connect power and lamp;
- 3. Attach the spring-loaded lamp to the ceiling;
- 4. Finish installation and put the power on.

# Product Package

# Packed in color box,10 PCS/ case

## Product Photo



# • Packing size & Pictures:

| Model       | L (mm) | W (mm) | H (mm) |
|-------------|--------|--------|--------|
| NSDL-30-65K | 240    | 230    | 60     |
| NSDL-30-40K | 240    | 230    | 60     |
| NSDL-30-30K | 240    | 230    | 60     |





01.02.13.041.3557 外箱/495x315x240mm/250g灰底白+535A(双120g芯) EB坑/四色/覆光膜/NSDL-30-65K-V1

| N