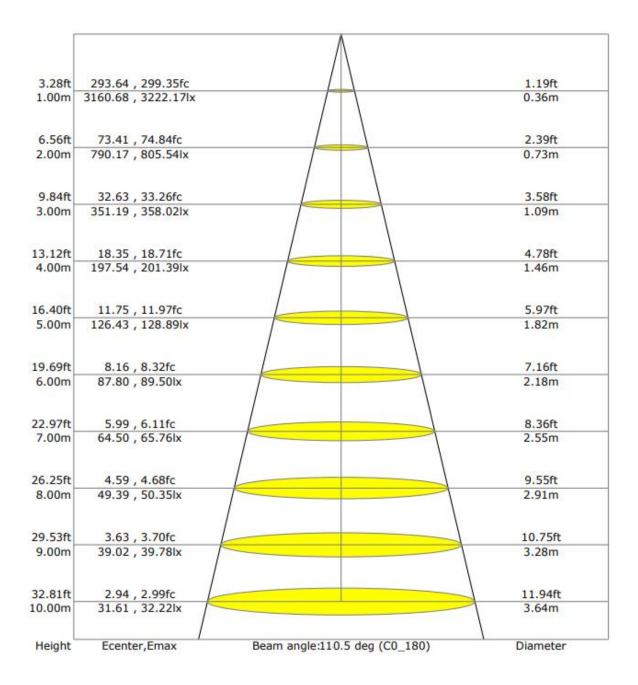

ional lights.
- 7. No flicker, start quickly, soft light, protect your eyes.
- 8. Easy to install and use.

#### Technical Parameter

| Model     | NSDL-30     |
|-----------|-------------|
| LED model | COB 2823    |
| LED Qty   | 1 PCS       |
| Power     | 30W         |
| Voltage   | AC110-240 V |

Working Frequency 50/60HZ

Power Efficiency ≥ 83%

Luminous Flux 2800LM

Efficiency 93LM/W  $\pm 10\%$ 

Power Factor  $\geq 0.9$ 

Colour Temperature WH: 6500K(6020-7040)

NW: 4000K(3710-4260)

WW: 3000K(2875-3215)

CRI Ra≥80

Bean Angle 100°

Working  $-20 \text{ to} + 50 \,^{\circ}\text{C}$ 

Temperature

Service life 30,000hr life 5yr warranty

## Relative Spectral Energy Distribution

### NSDL-30-65K



### NSDL-30-40K



### NSDL-30-30K



### • Optical characteristic curve

NSDL-30







### Dimensions



## Instruction of wiring

# 1. Diagram of power supply wiring:



### • Installation Instructions



- 1. Make a hole of the right size in the ceiling;
- 2. Connect power and lamp;
- 3. Attach the spring-loaded lamp to the ceiling;
- 4. Finish installation and put the power on.

# Product Package

# Packed in color box,10 PCS/ case

## Product Photo



# • Packing size & Pictures:

| Model       | L (mm) | W (mm) | H (mm) |
|-------------|--------|--------|--------|
| NSDL-30-65K | 240    | 230    | 60     |
| NSDL-30-40K | 240    | 230    | 60     |
| NSDL-30-30K | 240    | 230    | 60     |





01.02.13.041.3557 外箱/495x315x240mm/250g灰底白+535A(双120g芯) EB坑/四色/覆光膜/NSDL-30-65K-V1

| NASCO GLOBAL<br>فسالحق الشالحة<br>LED DOWN LIGHT