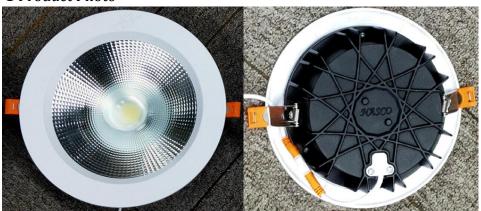

Efficiency 93LM/W  $\pm 10\%$ 

Power Factor  $\geq 0.9$ 

Colour Temperature WH: 6500K(6020-7040)

NW: 4000K(3710-4260)

WW: 3000K(2875-3215)

CRI Ra≥80

Bean Angle 100°

Working  $-20 \text{ to} + 50 \,^{\circ}\text{C}$ 

Temperature

Service life 30,000hr life 5yr warranty

## Relative Spectral Energy Distribution

### NSDL-30-65K



### NSDL-30-40K



### NSDL-30-30K



### • Optical characteristic curve

NSDL-30







### Dimensions



## Instruction of wiring

# 1. Diagram of power supply wiring:



### • Installation Instructions



- 1. Make a hole of the right size in the ceiling;
- 2. Connect power and lamp;
- 3. Attach the spring-loaded lamp to the ceiling;
- 4. Finish installation and put the power on.

# Product Package

# Packed in color box,10 PCS/ case

## Product Photo



# • Packing size & Pictures:

| Model       | L (mm) | W (mm) | H (mm) |
|-------------|--------|--------|--------|
| NSDL-30-65K | 240    | 230    | 60     |
| NSDL-30-40K | 240    | 230    | 60     |
| NSDL-30-30K | 240    | 230    | 60     |





01.02.13.041.3557 外箱/495x315x240mm/250g灰底白+535A(双120g芯) EB坑/四色/覆光膜/NSDL-30-65K-V1

| NASCO GLOBAL<br>فسالحق الشالحة<br>LED DOWN LIGHT