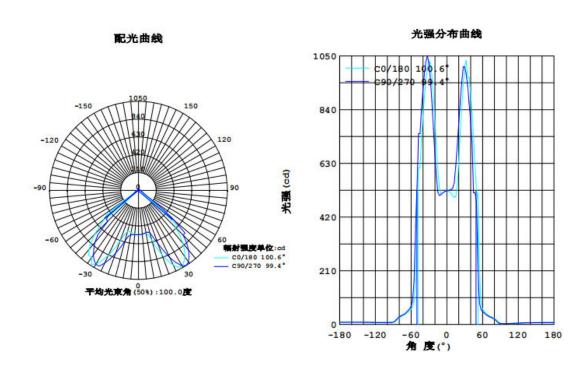

n save energy more 80% than traditional lights.
- 7. No flicker, start quickly, soft light, protect your eyes.
- 8. Easy to install and use.

### Technical Parameter

| Model     | NSDL-15     |
|-----------|-------------|
| LED model | COB 1917    |
| LED Qty   | 1 PCS       |
| Power     | 15 W        |
| Voltage   | AC110-240 V |

Working Frequency 50/60HZ

Power Efficiency ≥ 83%

Luminous Flux 1500LM

Efficiency  $100 LM/W \quad \pm 10\%$ 

Power Factor  $\geq 0.9$ 

Colour Temperature WH: 6500K(6020-7040)

NW: 4000K(3710-4260)

CRI Ra ≥ 80

Bean Angle 100º

Working  $-20 \text{ to} + 50 \,^{\circ}\text{C}$ 

Temperature

Service life 30,000hr life 5yr warranty

## Relative Spectral Energy Distribution

## NSDL-15-65K



### NSDL-15-40K



# • Optical characteristic curve

## NSDL-15







## Dimensions



## Instruction of wiring

## 1. Diagram of power supply wiring:



### Installation Instructions



- 1. Make a hole of the right size in the ceiling;
- 2. Connect power and lamp;
- 3. Attach the spring-loaded lamp to the ceiling;
- 4. Finish installation and put the power on.

# • Product Package

# Packed in color box,20 PCS/ case

# ● Product Photo



# • Packing size & Pictures:

| Model       | L (mm) | W (mm) | H (mm) |
|-------------|--------|--------|--------|
| NSDL-15-65K | 180    | 180    | 61     |
| NSDL-15-40K | 180    | 180    | 61     |





#### 01.02.13.041.3751

#### 外箱/380x320x375mm/250g灰底白+535A(双120g芯) EB坑/四色/覆光膜/NSDL-15-65K-V1

| NASCO GLOBAL<br>نساسکو العمالیسة<br>LED DOWN LIGHT           |