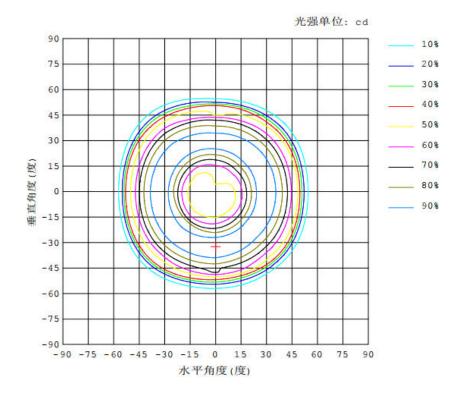

ve energy more 80% than traditional lights.
- 7. No flicker, start quickly, soft light, protect your eyes.
- 8. Easy to install and use.

### Technical Parameter

| Model     | NSDL-15     |
|-----------|-------------|
| LED model | COB 1917    |
| LED Qty   | 1 PCS       |
| Power     | 15 W        |
| Voltage   | AC110-240 V |

Working Frequency 50/60HZ

Power Efficiency ≥ 83%

Luminous Flux 1500LM

Efficiency  $100 LM/W \quad \pm 10\%$ 

Power Factor  $\geq 0.9$ 

Colour Temperature WH: 6500K(6020-7040)

NW: 4000K(3710-4260)

CRI Ra ≥ 80

Bean Angle 100º

Working  $-20 \text{ to} + 50 \,^{\circ}\text{C}$ 

Temperature

Service life 30,000hr life 5yr warranty

## Relative Spectral Energy Distribution

## NSDL-15-65K



### NSDL-15-40K



# • Optical characteristic curve

## NSDL-15







## Dimensions



## Instruction of wiring

## 1. Diagram of power supply wiring:



### Installation Instructions



- 1. Make a hole of the right size in the ceiling;
- 2. Connect power and lamp;
- 3. Attach the spring-loaded lamp to the ceiling;
- 4. Finish installation and put the power on.

# • Product Package

# Packed in color box,20 PCS/ case

# ● Product Photo



# • Packing size & Pictures:

| Model       | L (mm) | W (mm) | H (mm) |
|-------------|--------|--------|--------|
| NSDL-15-65K | 180    | 180    | 61     |
| NSDL-15-40K | 180    | 180    | 61     |





#### 01.02.13.041.3751

#### 外箱/380x320x375mm/250g灰底白+535A(双120g芯) EB坑/四色/覆光膜/NSDL-15-65K-V1

| NASCO GLOBAL<br>نساسکو العمالیسة<br>LED DOWN LIGHT           |