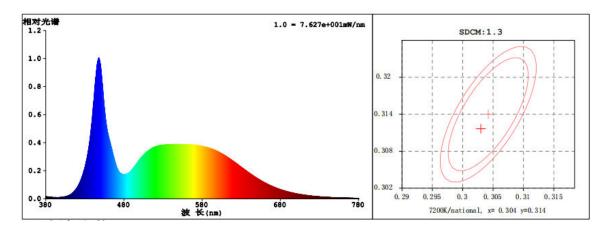

protection, no heavy metals and harmful gas.
- 6. Energy-saving, can save energy more 80% than traditional lights.
- 7. No flicker, start quickly, soft light, protect your eyes.
- 8. Easy to install and use.

### Technical Parameter

| Model     | NSDL-15     |
|-----------|-------------|
| LED model | COB 1917    |
| LED Qty   | 1 PCS       |
| Power     | 15 W        |
| Voltage   | AC110-240 V |

Working Frequency 50/60HZ

Power Efficiency ≥ 83%

Luminous Flux 1500LM

Efficiency  $100 LM/W \quad \pm 10\%$ 

Power Factor  $\geq 0.9$ 

Colour Temperature WH: 6500K(6020-7040)

NW: 4000K(3710-4260)

CRI Ra ≥ 80

Bean Angle 100º

Working  $-20 \text{ to} + 50 \,^{\circ}\text{C}$ 

Temperature

Service life 30,000hr life 5yr warranty

## Relative Spectral Energy Distribution

## NSDL-15-65K



### NSDL-15-40K



# • Optical characteristic curve

## NSDL-15







## Dimensions



## Instruction of wiring

## 1. Diagram of power supply wiring:



### Installation Instructions



- 1. Make a hole of the right size in the ceiling;
- 2. Connect power and lamp;
- 3. Attach the spring-loaded lamp to the ceiling;
- 4. Finish installation and put the power on.

# • Product Package

# Packed in color box,20 PCS/ case

# ● Product Photo



# • Packing size & Pictures:

| Model       | L (mm) | W (mm) | H (mm) |
|-------------|--------|--------|--------|
| NSDL-15-65K | 180    | 180    | 61     |
| NSDL-15-40K | 180    | 180    | 61     |





#### 01.02.13.041.3751

#### 外箱/380x320x375mm/250g灰底白+535A(双120g芯) EB坑/四色/覆光膜/NSDL-15-65K-V1

| NASCO GLOBAL<br>نساسکو العمالیسة<br>LED DOWN LIGHT