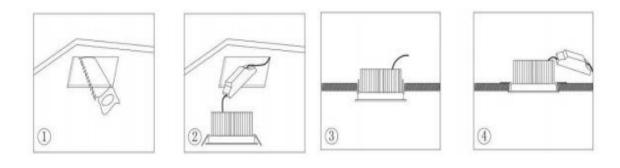

### Installation Instructions

- 1. Make a hole of the right size in the ceiling;
- 2. Connect power and lamp;
- 3. Attach the spring-loaded lamp to the ceiling;
- 4. Finish installation and put the power on.