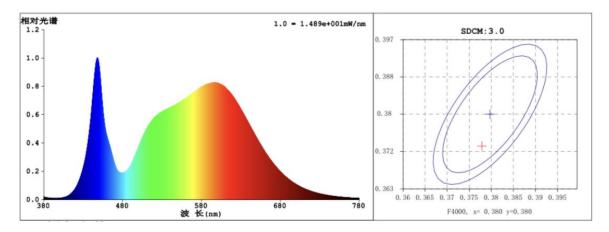

y metals and harmful gas.
- 6. Energy-saving, can save energy more 80% than traditional lights.
- 7. No flicker, start quickly, soft light, protect your eyes.
- 8. Easy to install and use.

### Technical Parameter

| Model     | NSDL-15     |
|-----------|-------------|
| LED model | COB 1917    |
| LED Qty   | 1 PCS       |
| Power     | 15 W        |
| Voltage   | AC110-240 V |

Working Frequency 50/60HZ

Power Efficiency ≥ 83%

Luminous Flux 1500LM

Efficiency  $100 LM/W \quad \pm 10\%$ 

Power Factor  $\geq 0.9$ 

Colour Temperature WH: 6500K(6020-7040)

NW: 4000K(3710-4260)

CRI Ra ≥ 80

Bean Angle 100º

Working  $-20 \text{ to} + 50 \,^{\circ}\text{C}$ 

Temperature

Service life 30,000hr life 5yr warranty

## Relative Spectral Energy Distribution

## NSDL-15-65K



### NSDL-15-40K



# • Optical characteristic curve

## NSDL-15







## Dimensions



## Instruction of wiring

## 1. Diagram of power supply wiring:



### Installation Instructions



- 1. Make a hole of the right size in the ceiling;
- 2. Connect power and lamp;
- 3. Attach the spring-loaded lamp to the ceiling;
- 4. Finish installation and put the power on.

# • Product Package

# Packed in color box,20 PCS/ case

# ● Product Photo



# • Packing size & Pictures:

| Model       | L (mm) | W (mm) | H (mm) |
|-------------|--------|--------|--------|
| NSDL-15-65K | 180    | 180    | 61     |
| NSDL-15-40K | 180    | 180    | 61     |





#### 01.02.13.041.3751

#### 外箱/380x320x375mm/250g灰底白+535A(双120g芯) EB坑/四色/覆光膜/NSDL-15-65K-V1

| NASCO GLOBAL<br>نساسکو العمالیسة<br>LED DOWN LIGHT           |