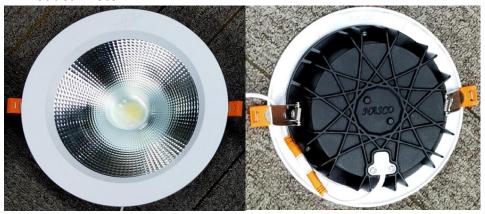

y ≥ 83%

Luminous Flux 1500LM

Efficiency  $100 LM/W \quad \pm 10\%$ 

Power Factor  $\geq 0.9$ 

Colour Temperature WH: 6500K(6020-7040)

NW: 4000K(3710-4260)

CRI Ra ≥ 80

Bean Angle 100º

Working  $-20 \text{ to} + 50 \,^{\circ}\text{C}$ 

Temperature

Service life 30,000hr life 5yr warranty

## Relative Spectral Energy Distribution

## NSDL-15-65K



### NSDL-15-40K



# • Optical characteristic curve

## NSDL-15







## Dimensions



## Instruction of wiring

## 1. Diagram of power supply wiring:



### Installation Instructions



- 1. Make a hole of the right size in the ceiling;
- 2. Connect power and lamp;
- 3. Attach the spring-loaded lamp to the ceiling;
- 4. Finish installation and put the power on.

# • Product Package

# Packed in color box,20 PCS/ case

# ● Product Photo



# • Packing size & Pictures:

| Model       | L (mm) | W (mm) | H (mm) |
|-------------|--------|--------|--------|
| NSDL-15-65K | 180    | 180    | 61     |
| NSDL-15-40K | 180    | 180    | 61     |





#### 01.02.13.041.3751

#### 外箱/380x320x375mm/250g灰底白+535A(双120g芯) EB坑/四色/覆光膜/NSDL-15-65K-V1

| NASCO GLOBAL<br>نساسکو العمالیسة<br>LED DOWN LIGHT           |