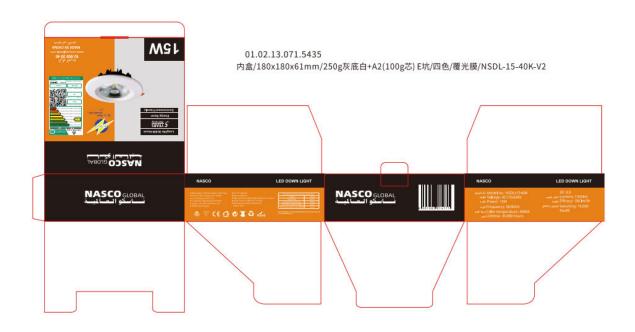

# • Product Package

# Packed in color box,20 PCS/ case

#### 外箱/380x320x375mm/250g灰底白+535A(双120g芯) EB坑/四色/覆光膜/NSDL-15-65K-V1

| NASCO GLOBAL<br>نساسکو العمالیسة<br>LED DOWN LIGHT           |                                                                                                                                                                                                                                                                                                                                                                                                                                                                                                                                                                                                                                                                                                                                                                                                                                                                                                                                                                                                                                                                                                                                                                                                                                                                                                                                                                                                                                                                                                                                                                                                                                                                                                                                                                                                                                                                                                                                                                                                                                                                                                                                | NASCO GLOBAL<br>نساسکو العمالیسة<br>LED DOWN LIGHT                                                                           |                                                                                                                                                                                                                                                                                                                                                                                                                                                                                                                                                                                                                                                                                                                                                                                                                                                                                                                                                                                                                                                                                                                                                                                                                                                                                                                                                                                                                                                                                                                                                                                                                                                                                                                                                                                                                                                                                                                                                                                                                                                                                                                               |
|--------------------------------------------------------------|--------------------------------------------------------------------------------------------------------------------------------------------------------------------------------------------------------------------------------------------------------------------------------------------------------------------------------------------------------------------------------------------------------------------------------------------------------------------------------------------------------------------------------------------------------------------------------------------------------------------------------------------------------------------------------------------------------------------------------------------------------------------------------------------------------------------------------------------------------------------------------------------------------------------------------------------------------------------------------------------------------------------------------------------------------------------------------------------------------------------------------------------------------------------------------------------------------------------------------------------------------------------------------------------------------------------------------------------------------------------------------------------------------------------------------------------------------------------------------------------------------------------------------------------------------------------------------------------------------------------------------------------------------------------------------------------------------------------------------------------------------------------------------------------------------------------------------------------------------------------------------------------------------------------------------------------------------------------------------------------------------------------------------------------------------------------------------------------------------------------------------|------------------------------------------------------------------------------------------------------------------------------|-------------------------------------------------------------------------------------------------------------------------------------------------------------------------------------------------------------------------------------------------------------------------------------------------------------------------------------------------------------------------------------------------------------------------------------------------------------------------------------------------------------------------------------------------------------------------------------------------------------------------------------------------------------------------------------------------------------------------------------------------------------------------------------------------------------------------------------------------------------------------------------------------------------------------------------------------------------------------------------------------------------------------------------------------------------------------------------------------------------------------------------------------------------------------------------------------------------------------------------------------------------------------------------------------------------------------------------------------------------------------------------------------------------------------------------------------------------------------------------------------------------------------------------------------------------------------------------------------------------------------------------------------------------------------------------------------------------------------------------------------------------------------------------------------------------------------------------------------------------------------------------------------------------------------------------------------------------------------------------------------------------------------------------------------------------------------------------------------------------------------------|
| NASCO GLOBAL                                                 | 5 YEARS<br>Warranty<br>خسان 5 سنوات                                                                                                                                                                                                                                                                                                                                                                                                                                                                                                                                                                                                                                                                                                                                                                                                                                                                                                                                                                                                                                                                                                                                                                                                                                                                                                                                                                                                                                                                                                                                                                                                                                                                                                                                                                                                                                                                                                                                                                                                                                                                                            | NASCO GLOBAL<br>نصامكو العماليسة                                                                                             | 5 YEARS<br>Warranty<br>ضمان 5 سنوات                                                                                                                                                                                                                                                                                                                                                                                                                                                                                                                                                                                                                                                                                                                                                                                                                                                                                                                                                                                                                                                                                                                                                                                                                                                                                                                                                                                                                                                                                                                                                                                                                                                                                                                                                                                                                                                                                                                                                                                                                                                                                           |
| 22 CO 0 3 d 4 d consecutor option lates.  15W LED DOWN LIGHT | ### VANCHAN VA | الم المرحد الله المرحد الله المرحد الله المرحد الله الله المرحد الله الله الله المرحد الله الله الله الله الله الله الله الل | ADD IT AS STREET AND VALUE OF THE ADDITIONAL OF THE |
|                                                              |                                                                                                                                                                                                                                                                                                                                                                                                                                                                                                                                                                                                                                                                                                                                                                                                                                                                                                                                                                                                                                                                                                                                                                                                                                                                                                                                                                                                                                                                                                                                                                                                                                                                                                                                                                                                                                                                                                                                                                                                                                                                                                                                |                                                                                                                              | 激活 Wir<br>转到"设置"。                                                                                                                                                                                                                                                                                                                                                                                                                                                                                                                                                                                                                                                                                                                                                                                                                                                                                                                                                                                                                                                                                                                                                                                                                                                                                                                                                                                                                                                                                                                                                                                                                                                                                                                                                                                                                                                                                                                                                                                                                                                                                                             |