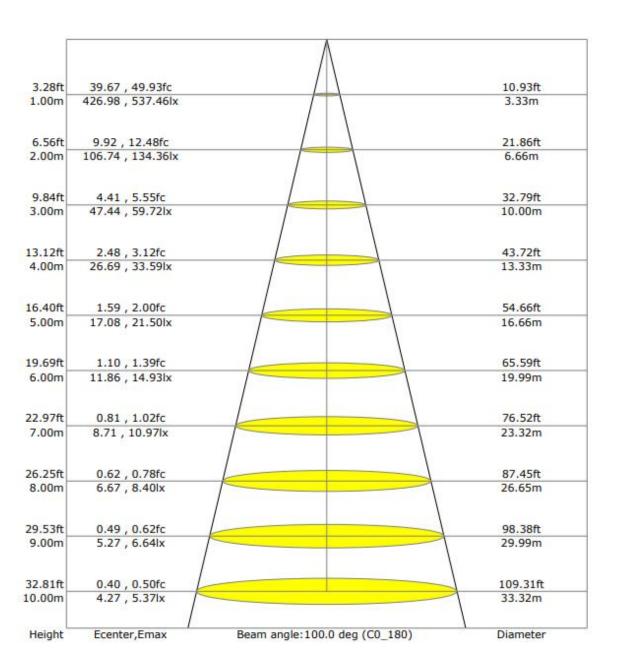

save energy more 80% than traditional lights.
- 7. No flicker, start quickly, soft light, protect your eyes.
- 8. Easy to install and use.

### Technical Parameter

| Model     | NSDL-15     |
|-----------|-------------|
| LED model | COB 1917    |
| LED Qty   | 1 PCS       |
| Power     | 15 W        |
| Voltage   | AC110-240 V |

Working Frequency 50/60HZ

Power Efficiency ≥ 83%

Luminous Flux 1500LM

Efficiency  $100 LM/W \quad \pm 10\%$ 

Power Factor  $\geq 0.9$ 

Colour Temperature WH: 6500K(6020-7040)

NW: 4000K(3710-4260)

CRI Ra ≥ 80

Bean Angle 100º

Working  $-20 \text{ to} + 50 \,^{\circ}\text{C}$ 

Temperature

Service life 30,000hr life 5yr warranty

## Relative Spectral Energy Distribution

## NSDL-15-65K



### NSDL-15-40K



# • Optical characteristic curve

## NSDL-15







## Dimensions



## Instruction of wiring

## 1. Diagram of power supply wiring:



### Installation Instructions



- 1. Make a hole of the right size in the ceiling;
- 2. Connect power and lamp;
- 3. Attach the spring-loaded lamp to the ceiling;
- 4. Finish installation and put the power on.

# • Product Package

# Packed in color box,20 PCS/ case

# ● Product Photo



# • Packing size & Pictures:

| Model       | L (mm) | W (mm) | H (mm) |
|-------------|--------|--------|--------|
| NSDL-15-65K | 180    | 180    | 61     |
| NSDL-15-40K | 180    | 180    | 61     |





#### 01.02.13.041.3751

#### 外箱/380x320x375mm/250g灰底白+535A(双120g芯) EB坑/四色/覆光膜/NSDL-15-65K-V1

| NASCO GLOBAL<br>نساسکو العمالیسة<br>LED DOWN LIGHT           |