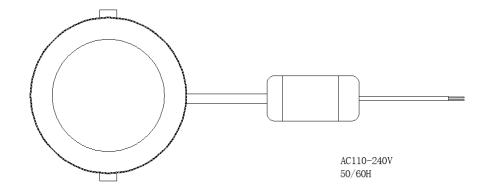

ht, protect your eyes.
- 8. Easy to install and use.

### Technical Parameter

| Model     | NSDL-15     |
|-----------|-------------|
| LED model | COB 1917    |
| LED Qty   | 1 PCS       |
| Power     | 15 W        |
| Voltage   | AC110-240 V |

Working Frequency 50/60HZ

Power Efficiency ≥ 83%

Luminous Flux 1500LM

Efficiency  $100 LM/W \quad \pm 10\%$ 

Power Factor  $\geq 0.9$ 

Colour Temperature WH: 6500K(6020-7040)

NW: 4000K(3710-4260)

CRI Ra ≥ 80

Bean Angle 100º

Working  $-20 \text{ to} + 50 \,^{\circ}\text{C}$ 

Temperature

Service life 30,000hr life 5yr warranty

## Relative Spectral Energy Distribution

## NSDL-15-65K



### NSDL-15-40K



# • Optical characteristic curve

## NSDL-15







## Dimensions



## Instruction of wiring

## 1. Diagram of power supply wiring:



### Installation Instructions



- 1. Make a hole of the right size in the ceiling;
- 2. Connect power and lamp;
- 3. Attach the spring-loaded lamp to the ceiling;
- 4. Finish installation and put the power on.

# • Product Package

# Packed in color box,20 PCS/ case

# ● Product Photo



# • Packing size & Pictures:

| Model       | L (mm) | W (mm) | H (mm) |
|-------------|--------|--------|--------|
| NSDL-15-65K | 180    | 180    | 61     |
| NSDL-15-40K | 180    | 180    | 61     |





#### 01.02.13.041.3751

#### 外箱/380x320x375mm/250g灰底白+535A(双120g芯) EB坑/四色/覆光膜/NSDL-15-65K-V1

| NASCO GLOBAL<br>نساسکو العمالیسة<br>LED DOWN LIGHT           |