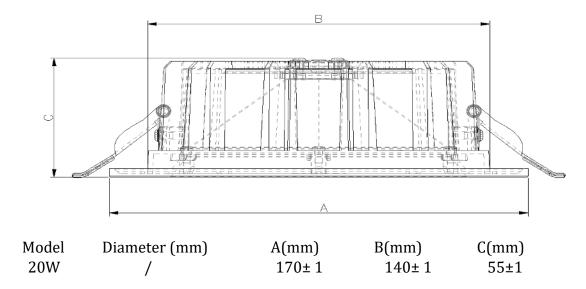

% than traditional lights.
- 7. No flicker, start quickly, soft light, protect your eyes.
- 8. Easy to install and use.

### Technical Parameter

| Model     | NSDL-15     |
|-----------|-------------|
| LED model | COB 1917    |
| LED Qty   | 1 PCS       |
| Power     | 15 W        |
| Voltage   | AC110-240 V |

Working Frequency 50/60HZ

Power Efficiency ≥ 83%

Luminous Flux 1500LM

Efficiency  $100 LM/W \quad \pm 10\%$ 

Power Factor  $\geq 0.9$ 

Colour Temperature WH: 6500K(6020-7040)

NW: 4000K(3710-4260)

CRI Ra ≥ 80

Bean Angle 100º

Working  $-20 \text{ to} + 50 \,^{\circ}\text{C}$ 

Temperature

Service life 30,000hr life 5yr warranty

## Relative Spectral Energy Distribution

## NSDL-15-65K



### NSDL-15-40K



# • Optical characteristic curve

## NSDL-15







## Dimensions



## Instruction of wiring

## 1. Diagram of power supply wiring:



### Installation Instructions



- 1. Make a hole of the right size in the ceiling;
- 2. Connect power and lamp;
- 3. Attach the spring-loaded lamp to the ceiling;
- 4. Finish installation and put the power on.

# • Product Package

# Packed in color box,20 PCS/ case

# ● Product Photo



# • Packing size & Pictures:

| Model       | L (mm) | W (mm) | H (mm) |
|-------------|--------|--------|--------|
| NSDL-15-65K | 180    | 180    | 61     |
| NSDL-15-40K | 180    | 180    | 61     |





#### 01.02.13.041.3751

#### 外箱/380x320x375mm/250g灰底白+535A(双120g芯) EB坑/四色/覆光膜/NSDL-15-65K-V1

| NASCO GLOBAL<br>نساسکو العمالیسة<br>LED DOWN LIGHT           |