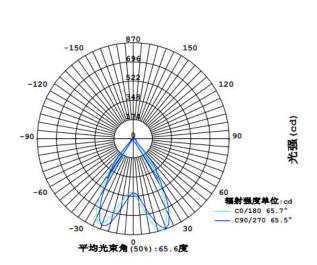

ional lights.
- 7. No flicker, start quickly, soft light, protect your eyes.
- 8. Easy to install and use.

#### Technical Parameter

| Model     | NSDL-10     |
|-----------|-------------|
| LED model | COB 1311    |
| LED Qty   | 1 PCS       |
| Power     | 10 W        |
| Voltage   | AC110-240 V |

Working Frequency 50/60HZ

Power Efficiency ≥ 82%

Luminous Flux 800LM

Efficiency  $80 LM/W \pm 10\%$ 

Power Factor  $\geq 0.9$ 

Colour Temperature WH: 6500K(6020-7040)

NW: 4000K(3710-4260)

WW: 3000K(2875-3215)

CRI Ra≥80

Bean Angle 80º

Working  $-20 \text{ to} + 50 \,^{\circ}\text{C}$ 

Temperature

Service life 30,000hr life 5yr warranty

## Relative Spectral Energy Distribution

### NSDL-10-65K



### NSDL-10-40K



### NSDL-10-30K



# • Optical characteristic curve

## NSDL-10





### 光强分布曲线





光東角:53.9度



### Dimensions



## Instruction of wiring

## 1. Diagram of power supply wiring:



## Installation Instructions



- 1. Make a hole of the right size in the ceiling;
- 2. Connect power and lamp;
- 3. Attach the spring-loaded lamp to the ceiling;
- 4. Finish installation and put the power on.

# • Product Package

# Packed in color box,40 PCS/ case

## Product Photo



## Packing size & Pictures:

| Model       | L (mm) | W (mm) | H (mm) |
|-------------|--------|--------|--------|
| NSDL-10-65K | 140    | 135    | 60     |
| NSDL-10-40K | 140    | 135    | 60     |
| NSDL-10-30K | 140    | 135    | 60     |





### 01.02.13.041.3554 外箱/315x295x560mm/250g灰底白+535A(双120g芯) EB坑/四色/覆光膜/NSDL-10-65K-V1

| NASCO GLOBAL<br>نصابحو العالمية<br>LED DOWN LIGHT