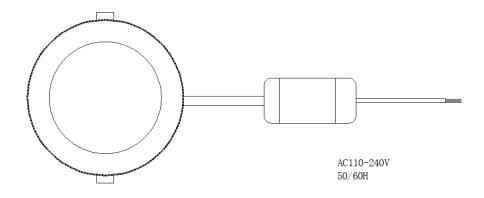

echnical Parameter

| Model     | NSDL-10     |
|-----------|-------------|
| LED model | COB 1311    |
| LED Qty   | 1 PCS       |
| Power     | 10 W        |
| Voltage   | AC110-240 V |

Working Frequency 50/60HZ

Power Efficiency ≥ 82%

Luminous Flux 800LM

Efficiency  $80 LM/W \pm 10\%$ 

Power Factor  $\geq 0.9$ 

Colour Temperature WH: 6500K(6020-7040)

NW: 4000K(3710-4260)

WW: 3000K(2875-3215)

CRI Ra≥80

Bean Angle 80º

Working  $-20 \text{ to} + 50 \,^{\circ}\text{C}$ 

Temperature

Service life 30,000hr life 5yr warranty

## Relative Spectral Energy Distribution

### NSDL-10-65K



### NSDL-10-40K



### NSDL-10-30K



# • Optical characteristic curve

## NSDL-10





### 光强分布曲线





光東角:53.9度



### Dimensions



## Instruction of wiring

## 1. Diagram of power supply wiring:



## Installation Instructions



- 1. Make a hole of the right size in the ceiling;
- 2. Connect power and lamp;
- 3. Attach the spring-loaded lamp to the ceiling;
- 4. Finish installation and put the power on.

# • Product Package

# Packed in color box,40 PCS/ case

## Product Photo



## Packing size & Pictures:

| Model       | L (mm) | W (mm) | H (mm) |
|-------------|--------|--------|--------|
| NSDL-10-65K | 140    | 135    | 60     |
| NSDL-10-40K | 140    | 135    | 60     |
| NSDL-10-30K | 140    | 135    | 60     |





### 01.02.13.041.3554 外箱/315x295x560mm/250g灰底白+535A(双120g芯) EB坑/四色/覆光膜/NSDL-10-65K-V1

| NASCO GLOBAL<br>نصابحو العالمية<br>LED DOWN LIGHT                                   |