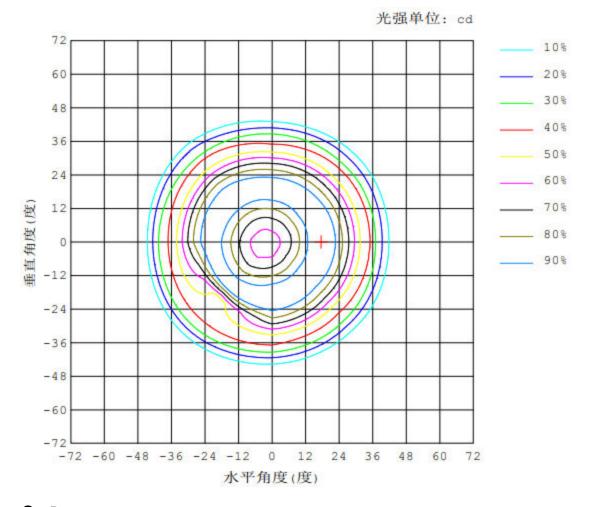

, start quickly, soft light, protect your eyes.
- 8. Easy to install and use.

#### Technical Parameter

| Model     | NSDL-10     |
|-----------|-------------|
| LED model | COB 1311    |
| LED Qty   | 1 PCS       |
| Power     | 10 W        |
| Voltage   | AC110-240 V |

Working Frequency 50/60HZ

Power Efficiency ≥ 82%

Luminous Flux 800LM

Efficiency  $80 LM/W \pm 10\%$ 

Power Factor  $\geq 0.9$ 

Colour Temperature WH: 6500K(6020-7040)

NW: 4000K(3710-4260)

WW: 3000K(2875-3215)

CRI Ra≥80

Bean Angle 80º

Working  $-20 \text{ to} + 50 \,^{\circ}\text{C}$ 

Temperature

Service life 30,000hr life 5yr warranty

## Relative Spectral Energy Distribution

### NSDL-10-65K



### NSDL-10-40K



### NSDL-10-30K



# • Optical characteristic curve

## NSDL-10





### 光强分布曲线





光東角:53.9度



### Dimensions



## Instruction of wiring

## 1. Diagram of power supply wiring:



## Installation Instructions



- 1. Make a hole of the right size in the ceiling;
- 2. Connect power and lamp;
- 3. Attach the spring-loaded lamp to the ceiling;
- 4. Finish installation and put the power on.

# • Product Package

# Packed in color box,40 PCS/ case

## Product Photo



## Packing size & Pictures:

| Model       | L (mm) | W (mm) | H (mm) |
|-------------|--------|--------|--------|
| NSDL-10-65K | 140    | 135    | 60     |
| NSDL-10-40K | 140    | 135    | 60     |
| NSDL-10-30K | 140    | 135    | 60     |





### 01.02.13.041.3554 外箱/315x295x560mm/250g灰底白+535A(双120g芯) EB坑/四色/覆光膜/NSDL-10-65K-V1

| NASCO GLOBAL<br>نصابحو العالمية<br>LED DOWN LIGHT                                   |