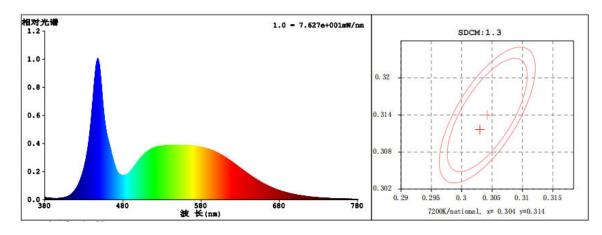

## Relative Spectral Energy Distribution

### NSDL-10-65K

Power Efficiency ≥ 82%

Luminous Flux 800LM

Efficiency  $80 LM/W \pm 10\%$ 

Power Factor  $\geq 0.9$ 

Colour Temperature WH: 6500K(6020-7040)

NW: 4000K(3710-4260)

WW: 3000K(2875-3215)

CRI Ra≥80