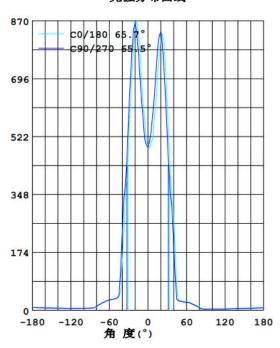

- 7. No flicker, start quickly, soft light, protect your eyes.
- 8. Easy to install and use.

#### Technical Parameter

| Model     | NSDL-10     |
|-----------|-------------|
| LED model | COB 1311    |
| LED Qty   | 1 PCS       |
| Power     | 10 W        |
| Voltage   | AC110-240 V |

Working Frequency 50/60HZ

Power Efficiency ≥ 82%

Luminous Flux 800LM

Efficiency  $80 LM/W \pm 10\%$ 

Power Factor  $\geq 0.9$ 

Colour Temperature WH: 6500K(6020-7040)

NW: 4000K(3710-4260)

WW: 3000K(2875-3215)

CRI Ra≥80

Bean Angle 80º

Working  $-20 \text{ to} + 50 \,^{\circ}\text{C}$ 

Temperature

Service life 30,000hr life 5yr warranty

## Relative Spectral Energy Distribution

### NSDL-10-65K



### NSDL-10-40K



### NSDL-10-30K



# • Optical characteristic curve

## NSDL-10





### 光强分布曲线





光東角:53.9度



### Dimensions



## Instruction of wiring

## 1. Diagram of power supply wiring:



## Installation Instructions



- 1. Make a hole of the right size in the ceiling;
- 2. Connect power and lamp;
- 3. Attach the spring-loaded lamp to the ceiling;
- 4. Finish installation and put the power on.

# • Product Package

# Packed in color box,40 PCS/ case

## Product Photo



## Packing size & Pictures:

| Model       | L (mm) | W (mm) | H (mm) |
|-------------|--------|--------|--------|
| NSDL-10-65K | 140    | 135    | 60     |
| NSDL-10-40K | 140    | 135    | 60     |
| NSDL-10-30K | 140    | 135    | 60     |





### 01.02.13.041.3554 外箱/315x295x560mm/250g灰底白+535A(双120g芯) EB坑/四色/覆光膜/NSDL-10-65K-V1

| NASCO GLOBAL<br>نصابحو العالمية<br>LED DOWN LIGHT