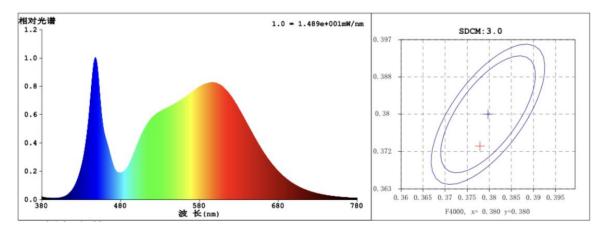

## Relative Spectral Energy Distribution

### NSDL-10-40K

Power Efficiency ≥ 82%

Luminous Flux 800LM

Efficiency  $80 LM/W \pm 10\%$ 

Power Factor  $\geq 0.9$ 

Colour Temperature WH: 6500K(6020-7040)

NW: 4000K(3710-4260)

WW: 3000K(2875-3215)

CRI Ra≥80