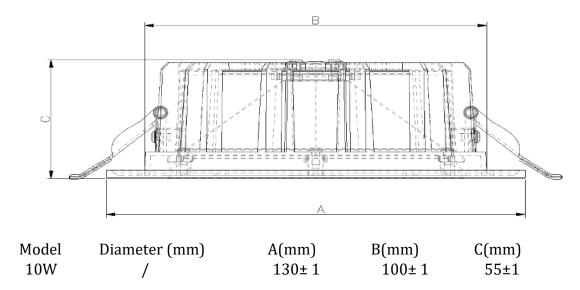

oft light, protect your eyes.
- 8. Easy to install and use.

#### Technical Parameter

| Model     | NSDL-10     |
|-----------|-------------|
| LED model | COB 1311    |
| LED Qty   | 1 PCS       |
| Power     | 10 W        |
| Voltage   | AC110-240 V |

Working Frequency 50/60HZ

Power Efficiency ≥ 82%

Luminous Flux 800LM

Efficiency  $80 LM/W \pm 10\%$ 

Power Factor  $\geq 0.9$ 

Colour Temperature WH: 6500K(6020-7040)

NW: 4000K(3710-4260)

WW: 3000K(2875-3215)

CRI Ra≥80

Bean Angle 80º

Working  $-20 \text{ to} + 50 \,^{\circ}\text{C}$ 

Temperature

Service life 30,000hr life 5yr warranty

## Relative Spectral Energy Distribution

### NSDL-10-65K



### NSDL-10-40K



### NSDL-10-30K



# • Optical characteristic curve

## NSDL-10





### 光强分布曲线





光東角:53.9度



### Dimensions



## Instruction of wiring

## 1. Diagram of power supply wiring:



## Installation Instructions



- 1. Make a hole of the right size in the ceiling;
- 2. Connect power and lamp;
- 3. Attach the spring-loaded lamp to the ceiling;
- 4. Finish installation and put the power on.

# • Product Package

# Packed in color box,40 PCS/ case

## Product Photo



## Packing size & Pictures:

| Model       | L (mm) | W (mm) | H (mm) |
|-------------|--------|--------|--------|
| NSDL-10-65K | 140    | 135    | 60     |
| NSDL-10-40K | 140    | 135    | 60     |
| NSDL-10-30K | 140    | 135    | 60     |





### 01.02.13.041.3554 外箱/315x295x560mm/250g灰底白+535A(双120g芯) EB坑/四色/覆光膜/NSDL-10-65K-V1

| NASCO GLOBAL<br>نصابحو العالمية<br>LED DOWN LIGHT                                   |