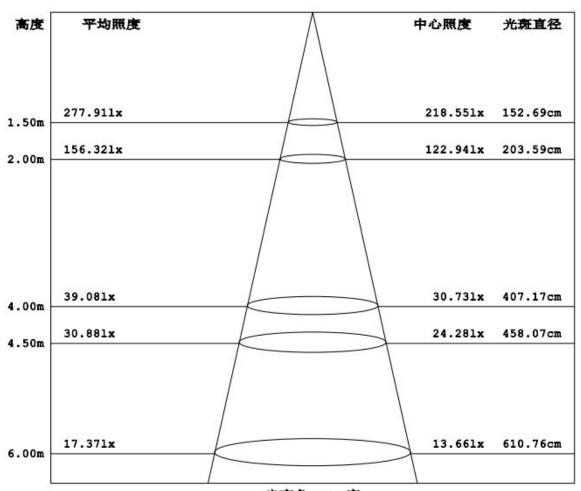

7. No flicker, start quickly, soft light, protect your eyes.
- 8. Easy to install and use.

#### Technical Parameter

| Model     | NSDL-10     |
|-----------|-------------|
| LED model | COB 1311    |
| LED Qty   | 1 PCS       |
| Power     | 10 W        |
| Voltage   | AC110-240 V |

Working Frequency 50/60HZ

Power Efficiency ≥ 82%

Luminous Flux 800LM

Efficiency  $80 LM/W \pm 10\%$ 

Power Factor  $\geq 0.9$ 

Colour Temperature WH: 6500K(6020-7040)

NW: 4000K(3710-4260)

WW: 3000K(2875-3215)

CRI Ra≥80

Bean Angle 80º

Working  $-20 \text{ to} + 50 \,^{\circ}\text{C}$ 

Temperature

Service life 30,000hr life 5yr warranty

## Relative Spectral Energy Distribution

### NSDL-10-65K



### NSDL-10-40K



### NSDL-10-30K



# • Optical characteristic curve

## NSDL-10





### 光强分布曲线





光東角:53.9度



### Dimensions



## Instruction of wiring

## 1. Diagram of power supply wiring:



## Installation Instructions



- 1. Make a hole of the right size in the ceiling;
- 2. Connect power and lamp;
- 3. Attach the spring-loaded lamp to the ceiling;
- 4. Finish installation and put the power on.

# • Product Package

# Packed in color box,40 PCS/ case

## Product Photo



## Packing size & Pictures:

| Model       | L (mm) | W (mm) | H (mm) |
|-------------|--------|--------|--------|
| NSDL-10-65K | 140    | 135    | 60     |
| NSDL-10-40K | 140    | 135    | 60     |
| NSDL-10-30K | 140    | 135    | 60     |





### 01.02.13.041.3554 外箱/315x295x560mm/250g灰底白+535A(双120g芯) EB坑/四色/覆光膜/NSDL-10-65K-V1

| NASCO GLOBAL<br>نصابحو العالمية<br>LED DOWN LIGHT