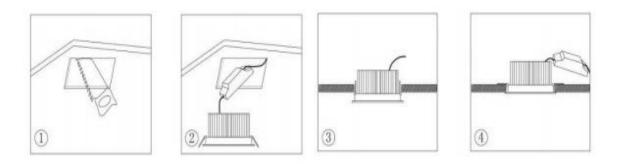

## Installation Instructions

- 1. Make a hole of the right size in the ceiling;
- 2. Connect power and lamp;
- 3. Attach the spring-loaded lamp to the ceiling;
- 4. Finish installation and put the power on.