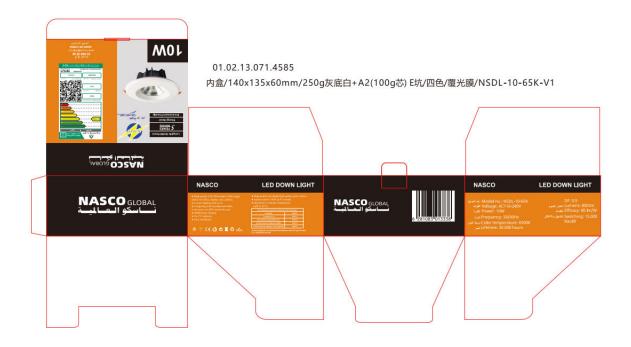

## Packing size & Pictures:

| Model       | L (mm) | W (mm) | H (mm) |
|-------------|--------|--------|--------|
| NSDL-10-65K | 140    | 135    | 60     |
| NSDL-10-40K | 140    | 135    | 60     |
| NSDL-10-30K | 140    | 135    | 60     |

### 01.02.13.041.3554 外箱/315x295x560mm/250g灰底白+535A(双120g芯) EB坑/四色/覆光膜/NSDL-10-65K-V1

| NASCO GLOBAL<br>نصابحو العالمية<br>LED DOWN LIGHT                                   |                                                                                                                                                                                          | NASCO GLOBAL<br>نساسکو العماليم<br>LED DOWN LIGHT                                        |                                                                                                                                                                                                                                                                                                                                                                                                                                                                                                                                                                                                                                                                                                                                                                                                                                                                                                                                                                                                                                                                                                                                                                                                                                                                                                                                                                                                                                                                                                                                                                                                                                                                                                                                                                                                                                                                                                                                                                                                                                                                                                                               |
|-------------------------------------------------------------------------------------|------------------------------------------------------------------------------------------------------------------------------------------------------------------------------------------|------------------------------------------------------------------------------------------|-------------------------------------------------------------------------------------------------------------------------------------------------------------------------------------------------------------------------------------------------------------------------------------------------------------------------------------------------------------------------------------------------------------------------------------------------------------------------------------------------------------------------------------------------------------------------------------------------------------------------------------------------------------------------------------------------------------------------------------------------------------------------------------------------------------------------------------------------------------------------------------------------------------------------------------------------------------------------------------------------------------------------------------------------------------------------------------------------------------------------------------------------------------------------------------------------------------------------------------------------------------------------------------------------------------------------------------------------------------------------------------------------------------------------------------------------------------------------------------------------------------------------------------------------------------------------------------------------------------------------------------------------------------------------------------------------------------------------------------------------------------------------------------------------------------------------------------------------------------------------------------------------------------------------------------------------------------------------------------------------------------------------------------------------------------------------------------------------------------------------------|
| NASCO GLOBAL                                                                        | 5 YEARS Warranty  Cloud 5 Volume  Supplied, MODEL NO. NODL-Stades  Supplied NODLAGE ACHE-2019  Supplied NODLAGE ACHE-2019  Supplied NODLAGE ASSESS  LOG OTICETS 48908  LOG OTICETS 48908 | NASCO GLOBAL                                                                             | 5 YEARS Warranty Closin 5 Voca  John Model no   Nobelbassk  John Notance   Activativ  1,50 Power   100  0,50 Programs   5000000  1,50 Ottor   500000  1,50 Ottor   500000  1,50 Ottor   400000  1,50 Ottor   4000000  1,50 Ottor   400000000  1,50 Ottor   400000000  1,50 Ottor   4000000000  1,50 Ottor   400000000000  1,50 Ottor   400000000000000000000000000000000000                                                                                                                                                                                                                                                                                                                         |
| الرقم الموحد<br>1. Use with Light  الرقم الموحد  22 000 30 46  www.nasco-global.com | الله ( الله                                                                                                                                                                              | الجياة من نور<br>Life with Liebt<br>الرقم الموحد<br>92 000 30 46<br>www.nasco-global.com | المجادي (۱۲۷۲) مالاد المجادی (۱۲۷۲) مالادی (۱۲۷۲) مالاد المجادی (۱۲۷) مالاد المدادی (۱۲۷) مالاد المدادی (۱ |
| 10W LED DOWN LIGHT                                                                  | MADE IN CHINA<br>صنع في الصرن                                                                                                                                                            | 10W LED DOWN LIGHT                                                                       | MADE IN CHINA<br>صنع في الصون                                                                                                                                                                                                                                                                                                                                                                                                                                                                                                                                                                                                                                                                                                                                                                                                                                                                                                                                                                                                                                                                                                                                                                                                                                                                                                                                                                                                                                                                                                                                                                                                                                                                                                                                                                                                                                                                                                                                                                                                                                                                                                 |
|                                                                                     |                                                                                                                                                                                          |                                                                                          |                                                                                                                                                                                                                                                                                                                                                                                                                                                                                                                                                                                                                                                                                                                                                                                                                                                                                                                                                                                                                                                                                                                                                                                                                                                                                                                                                                                                                                                                                                                                                                                                                                                                                                                                                                                                                                                                                                                                                                                                                                                                                                                               |