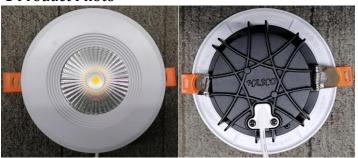

\%$ 

Power Factor  $\geq 0.9$ 

Colour Temperature WH: 6500K(6020-7040)

NW: 4000K(3710-4260)

WW: 3000K(2875-3215)

CRI Ra≥80

Bean Angle 80º

Working  $-20 \text{ to} + 50 \,^{\circ}\text{C}$ 

Temperature

Service life 30,000hr life 5yr warranty

## Relative Spectral Energy Distribution

### NSDL-10-65K



### NSDL-10-40K



### NSDL-10-30K



# • Optical characteristic curve

## NSDL-10





### 光强分布曲线





光東角:53.9度



### Dimensions



## Instruction of wiring

## 1. Diagram of power supply wiring:



## Installation Instructions



- 1. Make a hole of the right size in the ceiling;
- 2. Connect power and lamp;
- 3. Attach the spring-loaded lamp to the ceiling;
- 4. Finish installation and put the power on.

# • Product Package

# Packed in color box,40 PCS/ case

## Product Photo



## Packing size & Pictures:

| Model       | L (mm) | W (mm) | H (mm) |
|-------------|--------|--------|--------|
| NSDL-10-65K | 140    | 135    | 60     |
| NSDL-10-40K | 140    | 135    | 60     |
| NSDL-10-30K | 140    | 135    | 60     |





### 01.02.13.041.3554 外箱/315x295x560mm/250g灰底白+535A(双120g芯) EB坑/四色/覆光膜/NSDL-10-65K-V1

| NASCO GLOBAL<br>نصابحو العالمية<br>LED DOWN LIGHT                                   |                                                                                                                                                                                          | NASCO GLOBAL<br>نساسکو العماليم<br>LED DOWN LIGHT                                        |