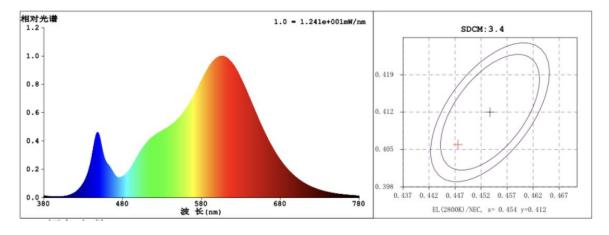

## Relative Spectral Energy Distribution

### NSDL-10-30K

Power Efficiency ≥ 82%

Luminous Flux 800LM

Efficiency  $80 LM/W \pm 10\%$ 

Power Factor  $\geq 0.9$ 

Colour Temperature WH: 6500K(6020-7040)

NW: 4000K(3710-4260)

WW: 3000K(2875-3215)

CRI Ra≥80