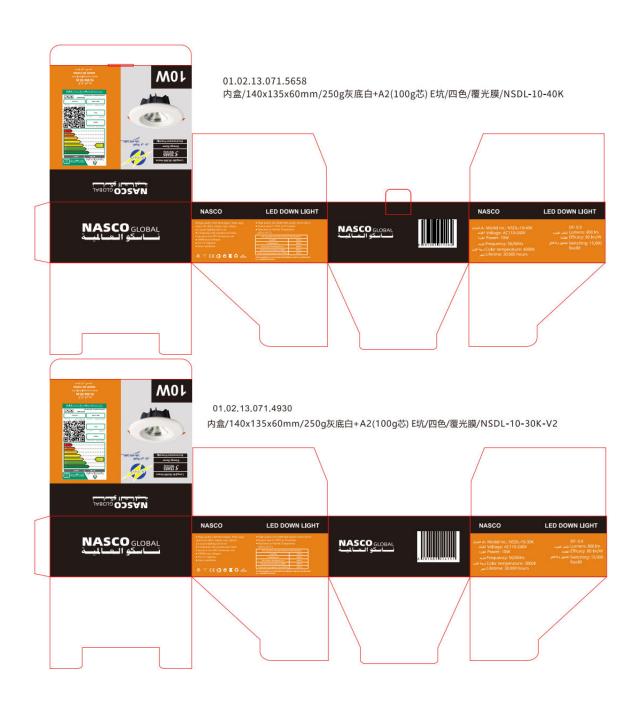

## Packing size & Pictures:

| Model       | L (mm) | W (mm) | H (mm) |
|-------------|--------|--------|--------|
| NSDL-10-65K | 140    | 135    | 60     |
| NSDL-10-40K | 140    | 135    | 60     |
| NSDL-10-30K | 140    | 135    | 60     |

### 01.02.13.041.3924外箱/315x295x560mm/250g灰底白+535A(双120g芯) EB坑/四色/覆光膜/NSDL-10-40K

| NASCO GLOBAL<br>نساخو العالمية<br>LED DOWN LIGHT      |                                                                                                                                                                                                                                                                                                                                                                                                                                                                                                                                                                                                                                                                                                                                                                                                                                                                                                                                                                                                                                                                                                                                                                                                                                                                                                                                                                                                                                                                                                                                                                                                                                                                                                                                                                                                                                                                                                                                                                                                                                                                                                                               | NASCO GLOBAL<br>مساسكو العمالية<br>LED DOWN LIGHT     |                                                                    |
|-------------------------------------------------------|-------------------------------------------------------------------------------------------------------------------------------------------------------------------------------------------------------------------------------------------------------------------------------------------------------------------------------------------------------------------------------------------------------------------------------------------------------------------------------------------------------------------------------------------------------------------------------------------------------------------------------------------------------------------------------------------------------------------------------------------------------------------------------------------------------------------------------------------------------------------------------------------------------------------------------------------------------------------------------------------------------------------------------------------------------------------------------------------------------------------------------------------------------------------------------------------------------------------------------------------------------------------------------------------------------------------------------------------------------------------------------------------------------------------------------------------------------------------------------------------------------------------------------------------------------------------------------------------------------------------------------------------------------------------------------------------------------------------------------------------------------------------------------------------------------------------------------------------------------------------------------------------------------------------------------------------------------------------------------------------------------------------------------------------------------------------------------------------------------------------------------|-------------------------------------------------------|--------------------------------------------------------------------|
| NASCO GLOBAL                                          | 5 YEARS Warranty  شمان 5 سنوات  مان 5 سنوات                                                                                                                                                                                                                                                                                                                                                                                                                                                                                                                                                                                                                                                                                                                                                                                                                                                                                                                                                                                                                                                                                                                                                                                                                                                                                                                                                                                                                                                                                                                                                                                                                                                                                                                                                                                                                                                                                                                                                                           | NASCO GLOBAL                                          | 5 YEARS Warranty  ضمان 5 سنوات  مان 5 سنوات  NODIL NO NODI-IN-III- |
| تحياة من بور  Life with Lisht                         | ## PREQUENCY \$5000Hz  ### OCLOR ###  ### OTYCTN ###CE  ### OTYCTN ###CE  #### OTYCTN ###CE  #### OTYCTN ###CE  #### OTYCTN ###CE  ################################                                                                                                                                                                                                                                                                                                                                                                                                                                                                                                                                                                                                                                                                                                                                                                                                                                                                                                                                                                                                                                                                                                                                                                                                                                                                                                                                                                                                                                                                                                                                                                                                                                                                                                                                                                                                                                                                                                                                                           | نحياة من نور  Life with Light                         | ا مرده ( نواند                                                     |
| 92 000 30 46 www.nasco-global.com  10W LED DOWN LIGHT | المتعددة ال | 92 600 30 46 www.nasco-global.com  10W LED DOWN LIGHT | التوريونيين<br>MADE IN CHINA<br>صنع في الصون                       |
|                                                       |                                                                                                                                                                                                                                                                                                                                                                                                                                                                                                                                                                                                                                                                                                                                                                                                                                                                                                                                                                                                                                                                                                                                                                                                                                                                                                                                                                                                                                                                                                                                                                                                                                                                                                                                                                                                                                                                                                                                                                                                                                                                                                                               |                                                       |                                                                    |