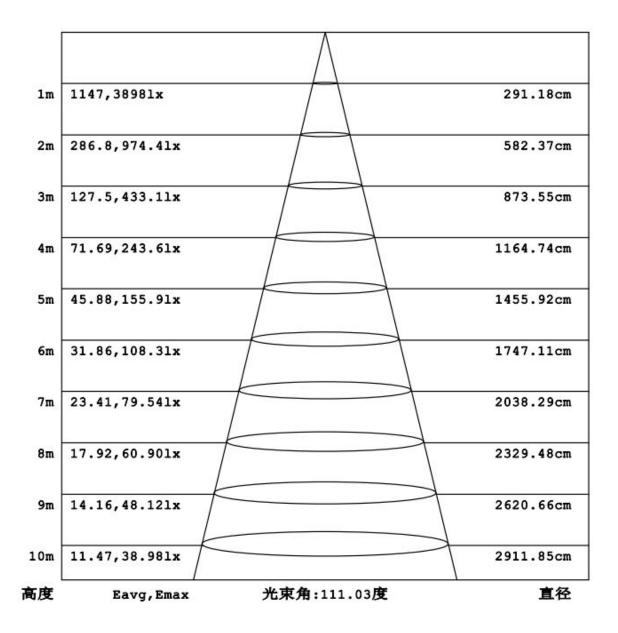

| Working<br>Frequency<br>Power Efficiency | 50/60HZ<br>≥86%            |
|------------------------------------------|----------------------------|
| Luminous Flux                            | 7680LM                     |
| Luminous<br>efficiency                   | 80LM/W±10%                 |
| Power Factor                             | ≥ 0.9                      |
| Colour                                   | WH: 6500K(6020-7040)       |
| Temperature                              | NW: 4000K (3710-4260)      |
| CRI                                      | Ra ≥ 80                    |
| Bean Angle                               | 110º                       |
| Working<br>Temperature                   | -20 to + 5 0 °C            |
| Service life                             | 30,000hr life 5yr warranty |