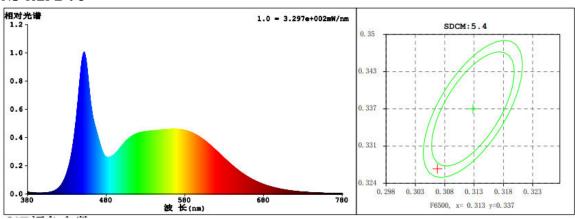

# NS-HLPL-96

# • Optical characteristic curve

- Instruction of wiring
- 1. Diagram of power supply wiring:

● Installation Instructions (安装示意图)

- 1. Slowly remove the ceiling at an angle;
- 2. Connec driver with lamp;
- 3. Put the lamp on ceiling;
- 4. Pull the lamp down to ensure proper installation;