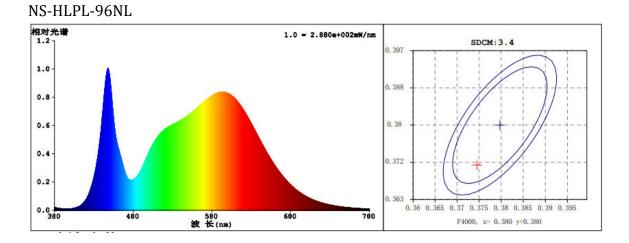

# • Optical characteristic curve

- Instruction of wiring
- 1. Diagram of power supply wiring:

● Installation Instructions (安装示意图)

- 1. Slowly remove the ceiling at an angle;
- 2. Connec driver with lamp;
- 3. Put the lamp on ceiling;
- 4. Pull the lamp down to ensure proper installation;

| Working<br>Frequency<br>Power Efficiency | 50/60HZ<br>≥86%            |
|------------------------------------------|----------------------------|
| Luminous Flux                            | 7680LM                     |
| Luminous<br>efficiency                   | 80LM/W±10%                 |
| Power Factor                             | ≥ 0.9                      |
| Colour                                   | WH: 6500K(6020-7040)       |
| Temperature                              | NW: 4000K (3710-4260)      |
| CRI                                      | Ra ≥ 80                    |
| Bean Angle                               | 110º                       |
| Working<br>Temperature                   | -20 to + 5 0 °C            |
| Service life                             | 30,000hr life 5yr warranty |