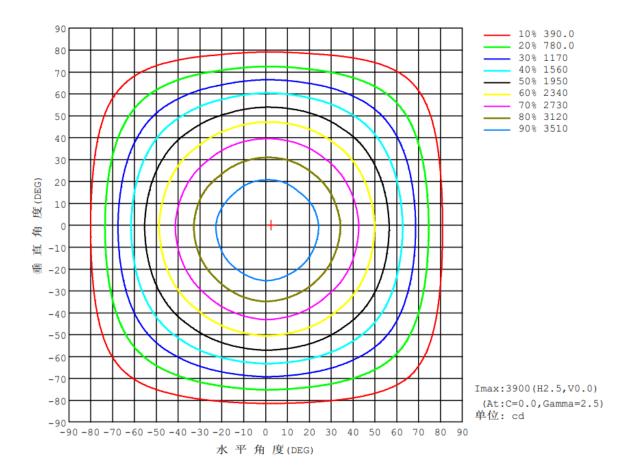

# • Optical characteristic curve

- Instruction of wiring
- 1. Diagram of power supply wiring:

● Installation Instructions (安装示意图)

- 1. Slowly remove the ceiling at an angle;
- 2. Connec driver with lamp;
- 3. Put the lamp on ceiling;
- 4. Pull the lamp down to ensure proper installation;