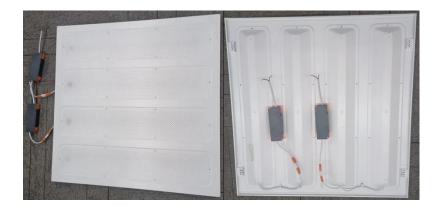

• Product Package Packed in color box, 8 PCS/ Master carton

• Product Photos

• Packing size :

| Model        | L (mm) | W (mm) | H (mm) |
|--------------|--------|--------|--------|
| NS-HLPL-96   | 625    | 60     | 630    |
| NS-HLPL-96NL | 625    | 60     | 630    |