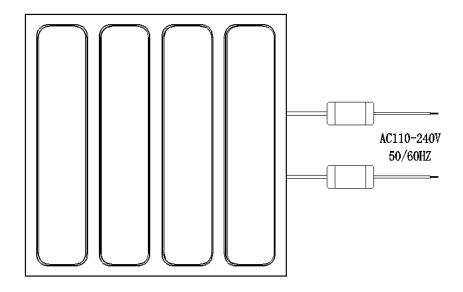

# • Optical characteristic curve

- Instruction of wiring
- 1. Diagram of power supply wiring:

● Installation Instructions (安装示意图)

- 1. Slowly remove the ceiling at an angle;
- 2. Connec driver with lamp;
- 3. Put the lamp on ceiling;
- 4. Pull the lamp down to ensure proper installation;