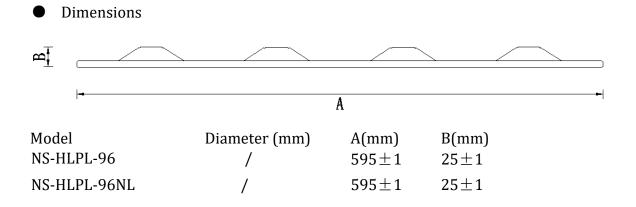

• Product Package Packed in color box, 8 PCS/ Master carton

• Product Photos

• Packing size :

| Model        | L (mm) | W (mm) | H (mm) |
|--------------|--------|--------|--------|
| NS-HLPL-96   | 625    | 60     | 630    |
| NS-HLPL-96NL | 625    | 60     | 630    |