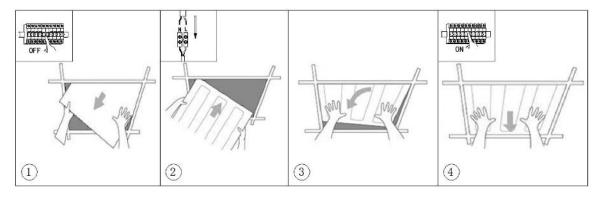

# • Optical characteristic curve

- Instruction of wiring
- 1. Diagram of power supply wiring:

● Installation Instructions (安装示意图)

- 1. Slowly remove the ceiling at an angle;
- 2. Connec driver with lamp;
- 3. Put the lamp on ceiling;
- 4. Pull the lamp down to ensure proper installation;