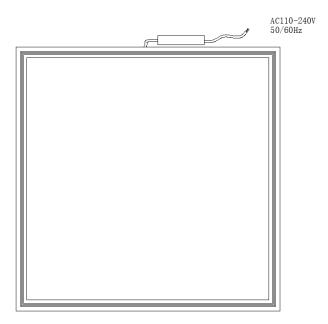

1.Diagram of power supply wiring:

● Installation Instructions (安装示意图)

- 1. Check ceiling size is 600\*600mm;
- 2. Connec driver with lamp;
- 3. Put the lamp on ceiling;
- 4. Pull the lamp down to ensure proper installation;
- Product Package