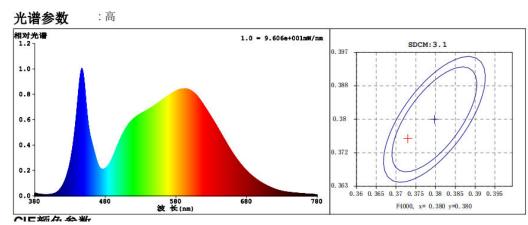

• Relative Spectral Energy Distribution

# NS-SLPL-48-40K

• Optical characteristic curve

光束角:112.2度