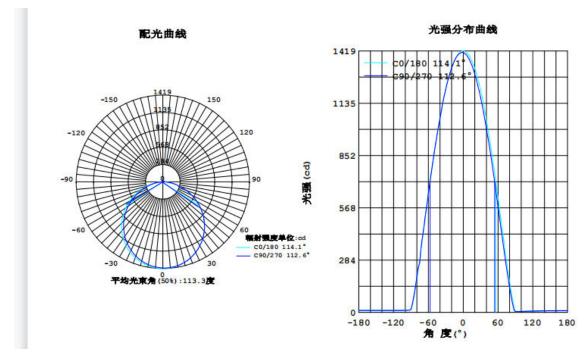

cy       | ≥84%                          | ≥86%            |  |
| Luminous Flux          | 4080LM                        | 6120LM          |  |
| Luminous<br>efficiency | 85LM/W±10%                    |                 |  |
| Power Factor           | ≥ 0.9                         |                 |  |
| Colour<br>Temperature  | NW: 3710-4260K WH: 7490-8510K |                 |  |
| CRI                    | Ra ≥ 80                       |                 |  |
| Bean Angle             | 110 <u>°</u>                  |                 |  |
| Working<br>Temperature | -20 to + 5 0 <sup>o</sup> C   |                 |  |
| Service life           | 50,000hr li                   | fe 5yr warranty |  |

• Relative Spectral Energy Distribution



# NS-SLPL-48-40K



• Optical characteristic curve





光束角:112.2度



## • Dimensions

|            | Α |
|------------|---|
| <u> </u>   |   |
| · <u>.</u> |   |
|            |   |
|            |   |

| Model | Diameter (mm) | A(mm)     | B(mm)    | C(mm) |
|-------|---------------|-----------|----------|-------|
| 48W   | /             | $600\pm1$ | $13\pm1$ | /     |
| 72W   |               | $600\pm1$ | $10\pm1$ |       |



1.Diagram of power supply wiring:





● Installation Instructions (安装示意图)

- 1. Check ceiling size is 600\*600mm;
- 2. Connec driver with lamp;
- 3. Put the lamp on ceiling;
- 4. Pull the lamp down to ensure proper installation;
- Product Package

Packed in color box, 8 PCS/ Master carton



| LED panel Light     |