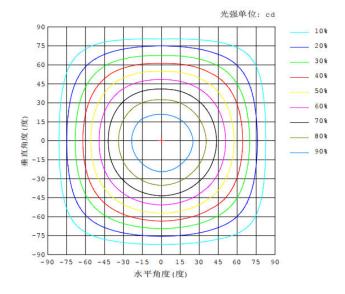

| ≥86%            |  |
| Luminous Flux          | 4080LM                        | 6120LM          |  |
| Luminous<br>efficiency | 85LM/W±10%                    |                 |  |
| Power Factor           | ≥ 0.9                         |                 |  |
| Colour<br>Temperature  | NW: 3710-4260K WH: 7490-8510K |                 |  |
| CRI                    | Ra ≥ 80                       |                 |  |
| Bean Angle             | 110 <u>°</u>                  |                 |  |
| Working<br>Temperature | -20 to + 5 0 <sup>o</sup> C   |                 |  |
| Service life           | 50,000hr li                   | fe 5yr warranty |  |

• Relative Spectral Energy Distribution



# NS-SLPL-48-40K



• Optical characteristic curve





光束角:112.2度



## • Dimensions

|            | Α |
|------------|---|
| <u> </u>   |   |
| · <u>.</u> |   |
|            |   |
|            |   |

| Model | Diameter (mm) | A(mm)     | B(mm)    | C(mm) |
|-------|---------------|-----------|----------|-------|
| 48W   | /             | $600\pm1$ | $13\pm1$ | /     |
| 72W   |               | $600\pm1$ | $10\pm1$ |       |



1.Diagram of power supply wiring:





● Installation Instructions (安装示意图)

- 1. Check ceiling size is 600\*600mm;
- 2. Connec driver with lamp;
- 3. Put the lamp on ceiling;
- 4. Pull the lamp down to ensure proper installation;
- Product Package

Packed in color box, 8 PCS/ Master carton



| LED panel Light     |