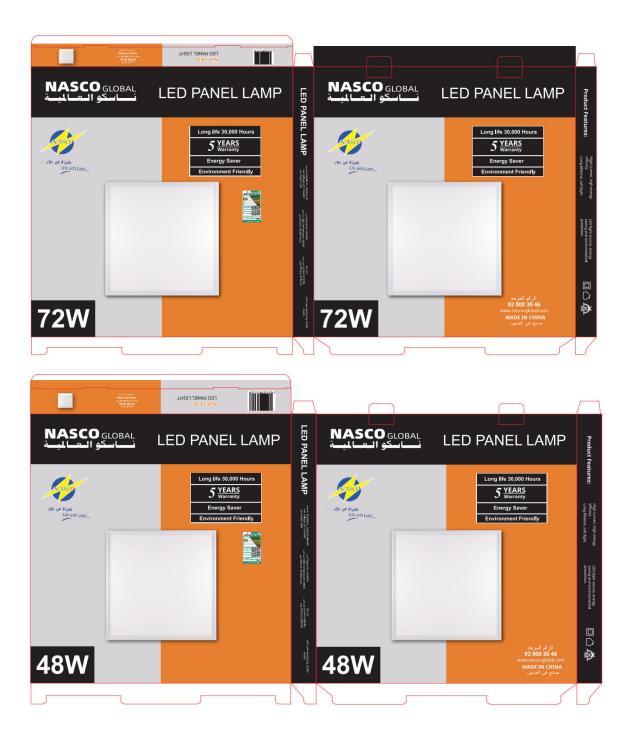

Packed in color box, 8 PCS/ Master carton

| LED panel Light     |                                                                                                                                                                                                                                                                                          |                     |                                                                                                                                                                                                              |
|---------------------|------------------------------------------------------------------------------------------------------------------------------------------------------------------------------------------------------------------------------------------------------------------------------------------|---------------------|--------------------------------------------------------------------------------------------------------------------------------------------------------------------------------------------------------------|
|                     | S <u>YEARS</u><br>Warranty<br>ضمان 5 سنوات                                                                                                                                                                                                                                               | NASCO GLOBAL        | 5 <u>YEARS</u><br>Warranty<br>شمال 5 سنوات                                                                                                                                                                   |
|                     | ಲಿಂಗ್ ಸಿ. 2008 50 ರಿ.<br>ಲಿಂಗ್ ಸಿ. 2008 50 ರಿ.<br>ಲಿಂಗ್ 1000 ರಿ. |                     | And A 10000 Mg 00000 Mg   山道 10000 Mg 10000 Mg   山道 1000 Mg 10000 Mg   山道 1000 Mg 10000 Mg   山道 1000 Mg 10000 Mg |
|                     | 11 🖳 🕈 🚭                                                                                                                                                                                                                                                                                 |                     |                                                                                                                                                                                                              |
|                     | 6 281083 013567                                                                                                                                                                                                                                                                          |                     | 6 - 281083-013567                                                                                                                                                                                            |
| 48W LED panel light | MADE IN CHINA<br>منتع في العنين                                                                                                                                                                                                                                                          | 48W LED panel light | MADE IN CHINA<br>منتع في المبين                                                                                                                                                                              |
|                     |                                                                                                                                                                                                                                                                                          |                     |                                                                                                                                                                                                              |
|                     |                                                                                                                                                                                                                                                                                          |                     | 激活 V                                                                                                                                                                                                         |

| NASCO GLORA<br>المساحظ العالية<br>LED panel Light |                                             | NASCO (COBAL)<br>المعالمة<br>LED panel Light |                                                                                                                                                                                                                                                                                                                                                                                                                                                                                                                                                                                                                                                                                                                                                                                                                                                                                                                                                                                                                                                                                                                                                                                                                                                                                                                                                                                                                                                                                                                                                                                                                                                                                                                                                                                                                                                                                                                                                                                                                                                                                                           |
|---------------------------------------------------|---------------------------------------------|----------------------------------------------|-----------------------------------------------------------------------------------------------------------------------------------------------------------------------------------------------------------------------------------------------------------------------------------------------------------------------------------------------------------------------------------------------------------------------------------------------------------------------------------------------------------------------------------------------------------------------------------------------------------------------------------------------------------------------------------------------------------------------------------------------------------------------------------------------------------------------------------------------------------------------------------------------------------------------------------------------------------------------------------------------------------------------------------------------------------------------------------------------------------------------------------------------------------------------------------------------------------------------------------------------------------------------------------------------------------------------------------------------------------------------------------------------------------------------------------------------------------------------------------------------------------------------------------------------------------------------------------------------------------------------------------------------------------------------------------------------------------------------------------------------------------------------------------------------------------------------------------------------------------------------------------------------------------------------------------------------------------------------------------------------------------------------------------------------------------------------------------------------------------|
| NASCO GLOBAL                                      | 5 <u>YEARS</u><br>Warranty<br>طنعان 5 سلوات | NASCO GLOBAL<br>مناسكو الصالية               | 5 <mark>YEARS</mark><br>Warranty<br>طنعان 5 سلوات                                                                                                                                                                                                                                                                                                                                                                                                                                                                                                                                                                                                                                                                                                                                                                                                                                                                                                                                                                                                                                                                                                                                                                                                                                                                                                                                                                                                                                                                                                                                                                                                                                                                                                                                                                                                                                                                                                                                                                                                                                                         |
| T2W LED panel light                               | x +  x +  x +  x +  x +  x +  x +  x        | T2W LED panel light                          | المحمد عندان المحمد المحم<br>المحمد المحمد المحم<br>المحمد المحمد |
|                                                   |                                             |                                              | 激活                                                                                                                                                                                                                                                                                                                                                                                                                                                                                                                                                                                                                                                                                                                                                                                                                                                                                                                                                                                                                                                                                                                                                                                                                                                                                                                                                                                                                                                                                                                                                                                                                                                                                                                                                                                                                                                                                                                                                                                                                                                                                                        |