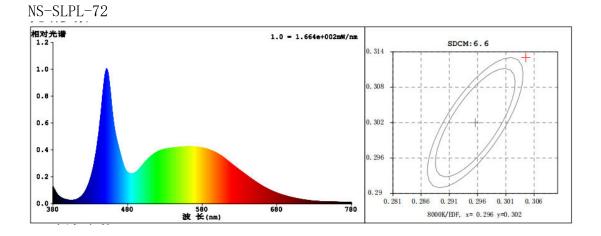

• Relative Spectral Energy Distribution

# NS-SLPL-48-40K

• Optical characteristic curve

光束角:112.2度