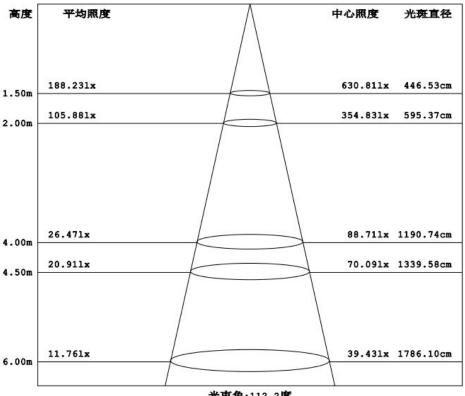

| ≥84%                          | ≥86%            |  |
| Luminous Flux          | 4080LM                        | 6120LM          |  |
| Luminous<br>efficiency | 85LM/W±10%                    |                 |  |
| Power Factor           | ≥ 0.9                         |                 |  |
| Colour<br>Temperature  | NW: 3710-4260K WH: 7490-8510K |                 |  |
| CRI                    | Ra ≥ 80                       |                 |  |
| Bean Angle             | 110 <u>°</u>                  |                 |  |
| Working<br>Temperature | -20 to + 5 0 <sup>o</sup> C   |                 |  |
| Service life           | 50,000hr li                   | fe 5yr warranty |  |

• Relative Spectral Energy Distribution



# NS-SLPL-48-40K



• Optical characteristic curve





光束角:112.2度



## • Dimensions

|            | Α |
|------------|---|
| <u> </u>   |   |
| · <u>.</u> |   |
|            |   |
|            |   |

| Model | Diameter (mm) | A(mm)     | B(mm)    | C(mm) |
|-------|---------------|-----------|----------|-------|
| 48W   | /             | $600\pm1$ | $13\pm1$ | /     |
| 72W   |               | $600\pm1$ | $10\pm1$ |       |



1.Diagram of power supply wiring:





● Installation Instructions (安装示意图)

- 1. Check ceiling size is 600\*600mm;
- 2. Connec driver with lamp;
- 3. Put the lamp on ceiling;
- 4. Pull the lamp down to ensure proper installation;
- Product Package

Packed in color box, 8 PCS/ Master carton



| LED panel Light     |