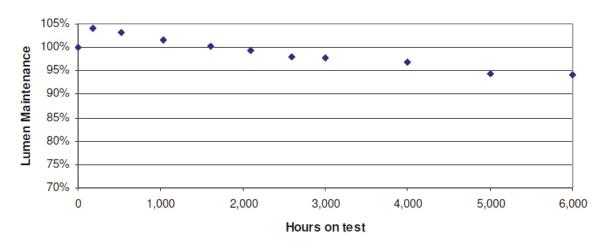

c.



# Product shape





## **Product size**







#### electrical Parameter

| Item No.            | parameter    | unit   |
|---------------------|--------------|--------|
| Input Voltage       | AC 120~277V  | V      |
| Rated Wattage       | 200±5        | W      |
| Driver Efficiency   | 89%          | /      |
| Power Factor        | 0.9          | PF     |
| Beam Angle          | 110°         | Degree |
| Color Temperature   | WW/3000-3200 | K      |
| Luminous Flux       | 26000        | LM     |
| CRI                 | >70          | Ra     |
| Working Temperature | -20~+40      | С      |
| IP Grade            | lp66         |        |
| Surge protection    | 4KV AC       |        |
| Life Time           | 50000        | Hour   |

#### Diagram of continue operating for 6000H





#### Intensity Distribution Diagram

INTENSITY DISTRIBUTION DIAGRAM
IN C PLANS



# MAX INTENSITY CONE SURFACE DISTRIBUTION DIAGRAM





## Temperature test report:

| Product Name | position        | Temperature(°c) | Ambient<br>temperature | Temperature<br>rise |
|--------------|-----------------|-----------------|------------------------|---------------------|
| NS-SLA-200K3 | LED Package     | 69.8            | 25.0                   | 44.8                |
|              | PCB of LED      | 68.3            | 25.0                   | 43.3                |
|              | Metal enclosure | 62.8            | 25.0                   | 37.8                |
|              | Driver          | 64.1            | 25.0                   | 39.1                |

## Thermal imagery







###