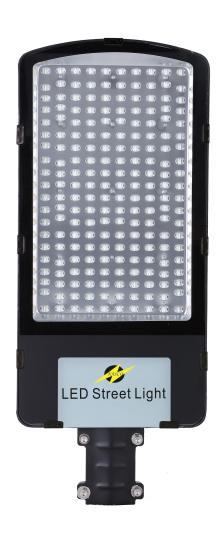

#### STREET LIGHT

**LED Street Light** 



# **Specification**

| Product Name       | Street Light      |
|--------------------|-------------------|
| Product Model      | NS-SLA-200K3      |
| Version No.        | V01               |
| Sepecification No. | Spec-NS-SLA-200K3 |
| Date               | 2022.09.14        |

NASCO GROUP CO., LIMITED



## NS-SLA-200K3

## Catalogue

| 1、 | Feature and range of application | page 3      |
|----|----------------------------------|-------------|
| 2、 | Figure and size                  | page 4      |
| 3、 | Main parameter and life test     | <br>page 5  |
| 4、 | Intensity Distribution Curve     | page 6      |
| 5、 | Installation Guidance            | <br>page 7  |
| 6. | Temperature test report          | page 8      |
| 7、 | package information              | page 9      |
| 8、 | Warr