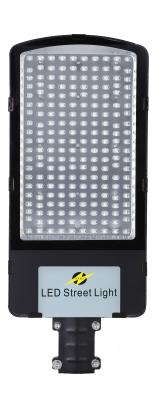

ation at 8-12m height.

#### **Chip Character:**

Imported SMD3030LED light source with high brightness and long life. The LED has LM-80 certification.

#### **Driver Character:**

Domestic famous brand driver, wide range input (120-277Vac); Protection function: short circuit/over current/over pressure/over temperature; PF is more than 0.9 when the load is than 75%, ; Design of IP66.

#### Heat sink feature:

The heat sink is made of ADC12 aluminum with the high heat conductivity, The heat dissipation area is large, which guarantees the stability of product function and lengthen life.

Installs Way: Lamp post

certification: CB、EER、CE, ROHS

- 2.energy-saving: Class A
- 3.product application
  Suitable for urban and rural road, garden road, industrial park road, etc.



# Product shape





## **Product size**







#### electrical Parameter

| Item No.            | parameter    | unit   |
|---------------------|--------------|--------|
| Input Voltage       | AC 120~277V  | V      |
| Rated Wattage       | 200±5        | W      |
| Driver Efficiency   | 89%          | /      |
| Power Factor        | 0.9          | PF     |
| Beam Angle          | 110°         | Degree |
| Color Temperature   | WW/3000-3200 | K      |
| Luminous Flux       | 26000        | LM     |
| CRI                 | >70          | Ra     |
| Working Temperature | -20~+40      | С      |
| IP Grade            | lp66         |        |
| Surge protection    | 4KV AC       |        |
| Life Time           | 50000        | Hour   |

#### Diagram of continue operating for 6000H





#### Intensity Distri