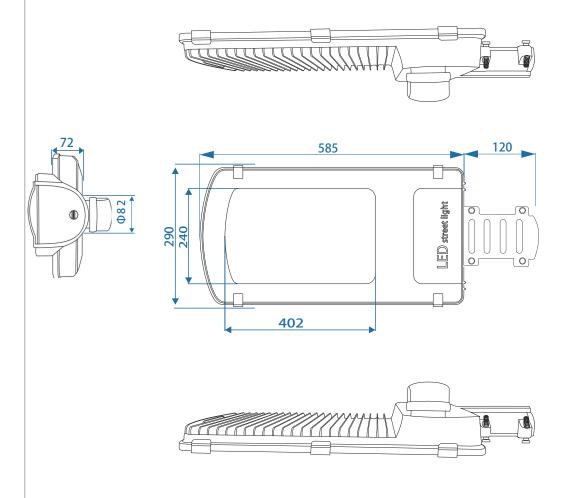

#### **Chip Character:**

Imported SMD3030LED light source with high brightness and long life. The LED has LM-80 certification.

#### **Driver Character:**

Domestic famous brand driver, wide range input (120-277Vac); Protection function: short circuit/over current/over pressure/over temperature; PF is more than 0.9 when the load is than 75%, ; Design of IP66.

#### Heat sink feature:

The heat sink is made of ADC12 aluminum with the high heat conductivity, The heat dissipation area is large, which guarantees the stability of product function and lengthen life.

Installs Way: Lamp post

certification: CB、EER、CE, ROHS

- 2.energy-saving: Class A
- 3.product application
  Suitable for urban and rural road, garden road, industrial park road, etc.



# Product shape





## **Product size**







#### electrical Parameter

| Item No.            | parameter    | unit   |
|---------------------|--------------|--------|
| Input Voltage       | AC 120~277V  | V      |
| Rated Wattage       | 200±5        | W      |
| Driver Efficiency   | 89%          | /      |
| Power Factor        | 0.9          | PF     |
| Beam Angle          | 110°         | Degree |
| Color Temperature   | WW/3000-3200 | K      |
| Luminous Flux       | 26000        | LM     |
| CRI                 | >70          | Ra     |
| Working Temperature | -20~+40      | С      |
| IP Grade            | lp66         |        |
| Surge protection    | 4KV AC       |        |
| Life Time           | 50000        | Hour   |

#### Diagram of continue operating for 6000H





#### Intensity Distribution Diagram

INTENSI