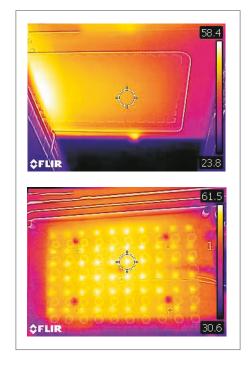

## Temperature test report:

| Product Name | position        | Temperature(°c) | Ambient<br>temperature | Temperature<br>rise |
|--------------|-----------------|-----------------|------------------------|---------------------|
| NS-SLA-200K3 | LED Package     | 69.8            | 25.0                   | 44.8                |
|              | PCB of LED      | 68.3            | 25.0                   | 43.3                |
|              | Metal enclosure | 62.8            | 25.0                   | 37.8                |
|              | Driver          | 64.1            | 25.0                   | 39.1                |

## Thermal imagery