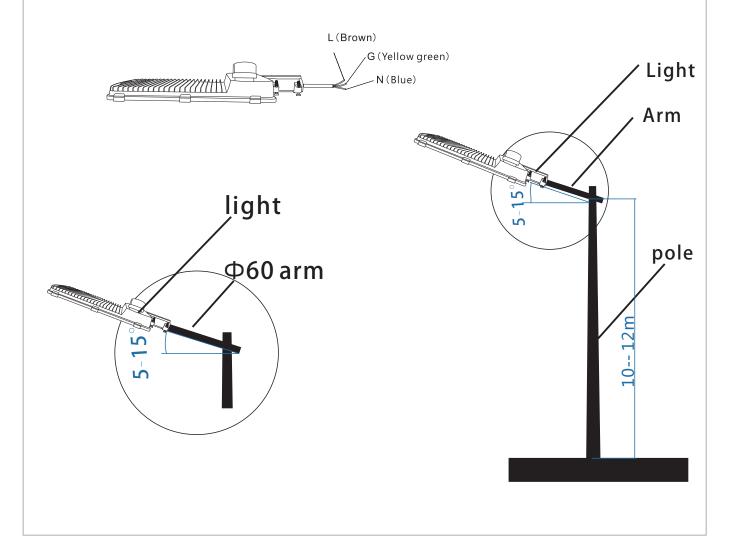

#### Installation &. Instruction

- 1. Power supply voltage: AC 120 ~ 277V.
- 2. The diameter of pole arm is 50~60mm
- 3. Connect the right wire according the color of the wire
- 4. Please find professional electrician for installation. The cable of 0.75-1mm<sup>2</sup> three-core cable ,the brown is "L" wire, the blue is "N"wire, and the yellow green line is the "PE".
- 5. The joint of the the wires is treated to be water proof
- 6. Take the light and let the arm of pole into the hole of street light ,the beam angle is  $5 \sim 15^{\circ}$  .
- 7. Fix the street lights with two bolt of M6 X 16mm
- 8. The cover of the light is made of glass, and the glass is fragile,. Please pay attention to gently take the light to release the pressure while transportation, handle, storage, fix