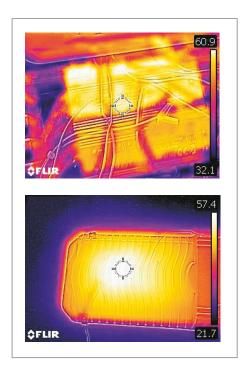

## Temperature test report:

| Product Name | position        | Temperature(°c) | Ambient<br>temperature | Temperature<br>rise |
|--------------|-----------------|-----------------|------------------------|---------------------|
| NS-SLA-200K3 | LED Package     | 69.8            | 25.0                   | 44.8                |
|              | PCB of LED      | 68.3            | 25.0                   | 43.3                |
|              | Metal enclosure | 62.8            | 25.0                   | 37.8                |
|              | Driver          | 64.1            | 25.0                   | 39.1                |

## Thermal imagery