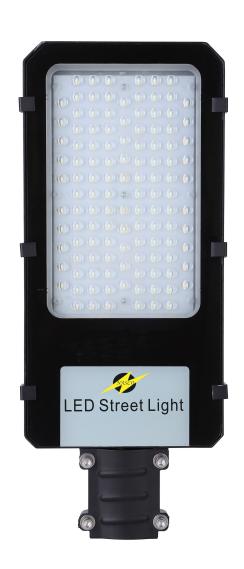

#### STREET LIGHT

**LED Street Light** 



# **Specification**

| Product Name       | Street Light                         |
|--------------------|--------------------------------------|
| Product Model      | NS-SLA-100K3                         |
| Version No.        | V01                                  |
| Sepecification No. | Spec-NS-SLA-100K3                    |
| Date               | <b>202</b> 2 <b>.0</b> 9 <b>.</b> 14 |

NASCO GROUP CO., LIMITED



## NS-SLA-100K3

## Catalogue

| 1、 | Feature and range of application | page 3      |
|----|----------------------------------|-------------|
| 2、 | Figure and size                  | page 4      |
| 3、 | Main parameter and life test     | <br>page 5  |
| 4、 | Intensity Distribution Curve     | page 6      |
| 5、 | Installation Guidance            | <br>page 7  |
| 6. | Te