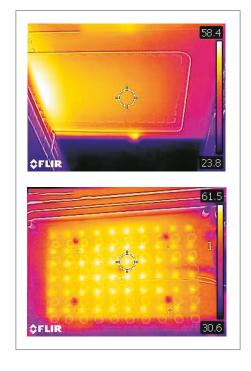

# Thermal imagery

## Temperature test report:

| Product Name | position        | Temperature(°c) | Ambient<br>temperature | Temperature<br>rise |
|--------------|-----------------|-----------------|------------------------|---------------------|
| NS-SLA-100K3 | LED Package     | 64.4            | 25.0                   | 39.4                |
|              | PCB of LED      | 62.3            | 25.0                   | 37.3                |
|              | Metal enclosure | 58.2            | 25.0                   | 33.2                |
|              | Driver          | 61.6            | 25.0                   | 36.6                |