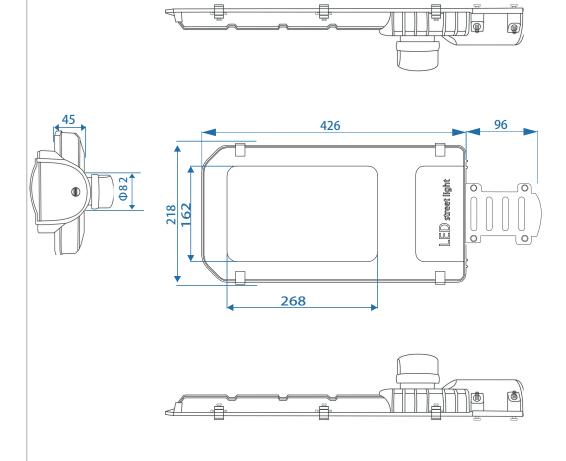

#### **Chip Character:**

Imported SMD3030LED light source with high brightness and long life. The LED has LM-80 certification.

#### **Driver Character:**

Domestic famous brand driver, wide range input (120-277Vac); Protection function: short circuit/over current/over pressure/over temperature; PF is more than 0.9 when the load is than 75%, ; Design of IP66.

#### Heat sink feature:

The heat sink is made of ADC12 aluminum with the high heat conductivity, The heat dissipation area is large, which guarantees the stability of product function and lengthen life.

Installs Way: Lamp post

certification: CB、EER、CE, ROHS

- 2.energy-saving: Class A
- 3.product application

Suitable for urban and rural road, garden road, industrial park road, etc.



# Product shape





## **Product size**







#### electrical Parameter

| Item No.            | parameter    | unit   |
|---------------------|--------------|--------|
| Input Voltage       | AC 120~277V  | V      |
| Rated Wattage       | 100±5        | W      |
| Driver Efficiency   | 89%          | /      |
| Power Factor        | 0.9          | PF     |
| Beam Angle          | 110°         | Degree |
| Color Temperature   | WW/3000-3200 | K      |
| Luminous Flux       | 12800        | LM     |
| CRI                 | >70          | Ra     |
| Working Temperature | -20 ~ +40    | С      |
| IP Grade            | Ip66         |        |
| Surge protection    | 4KV AC       |        |
| Life Time           | 50000        | Hour   |

### Diagram of continue operating for 6000H





# Intensity Distribution Diagram



# MAX INT