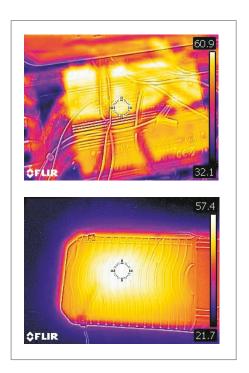

# Thermal imagery

## Temperature test report:

| Product Name | position        | Temperature(°c) | Ambient<br>temperature | Temperature<br>rise |
|--------------|-----------------|-----------------|------------------------|---------------------|
| NS-SLA-100K3 | LED Package     | 64.4            | 25.0                   | 39.4                |
|              | PCB of LED      | 62.3            | 25.0                   | 37.3                |
|              | Metal enclosure | 58.2            | 25.0                   | 33.2                |
|              | Driver          | 61.6            | 25.0                   | 36.6                |