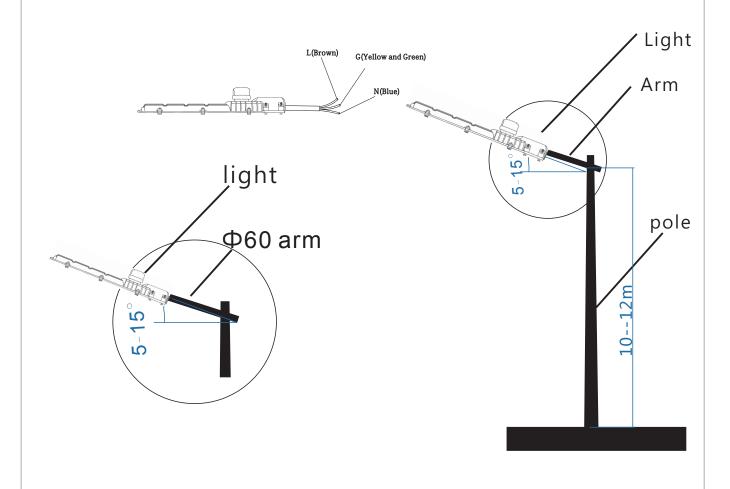

#### Installation &. Instruction

- 1. Power supply voltage: AC 120 ~ 277V.
- 2. The diameter of pole arm is 50~60mm
- 3. Connect the right wire according the color of the wire
- 4. Please find professional electrician for installation. The cable of 0.75-1mm<sup>2</sup> three-core cable ,the brown is "L" wire, the blue is "N"wire, and the yellow green line is the "PE".
- 5. The joint of the the wires is treated to be water proof
- 6. Take the light and let the arm of pole into the hole of street light ,the beam angle is  $5 \sim 15^{\circ}$ .
- 7. Fix the street lights with two bolt of M6 X 16mm
- 8. The cover of the light is made of glass, and the glass is fragile,. Please pay attention to gently take the light to release the pressure while transportation, handle, storage, fix