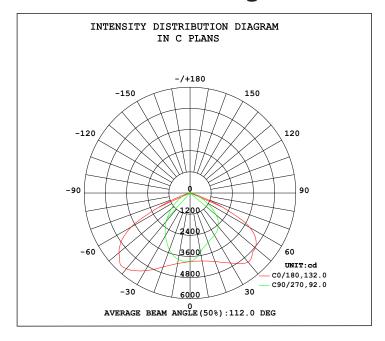

ct size**







#### electrical Parameter

| Item No.            | parameter    | unit   |
|---------------------|--------------|--------|
| Input Voltage       | AC 120~277V  | V      |
| Rated Wattage       | 100±5        | W      |
| Driver Efficiency   | 89%          | /      |
| Power Factor        | 0.9          | PF     |
| Beam Angle          | 110°         | Degree |
| Color Temperature   | WW/3000-3200 | K      |
| Luminous Flux       | 12800        | LM     |
| CRI                 | >70          | Ra     |
| Working Temperature | -20 ~ +40    | С      |
| IP Grade            | Ip66         |        |
| Surge protection    | 4KV AC       |        |
| Life Time           | 50000        | Hour   |

### Diagram of continue operating for 6000H





# Intensity Distribution Diagram



# MAX INTENSITY CONE SURFACE DISTRIBUTION DIAGRAM





## Temperature test report:

| Product Name | position        | Temperature(°c) | Ambient<br>temperature | Temperature<br>rise |
|--------------|-----------------|-----------------|------------------------|---------------------|
| NS-SLA-100K3 | LED Package     | 64.4            | 25.0                   | 39.4                |
|              | PCB of LED      | 62.3            | 25.0                   | 37.3                |
|              | Metal enclosure | 58.2            | 25.0                   | 33.2                |
|              | Driver          | 61.6            | 25.0                   | 36.6                |

# Thermal imagery







#### Installation &. Instruction

- 1. Power supply voltage: AC 120 ~ 277V.
- 2. The dia