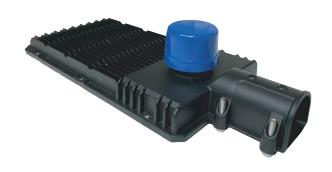

allation at 8-12m height.

#### **Chip Character:**

Imported SMD3030LED light source with high brightness and long life. The LED has LM-80 certification.

#### **Driver Character:**

Domestic famous brand driver, wide range input (120-277Vac); Protection function: short circuit/over current/over pressure/over temperature; PF is more than 0.9 when the load is than 75%, ; Design of IP66.

#### Heat sink feature:

The heat sink is made of ADC12 aluminum with the high heat conductivity, The heat dissipation area is large, which guarantees the stability of product function and lengthen life.

Installs Way: Lamp post

certification: CB、EER、CE, ROHS

- 2.energy-saving: Class A
- 3.product application

Suitable for urban and rural road, garden road, industrial park road, etc.



# Product shape





## **Product size**







#### electrical Parameter

| Item No.            | parameter    | unit   |
|---------------------|--------------|--------|
| Input Voltage       | AC 120~277V  | V      |
| Rated Wattage       | 100±5        | W      |
| Driver Efficiency   | 89%          | /      |
| Power Factor        | 0.9          | PF     |
| Beam Angle          | 110°         | Degree |
| Color Temperature   | WW/3000-3200 | K      |
| Luminous Flux       | 12800        | LM     |
| CRI                 | >70          | Ra     |
| Working Temperature | -20 ~ +40    | С      |
| IP Grade            | Ip66         |        |
| Surge protection    | 4KV AC       |        |
| Life Time           | 50000        | Hour   |

### Diagram of continue operating for 6000H





# Intensity Distribu