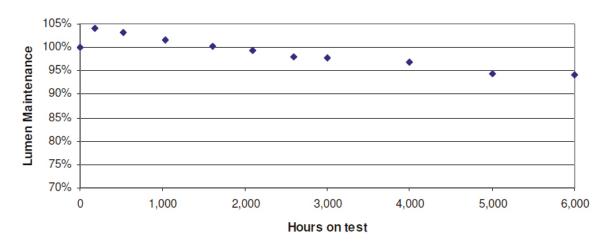

tc.



# Product shape





## **Product size**







#### electrical Parameter

| Item No.            | parameter    | unit   |
|---------------------|--------------|--------|
| Input Voltage       | AC 120~277V  | V      |
| Rated Wattage       | 100±5        | W      |
| Driver Efficiency   | 89%          | /      |
| Power Factor        | 0.9          | PF     |
| Beam Angle          | 110°         | Degree |
| Color Temperature   | WW/3000-3200 | K      |
| Luminous Flux       | 12800        | LM     |
| CRI                 | >70          | Ra     |
| Working Temperature | -20 ~ +40    | С      |
| IP Grade            | Ip66         |        |
| Surge protection    | 4KV AC       |        |
| Life Time           | 50000        | Hour   |

### Diagram of continue operating for 6000H





# Intensity Distribution Diagram



# MAX INTENSITY CONE SURFACE DISTRIBUTION DIAGRAM





## Temperature test report:

| Product Name | position        | Temperature(°c) | Ambient<br>temperature | Temperature<br>rise |
|--------------|-----------------|-----------------|------------------------|---------------------|
| NS-SLA-100K3 | LED Package     | 64.4            | 25.0                   | 39.4                |
|              | PCB of LED      | 62.3            | 25.0                   | 37.3                |
|              | Metal enclosure | 58.2            | 25.0                   | 33.2                |
|              | Driver          | 61.6            | 25.0                   | 36.6                |

# Thermal imagery







#### Installation &. Instruction

- 1. Power suppl