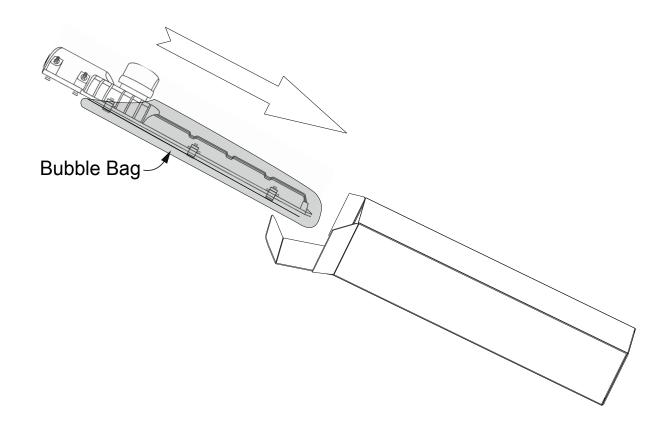

#### Installation &. Instruction

- 1. Power supply voltage: AC 120 ~ 277V.
- 2. The diameter of pole arm is 50~60mm
- 3. Connect the right wire according the color of the wire
- 4. Please find professional electrician for installation. The cable of 0.75-1mm<sup>2</sup> three-core cable ,the brown is "L" wire, the blue is "N"wire, and the yellow green line is the "PE".
- 5. The joint of the the wires is treated to be water proof
- 6. Take the light and let the arm of pole into the hole of street light ,the beam angle is  $5 \sim 15^{\circ}$ .
- 7. Fix the street lights with two bolt of M6 X 16mm
- 8. The cover of the light is made of glass, and the glass is fragile,. Please pay attention to gently take the light to release the pressure while transportation, handle, storage, fix

# Packing diagram \_\_\_\_\_