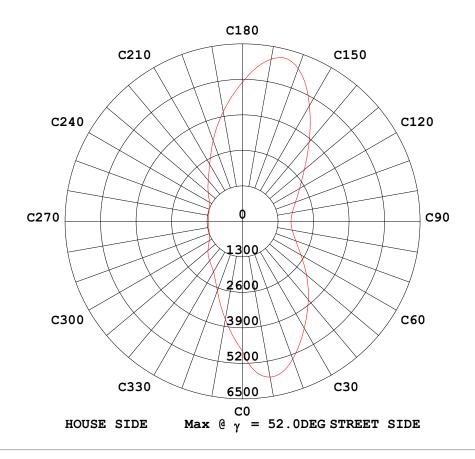

.            | parameter    | unit   |
|---------------------|--------------|--------|
| Input Voltage       | AC 120~277V  | V      |
| Rated Wattage       | 100±5        | W      |
| Driver Efficiency   | 89%          | /      |
| Power Factor        | 0.9          | PF     |
| Beam Angle          | 110°         | Degree |
| Color Temperature   | WW/3000-3200 | K      |
| Luminous Flux       | 12800        | LM     |
| CRI                 | >70          | Ra     |
| Working Temperature | -20 ~ +40    | С      |
| IP Grade            | Ip66         |        |
| Surge protection    | 4KV AC       |        |
| Life Time           | 50000        | Hour   |

### Diagram of continue operating for 6000H





# Intensity Distribution Diagram



# MAX INTENSITY CONE SURFACE DISTRIBUTION DIAGRAM





## Temperature test report:

| Product Name | position        | Temperature(°c) | Ambient<br>temperature | Temperature<br>rise |
|--------------|-----------------|-----------------|------------------------|---------------------|
| NS-SLA-100K3 | LED Package     | 64.4            | 25.0                   | 39.4                |
|              | PCB of LED      | 62.3            | 25.0                   | 37.3                |
|              | Metal enclosure | 58.2            | 25.0                   | 33.2                |
|              | Driver          | 61.6            | 25.0                   | 36.6                |

# Thermal imagery







#### Installation &. Instruction

- 1. Power supply voltage: AC 120 ~ 277V.
- 2. The diameter of pole arm is 50~60mm
- 3. Connect the right w