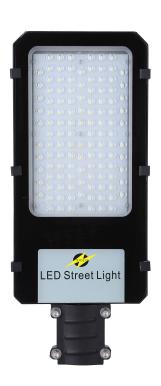

lation at 8-12m height.

#### **Chip Character:**

Imported SMD3030LED light source with high brightness and long life. The LED has LM-80 certification.

#### **Driver Character:**

Domestic famous brand driver, wide range input (120-277Vac); Protection function: short circuit/over current/over pressure/over temperature; PF is more than 0.9 when the load is than 75%, ; Design of IP66.

#### Heat sink feature:

The heat sink is made of ADC12 aluminum with the high heat conductivity, The heat dissipation area is large, which guarantees the stability of product function and lengthen life.

Installs Way: Lamp post

certification: CB、EER、CE, ROHS

- 2.energy-saving: Class A
- 3.product application

Suitable for urban and rural road, garden road, industrial park road, etc.



# Product shape





## **Product size**







#### electrical Parameter

| Item No.            | parameter    | unit   |
|---------------------|--------------|--------|
| Input Voltage       | AC 120~277V  | V      |
| Rated Wattage       | 100±5        | W      |
| Driver Efficiency   | 89%          | /      |
| Power Factor        | 0.9          | PF     |
| Beam Angle          | 110°         | Degree |
| Color Temperature   | WW/3000-3200 | K      |
| Luminous Flux       | 12800        | LM     |
| CRI                 | >70          | Ra     |
| Working Temperature | -20 ~ +40    | С      |
| IP Grade            | Ip66         |        |
| Surge protection    | 4KV AC       |        |
| Life Time           | 50000        | Hour   |

### Diagram of continue operating for 6000H





# Intensity Distributi