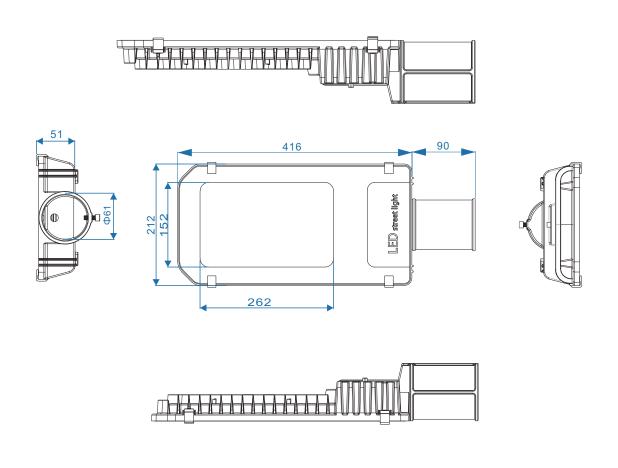

Imported SMD3030LED light source with high brightness and long life. The LED has LM-80 certification.

#### **Driver Character:**

Domestic famous brand driver, wide range input (100-240Vac); Protection function:

short circuit/over current/over pressure/over temperature; PF is more than 0.9 when the load is than 75%, ; Design of IP65.

#### Heat sink feature:

The heat sink is made of ADC12 aluminum with the high heat conductivity, The heat dissipation area is large, which guarantees the stability of product function and lengthen life. •

Installs Way: Lamp post

certification: CE, ROHS

2.energy-saving: 50W street light can take place

100W HPSL

### 3.product application

Suitable for urban and rural road, garden road, industrial park road, etc.



## Product shape



## Product size





### electrical Parameter

| Item No.            | parameter    |              |              | unit |
|---------------------|--------------|--------------|--------------|------|
| Input Voltage       | AC 100~240V  |              |              | V    |
| Rated Wattage       | 100±5        |              |              | W    |
| Driver Efficiency   | 89%          |              |              | /    |
| Power Factor        | 0.95         |              | PF           |      |
| Beam Angle          | 70°x150°     |              | Degree       |      |
| Color Temperature   | WW/2700-3000 | NW/4000-4500 | PW/6000-6500 | K    |
| Luminous Flux       | 9000         | 9800         | 10360        | LM   |
| CRI                 | >70          |              | Ra           |      |
| Working