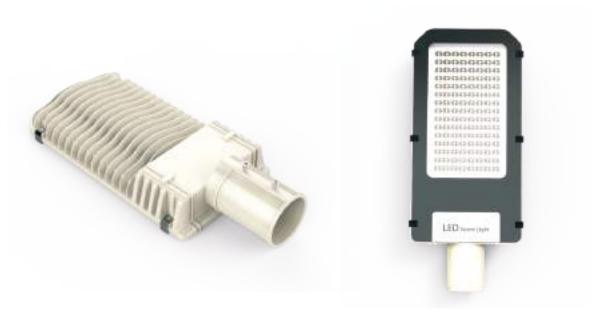

## Chip Character:

Imported SMD3030LED light source with high brightness and long life. The LED has LM-80 certification.

#### **Driver Character:**

Domestic famous brand driver, wide range input (100-240Vac); Protection function:

short circuit/over current/over pressure/over temperature; PF is more than 0.9 when the load is than 75%, ; Design of IP65.

#### Heat sink feature:

The heat sink is made of ADC12 aluminum with the high heat conductivity, The heat dissipation area is large, which guarantees the stability of product function and lengthen life. •

Installs Way: Lamp post

certification: CE, ROHS

2.energy-saving: 50W street light can take place

100W HPSL

### 3.product application

Suitable for urban and rural road, garden road, industrial park road, etc.



## Product shape



## Product size





### electrical Parameter

| Item No.            | parameter    |              |              | unit |
|---------------------|--------------|--------------|--------------|------|
| Input Voltage       | AC 100~240V  |              |              | V    |
| Rated Wattage       | 100±5        |              |              | W    |
| Driver Efficiency   | 89%          |              |              | /    |
| Power Factor        | 0.95         |              | PF           |      |
| Beam Angle          | 70°x150°     |              | Degree       |      |
| Color Temperature   | WW/2700-3000 | NW/4000-4500 | PW/6000-6500 | K    |
| Luminous Flux       | 9000         | 9800         | 10360        | LM   |
| CRI                 | >70          |              | Ra