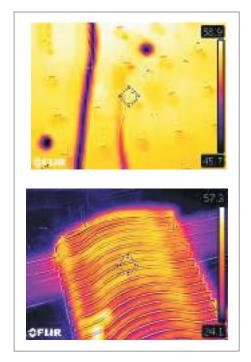

## Temperature test report

| Product Name | position      | Temperature(°c) | Ambient<br>temperature | Temperature rise |
|--------------|---------------|-----------------|------------------------|------------------|
|              | LED junctiong | 60.2            | 23.5                   | 36.7             |
| LD-LX100W    | РСВ           | 58.3            | 23.5                   | 34.8             |
|              | housing       | 56.4            | 23.5                   | 32.9             |
|              | Driver        | 59.5            | 23.5                   | 36               |

# Thermal imagery