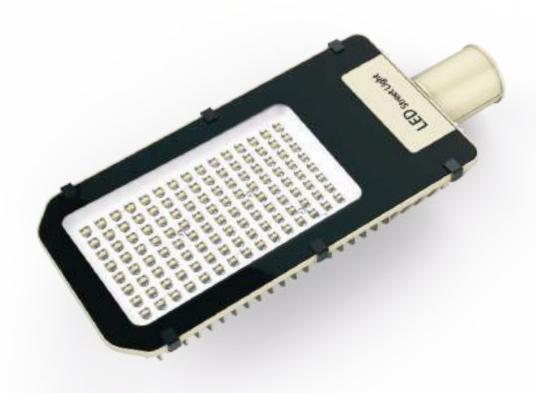

## STREET LIGHT

**Diamond Street Light** 



# **Specification**

| Product Name       | Street Light      |
|--------------------|-------------------|
| Product Model      | LD-LX100W         |
| Version No.        | V01               |
| Sepecification No. | Spec-LD-LX100W01- |
| Date               | 2018.03.22        |



# Specification

# Catalogue

| 1, | Feature and range of application                            | page 3  |
|----|-------------------------------------------------------------|---------|
| 2、 | Figure and size                                             | page 4  |
| 3、 | Main parameter and life test                                | page 5  |
| 4、 | Intensity Distribution Curve                                | page 6  |
| 5、 | Installation Guidance                                       | page 7  |
| 6, | Tempe