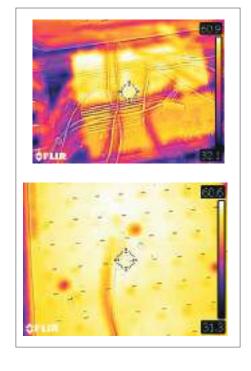

|              |              | Year |

## Diagram of continue operating for 6000H





## Intensity Distribution Diagram



# max intensity cone surface distribution diagram





## Temperature test report

| Product Name | position      | Temperature(°c) | Ambient<br>temperature | Temperature rise |
|--------------|---------------|-----------------|------------------------|------------------|
|              | LED junctiong | 60.2            | 23.5                   | 36.7             |
| LD-LX100W    | РСВ           | 58.3            | 23.5                   | 34.8             |
|              | housing       | 56.4            | 23.5                   | 32.9             |
|              | Driver        | 59.5            | 23.5                   | 36               |

# Thermal imagery











### Installation &. Instruction

- 1. Power supply voltage: AC 100 ~ 240V.
- 2. The diameter of pole arm is 50~60mm
- 3. Connect the right wire according the color of the wire
- 4. Please find professional electrician for installation. The cable of 0.75-1mm three-core cable ,the brown is "L" wire, the blue is "N"wire, and the yellow green line is the "PE".
- 5. The joint of the the wires is treated to be water proof
- 6. Take the light and let the arm of pole into the hole of street light, the beam angle is  $5 \sim 15^{\circ}$ .
- 7. Fix the street lights with two bolt of M6 X 16mm
- 8. The cover of the light is made of glass, and the glass is fragile,. Please pay attention to gently take the light to release the pressure while transportation, handle, storage, fix

#### Installa