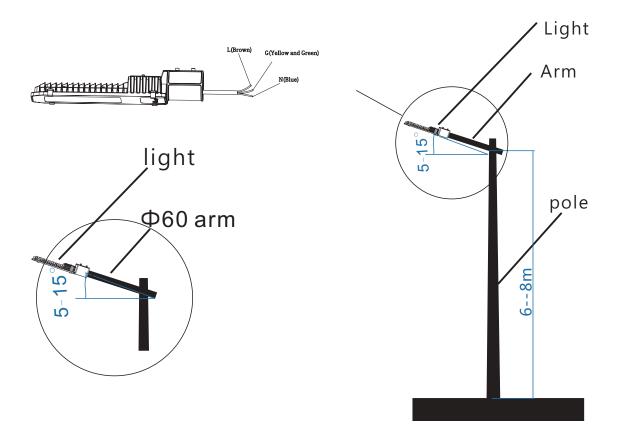

### Installation &. Instruction

- 1. Power supply voltage: AC 100 ~ 240V.
- 2. The diameter of pole arm is 50~60mm
- 3. Connect the right wire according the color of the wire
- 4. Please find professional electrician for installation. The cable of 0.75-1mm three-core cable ,the brown is "L" wire, the blue is "N"wire, and the yellow green line is the "PE".
- 5. The joint of the the wires is treated to be water proof
- 6. Take the light and let the arm of pole into the hole of street light, the beam angle is  $5 \sim 15^{\circ}$ .
- 7. Fix the street lights with two bolt of M6 X 16mm
- 8. The cover of the light is made of glass, and the glass is fragile,. Please pay attention to gently take the light to release the pressure while transportation, handle, storage, fix

#### Installation Instruction