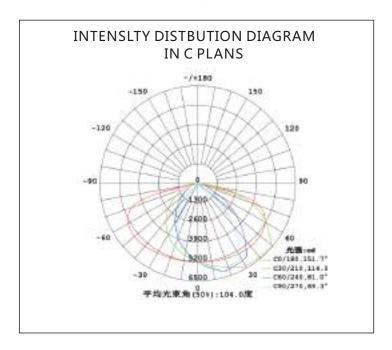

|              | /    |
| Power Factor        | 0.95         |              | PF           |      |
| Beam Angle          | 70°x150°     |              | Degree       |      |
| Color Temperature   | WW/2700-3000 | NW/4000-4500 | PW/6000-6500 | K    |
| Luminous Flux       | 9000         | 9800         | 10360        | LM   |
| CRI                 | >70          |              | Ra           |      |
| Working Temperature | -20~+40      |              |              | С    |
| IP Grade            | Ip65         |              |              |      |
| Surge protection    | 4KV AC       |              |              |      |
| Life Time           | 3            |              |              | Year |

## Diagram of continue operating for 6000H





## Intensity Distribution Diagram



# max intensity cone surface distribution diagram





## Temperature test report

| Product Name | position      | Temperature(°c) | Ambient<br>temperature | Temperature rise |
|--------------|---------------|-----------------|------------------------|------------------|
|              | LED junctiong | 60.2            | 23.5                   | 36.7             |
| LD-LX100W    | РСВ           | 58.3            | 23.5                   | 34.8             |
|              | housing       | 56.4            | 23.5                   | 32.9             |
|              | Driver        | 59.5            | 23.5                   | 36               |

# Thermal imagery











### Installation &. Instruction

- 1. Power supply voltage: AC 100 ~ 240V.
- 2. The diameter of pole arm is 50~60mm