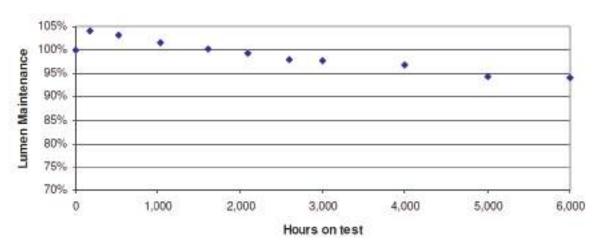

ver Efficiency   | 89%          |              |              | /    |
| Power Factor        | 0.95         |              | PF           |      |
| Beam Angle          | 70°x150°     |              | Degree       |      |
| Color Temperature   | WW/2700-3000 | NW/4000-4500 | PW/6000-6500 | K    |
| Luminous Flux       | 9000         | 9800         | 10360        | LM   |
| CRI                 | >70          |              | Ra           |      |
| Working Temperature | -20~+40      |              |              | С    |
| IP Grade            | Ip65         |              |              |      |
| Surge protection    | 4KV AC       |              |              |      |
| Life Time           | 3            |              |              | Year |

## Diagram of continue operating for 6000H





## Intensity Distribution Diagram



# max intensity cone surface distribution diagram





## Temperature test report

| Product Name | position      | Temperature(°c) | Ambient<br>temperature | Temperature rise |
|--------------|---------------|-----------------|------------------------|------------------|
|              | LED junctiong | 60.2            | 23.5                   | 36.7             |
| LD-LX100W    | РСВ           | 58.3            | 23.5                   | 34.8             |
|              | housing       | 56.4            | 23.5                   | 32.9             |
|              | Driver        | 59.5            | 23.5                   | 36               |

# Thermal imagery











### Installation &. Instruction

- 1. Power supply voltage: AC 100 ~ 240V.
-