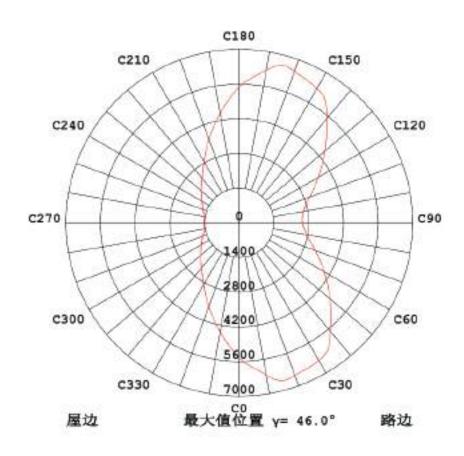

| 0.95         |              | PF           |      |
| Beam Angle          | 70°x150°     |              | Degree       |      |
| Color Temperature   | WW/2700-3000 | NW/4000-4500 | PW/6000-6500 | K    |
| Luminous Flux       | 9000         | 9800         | 10360        | LM   |
| CRI                 | >70          |              | Ra           |      |
| Working Temperature | -20~+40      |              |              | С    |
| IP Grade            | Ip65         |              |              |      |
| Surge protection    | 4KV AC       |              |              |      |
| Life Time           | 3            |              |              | Year |

## Diagram of continue operating for 6000H





## Intensity Distribution Diagram



# max intensity cone surface distribution diagram





## Temperature test report

| Product Name | position      | Temperature(°c) | Ambient<br>temperature | Temperature rise |
|--------------|---------------|-----------------|------------------------|------------------|
|              | LED junctiong | 60.2            | 23.5                   | 36.7             |
| LD-LX100W    | РСВ           | 58.3            | 23.5                   | 34.8             |
|              | housing       | 56.4            | 23.5                   | 32.9             |
|              | Driver        | 59.5            | 23.5                   | 36               |

# Thermal imagery











### Installation &. Instruction

- 1. Power supply voltage: AC 100 ~ 240V.
- 2. The diameter of pole arm is 50~60mm
- 3. Connect the right wire according the color of t