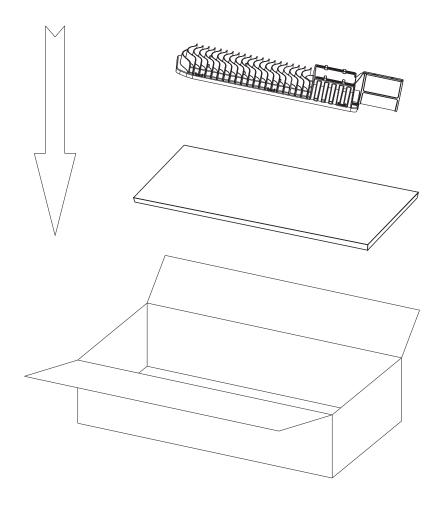

# Packing information

| Carton Size  | 52x22.5x10.5(cm) |
|--------------|------------------|
| Gross Weight | 3.482kg          |
| Net Weight   | 3.063kg          |

## Packing diagram